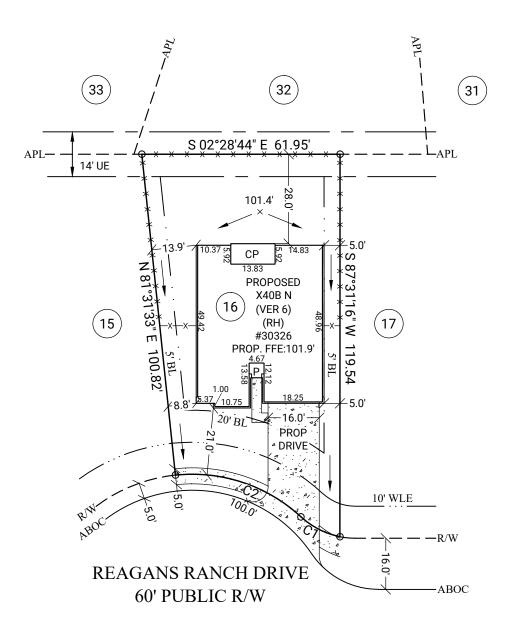

## ADDRESS: 30326 REAGANS RANCH DRIVE

AREA: 6,022 S.F. ~ 0.14 ACRES

PLAT NO. 20220096

MFE: 148.6'

DRAINAGE TYPE: "A"

| <i>f</i>    |        |
|-------------|--------|
| TOTAL FENCE | 186 LF |
| FRONT       | 16 LF  |
| LEFT        | 54 LF  |
| RIGHT       | 54 LF  |
| REAR        | 62 LF  |
|             |        |

| AREAS           |          |
|-----------------|----------|
| LOT AREA        | 6,022 SF |
| SLAB            | 1,968 SF |
| LOT COVERAGE    | 33 %     |
| INTURN          | 129 SF   |
| DRIVEWAY        | 540 SF   |
| PUBLIC WALK     | 185 SF   |
| PRIVATE WALK    | 48 SF    |
| REAR YARD AREA  | 239.8 SY |
| EDONT VADD ADEA | 1/0 5 CV |

## **OPTIONS:**

3 SIDES BRICK, COVERED PATIO FRAMING, FOUNDATION, & ROOF RAFTER DETAILS

This property lies within flood zone "X" according to FEMA FIRM#: 48157C0085M, effective on 01/29/2021.

## LEGEND

BL Building Line

APL Approximate Property Line ABOC Approximate Back of Curb

R/W Right of Way
N/F Now or Formerly
UE Utility Easement
DE Drainage Easement
SSE Sanitary Sewer Easement
WLE Water Line Easement
STMSE Storm Sewer Easement

PROP Proposed

MFE Minimum Finished Floor Elevation

FFE Finished Floor Elevation
GFE Garage Floor Elevation

P Porch

RBS

CP Covered Patio
PAT Patio

PAT Patio
S Stoop
CONC Concrete
-X- Fence
TOF Top of Forms
RBF Rebar Found

Rebar Set

| Curve | Radius | Length | Chord  | Chord Bearing |
|-------|--------|--------|--------|---------------|
| C1    | 25.00' | 13.87' | 13.69' | N 24°27'39" E |
| C2    | 50.00' | 42.61' | 41.33' | N 15°56'25" E |

30'

GRAPHIC SCALE: 1'' = 30'

NOTE: BASE ELEVATION IS ASSUMED. (FOR REFERENCE ONLY)

NOTE: PLOT PLAN PREPARED WITHOUT BENEFIT OF TITLE.

**GENERAL NOTES:** No field work has been performed. This property is subject to additional easements or restrictions of record. Carter & Clark Surveyors is unable to warrant the accuracy of boundary information, structures, easements, and buffers that are illustrated on the subdivision plat. Utility easement has not been field verified by surveyor. contact utility contractor for location prior to construction (if applicable). This plat is for exclusive use by client. Use by third parties is at their own risk. Dimensions from house to property lines should not be used to establish fences. City sidewalks, driveway approaches, and other improvements inside the city's right of way are provided for demonstration purposes only. consult the development plans for actual construction. This plat has been calculated for closure and is found to be accurate within one foot in 10,000+ feet.

SUB: Tamarron SEC: 52 LOT: 16 BL: 1

City of Fulshear, Fort Bend County, Texas

**PLOT PLAN FOR** 

D.R.HORTON America's Builder

ORDER DATE: 08/08/2022 20220802380 DRH\_HTX\_S FC: N/A

3090 Premiere Parkway, Suite 600 Duluth, GA 30097 866.637.1048 www.carterandclark.com FIRM LICENSE: 10193759