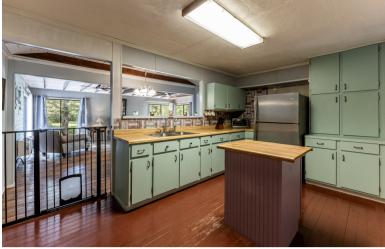

## 14196 COUNTY ROAD 112

A quiet, peaceful retreat. This 7.25 +/- acres features mature hardwoods and pines surrounding a 1,546sf cabin for the feeling of true rural living. The 2 bedroom, 1 bath cabin has a large living area with sliding doors, allowing for plenty of natural light and 180° view of the beautiful property. The living spaces are fully equipped for a comfortable weekend retreat OR full-time living. A large deck crosses the back of the home providing a great space for outdoor entertaining. There is a cleared pasture area by the home, 2 exterior buildings perfect for storage or a workshop, and the property has asphalt road frontage on two sides. This area is well known for whitetail deer, and is in close proximity to the Trinity River for the fishing enthusiast. Schedule your private showing today.