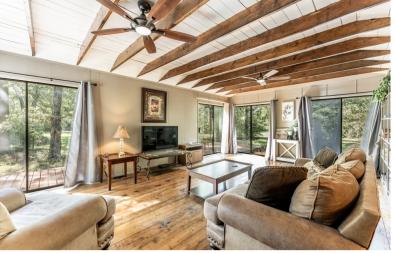

## 14196 COUNTY ROAD 112

A quiet, peaceful retreat. This 7.25 +/- acres features mature hardwoods and pines surrounding a 1,546sf cabin for the feeling of true rural living. The 2 bedroom, 1 bath cabin has a large living area with sliding doors, allowing for plenty of natural light and 180° view of the beautiful property. The living spaces are fully equipped for a comfortable weekend retreat OR full-time living. A large deck crosses the back of the home providing a great space for outdoor entertaining. There is a cleared pasture area by the home, 2 exterior buildings perfect for storage or a workshop, and the property has asphalt road frontage on two sides. This area is well known for whitetail deer, and is in close proximity to the Trinity River for the fishing enthusiast. Schedule your private showing today.