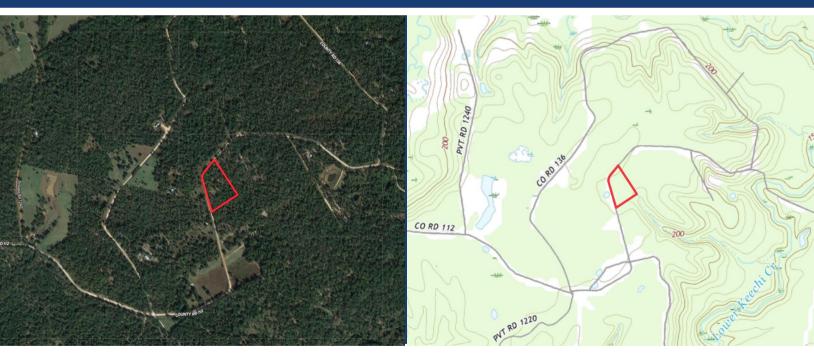

## 14196 COUNTY ROAD 112

A quiet, peaceful retreat. This 7.25 +/- acres features mature hardwoods and pines surrounding a 1,546sf cabin for the feeling of true rural living. The 2 bedroom, 1 bath cabin has a large living area with sliding doors, allowing for plenty of natural light and 180° view of the beautiful property. The living spaces are fully equipped for a comfortable weekend retreat OR full-time living. A large deck crosses the back of the home providing a great space for outdoor entertaining. There is a cleared pasture area by the home, 2 exterior buildings perfect for storage or a workshop, and the property has asphalt road frontage on two sides. This area is well known for whitetail deer, and is in close proximity to the Trinity River for the fishing enthusiast. Schedule your private showing today.