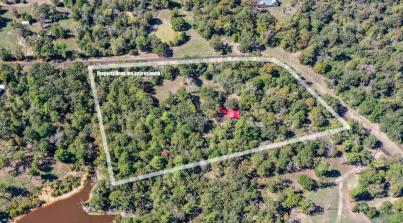

## 14196 COUNTY ROAD 112

A quiet, peaceful retreat. This 7.25 +/- acres features mature hardwoods and pines surrounding a 1,546sf cabin for the feeling of true rural living. The 2 bedroom, 1 bath cabin has a large living area with sliding doors, allowing for plenty of natural light and 180° view of the beautiful property. The living spaces are fully equipped for a comfortable weekend retreat OR full-time living. A large deck crosses the back of the home providing a great space for outdoor entertaining. There is a cleared pasture area by the home, 2 exterior buildings perfect for storage or a workshop, and the property has asphalt road frontage on two sides. This area is well known for whitetail deer, and is in close proximity to the Trinity River for the fishing enthusiast. Schedule your private showing today.