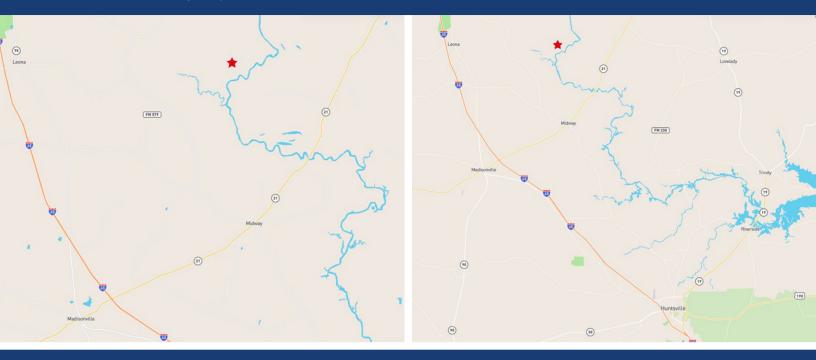

## 14196 COUNTY ROAD 112

From I-45, take exit 146 and turn right on SH-75. Turn right onto TX-OSR. Go approximately 3 miles and turn left on CR 211. Stay right onto CR 102 and follow to dead end into FM 977. Turn right on FM 977. Turn left on FM 1119. Turn right on FM 811. Follow the curve and turn right on CR 112. Follow for 6.1 miles