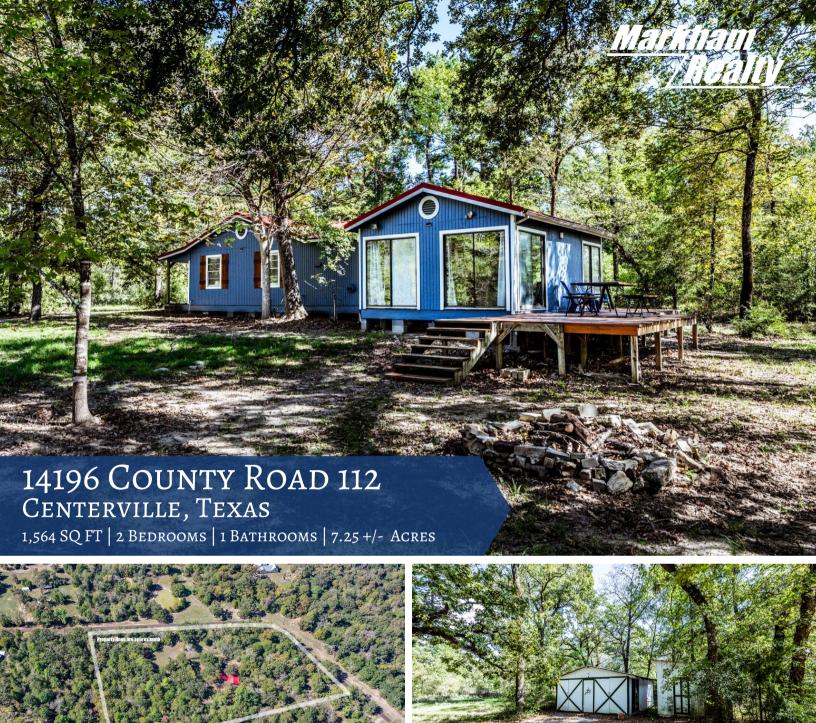

## 14196 COUNTY ROAD 112

A quiet, peaceful retreat. This 7.25 +/- acres features mature hardwoods and pines surrounding a 1,546sf cabin for the feeling of true rural living. The 2 bedroom, 1 bath cabin has a large living area with sliding doors, allowing for plenty of natural light and 180° view of the beautiful property. The living spaces are fully equipped for a comfortable weekend retreat OR full-time living. A large deck crosses the back of the home providing a great space for outdoor entertaining. There is a cleared pasture area by the home, 2 exterior buildings perfect for storage or a workshop, and the property has asphalt road frontage on two sides. This area is well known for whitetail deer, and is in close proximity to the Trinity River for the fishing enthusiast. Schedule your private showing today.