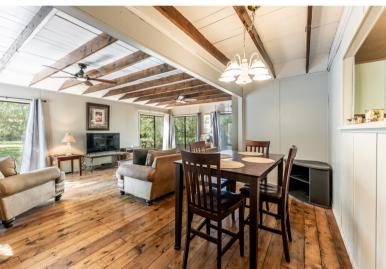

## 14196 COUNTY ROAD 112

A quiet, peaceful retreat. This 7.25 +/- acres features mature hardwoods and pines surrounding a 1,546sf cabin for the feeling of true rural living. The 2 bedroom, 1 bath cabin has a large living area with sliding doors, allowing for plenty of natural light and 180° view of the beautiful property. The living spaces are fully equipped for a comfortable weekend retreat OR full-time living. A large deck crosses the back of the home providing a great space for outdoor entertaining. There is a cleared pasture area by the home, 2 exterior buildings perfect for storage or a workshop, and the property has asphalt road frontage on two sides. This area is well known for whitetail deer, and is in close proximity to the Trinity River for the fishing enthusiast. Schedule your private showing today.