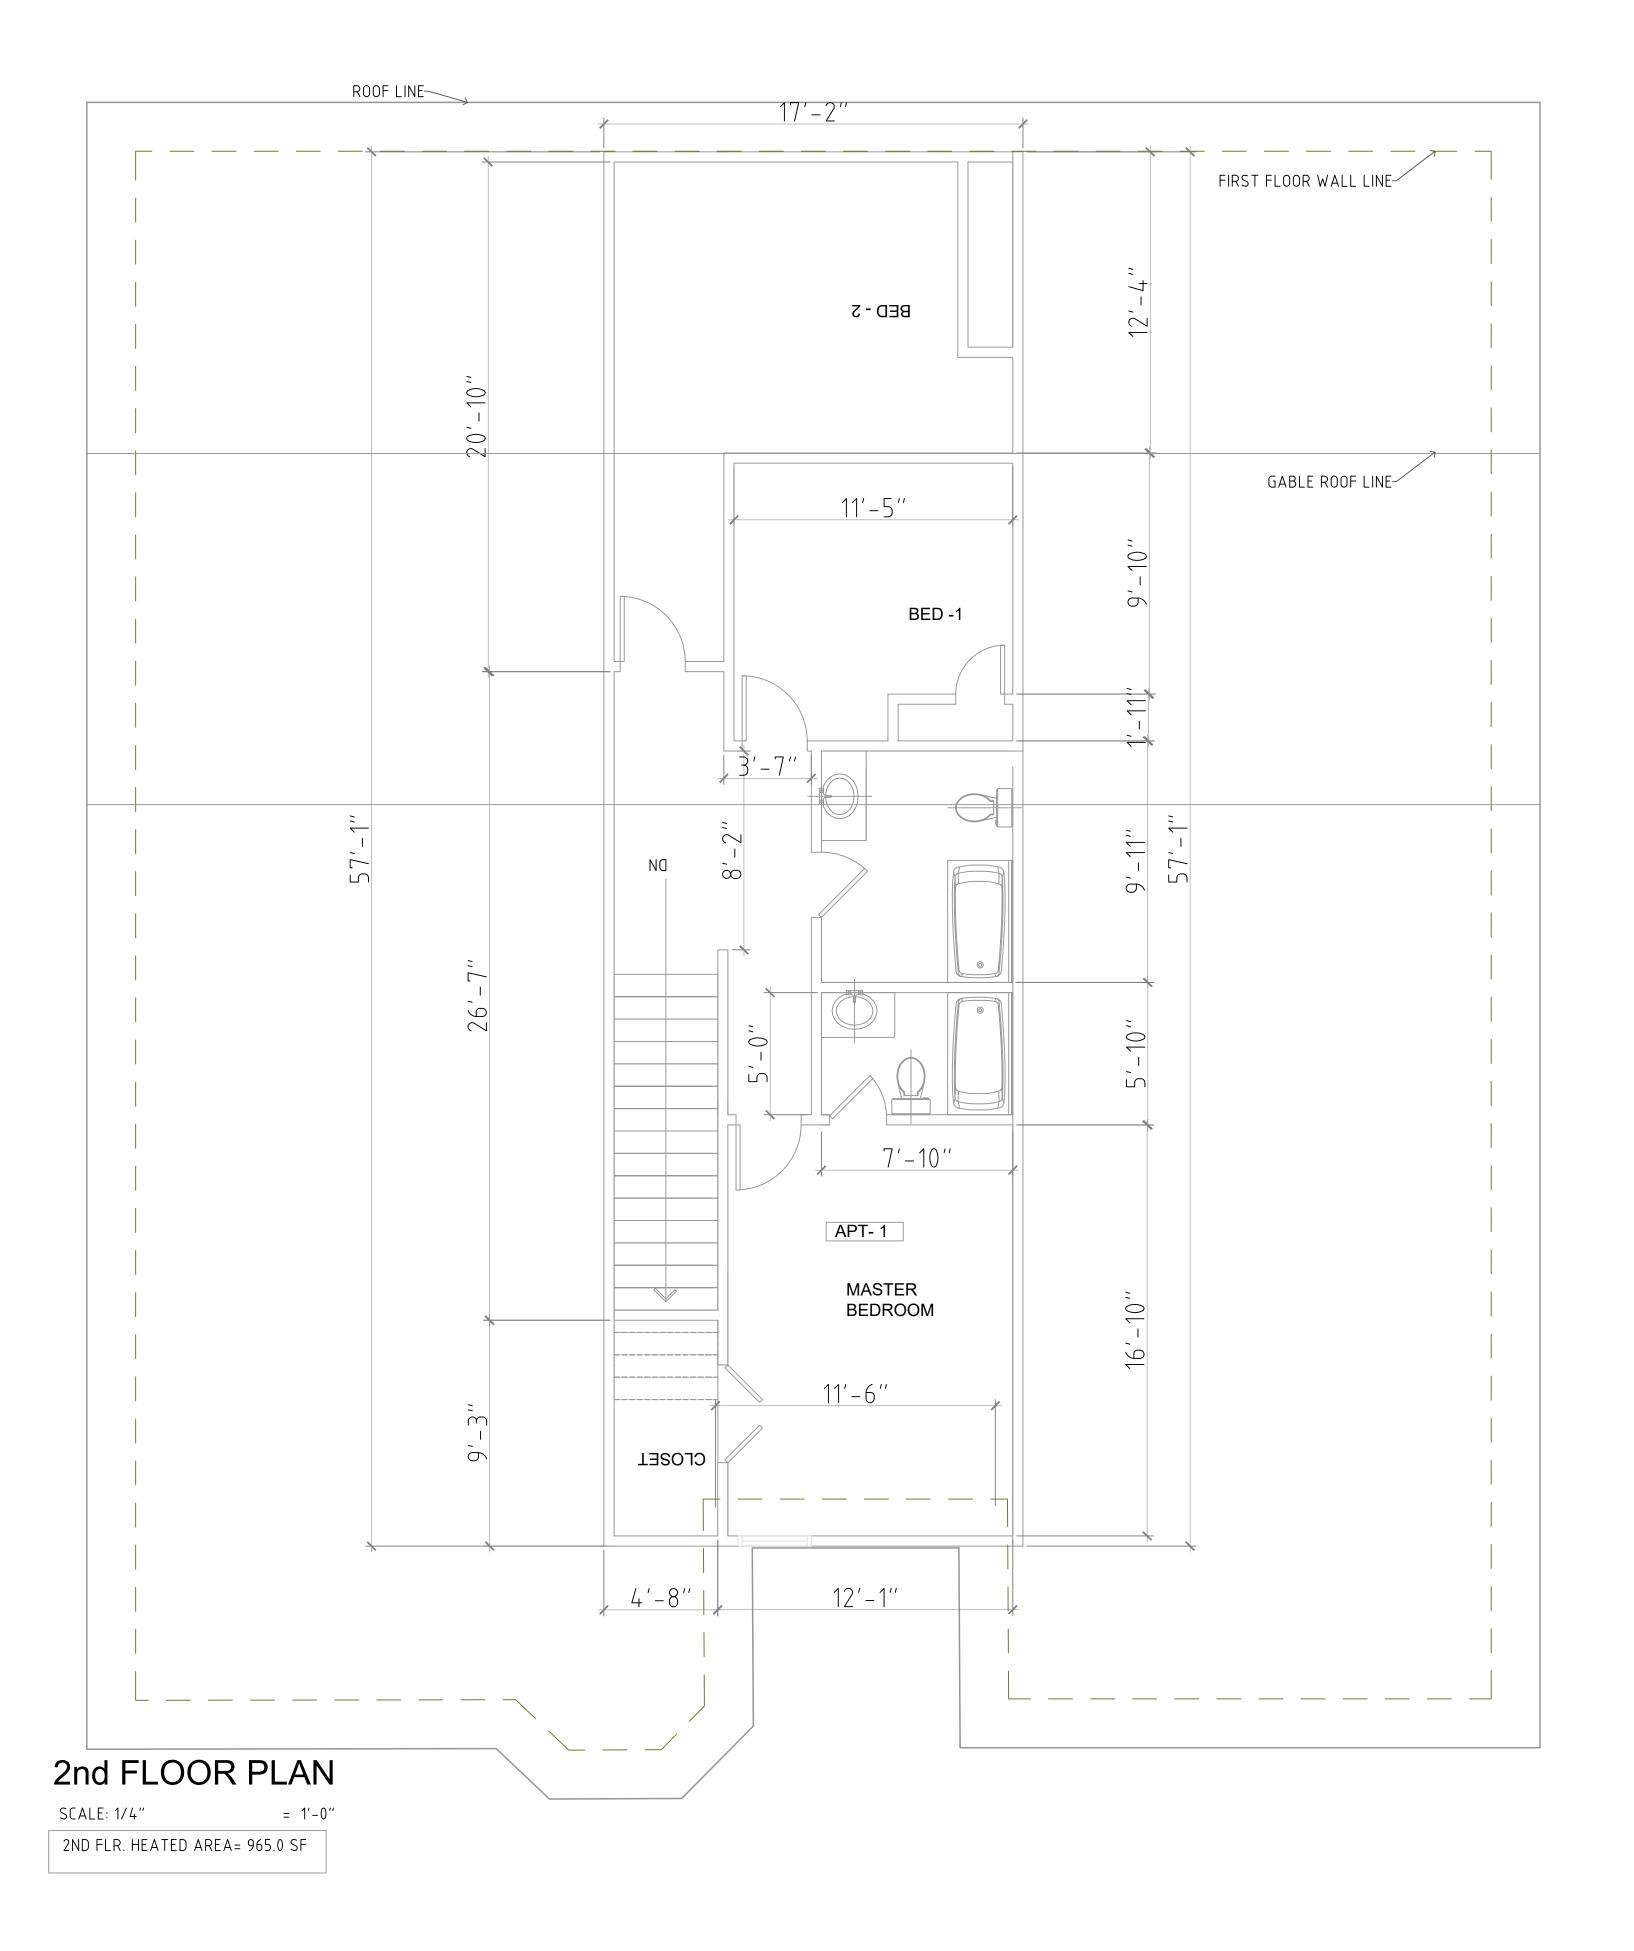

| CLAUDIA RAMOS |  |
|---------------|--|
|---------------|--|

OWNER:

| ESIGNED BY:  |                      | SHEET                 | CONTENTS: |  |
|--------------|----------------------|-----------------------|-----------|--|
| ADD BY:      | ROLLY G. MARANAN SR. | 40 DIIII              |           |  |
| RAWN DATE:   | 6/5/2022             | AS- BUIL<br>2nd FLOOR |           |  |
| ERIFIED BY:  | CLAUDIA              |                       |           |  |
| AWING SCALE: | 1/4"= 1'-0"          |                       | AS SHOWN  |  |

| AS- BUILT<br>2nd FLOOR PLAN |  |  |  |  |
|-----------------------------|--|--|--|--|
| AS SHOWN                    |  |  |  |  |

| REVISIONS |     |             |  |
|-----------|-----|-------------|--|
| DATE      | NO. | DESCRIPTION |  |
|           |     |             |  |
|           |     |             |  |
|           |     |             |  |