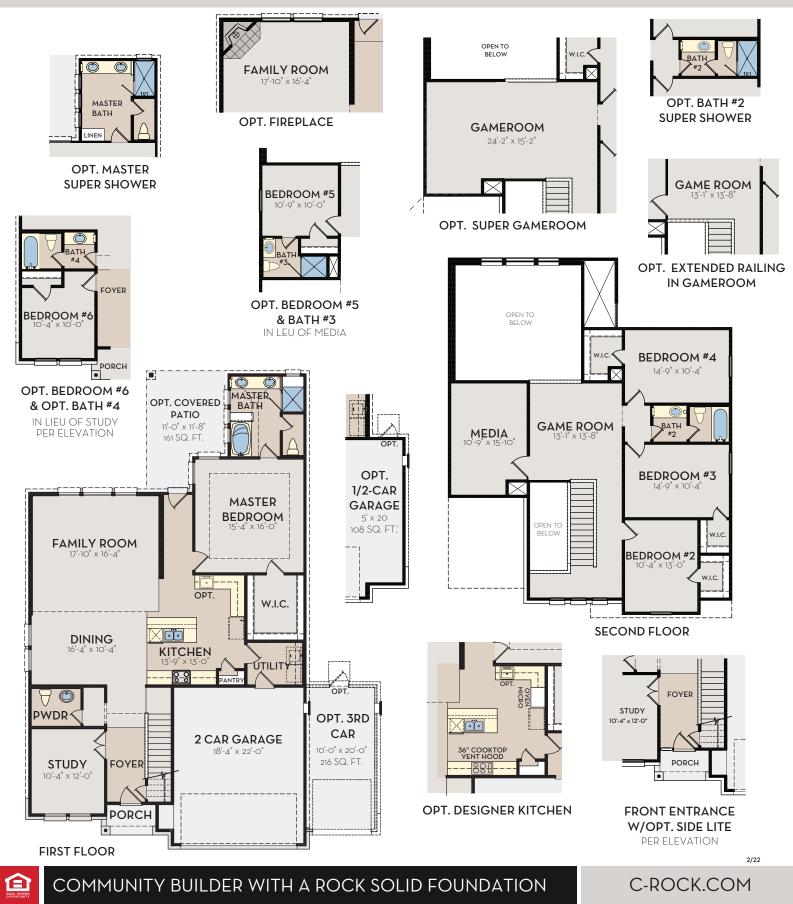

## HAYDEN 2809 SQ FT

## HAYDEN 2809 SQ FT

Depictions of homes are artist conceptions and are representative only. Changes may occur after the rendering has been produced. Optional upgrades may be shown. Square footage and dimensions are approximate and may vary per elevation. Square footage may vary based on as-built dimensions, configurations, plan options and/or method of calculation. Buyer should rely on his or her own evaluation of useable area. Neighborhoods' specific requirements may cause variations on these designs and would overwrite the above images. See Sales Consultant for current plan and elevations.