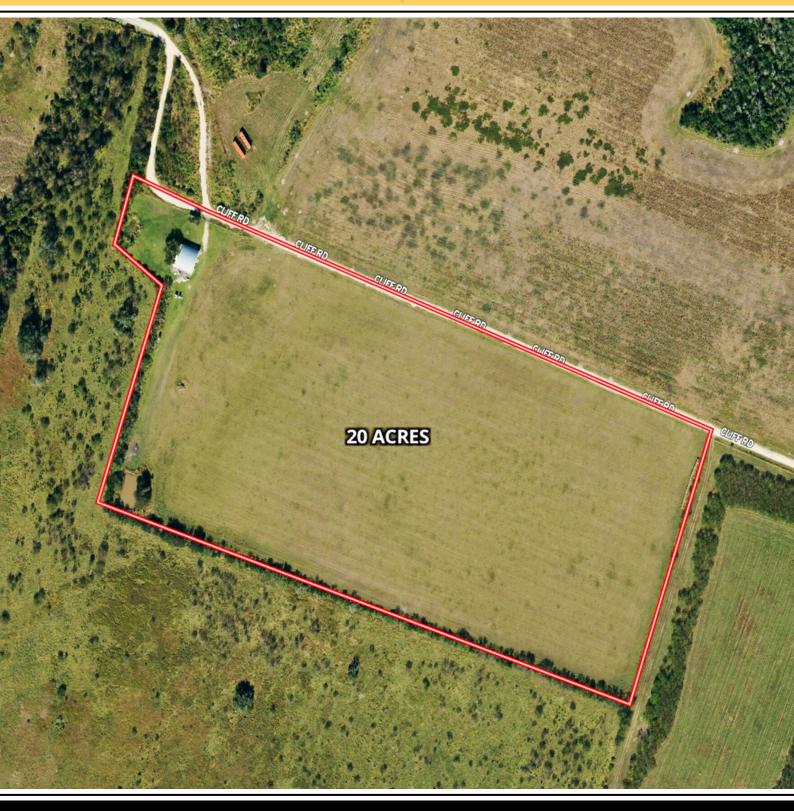

### 20± ACRES | \$240,000

### **PROPERTY DESCRIPTION.**

Nestled in the heart of the Texas Coastal Bend in Refugio County lies this 20-acre with tons of potential. This splendid tract is not only a source of income from its Coastal Bermuda hay meadow, which yields 3 cuttings a year, but also a great hunting property. Bound by perimeter fencing on three sides & 1500 ft of Cliff Rd frontage, this property is currently under Ag Exemption. Adding to its allure is a 2500 sqft Quonset style metal building with a spacious 2000 sqft unfinished barndo apartment awaiting your finishing touches. Additional amenities on this property include a 2-inch capped shallow water well casing, 6kw generator, & a 250 g propane tank.