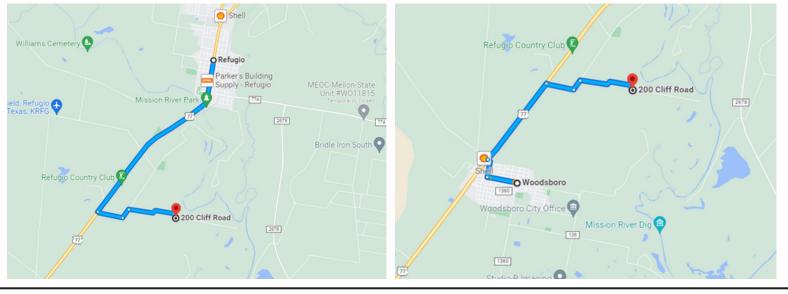

#### **DRIVING DIRECTIONS.**

#### From Refugio, TX:

Rd and continue for half a mile. Next, take a left onto Suntide Rd Rd and continue for half a mile. Next, take a left onto Suntide Rd and travel for a quarter mile. Finally, make a right onto Cliff Rd and and drive for a quarter mile. Finally, make a right onto Cliff Rd and drive for 1.3 miles. The property is on the right.

#### From Woodsboro, TX

Head south on Hwy 77 for 3.3 miles. Then, make a left onto Toups Travel north on Hwy 77 for 1.7 miles. Then, make a right onto Toups proceed for 1.3 miles. The property is on the right.