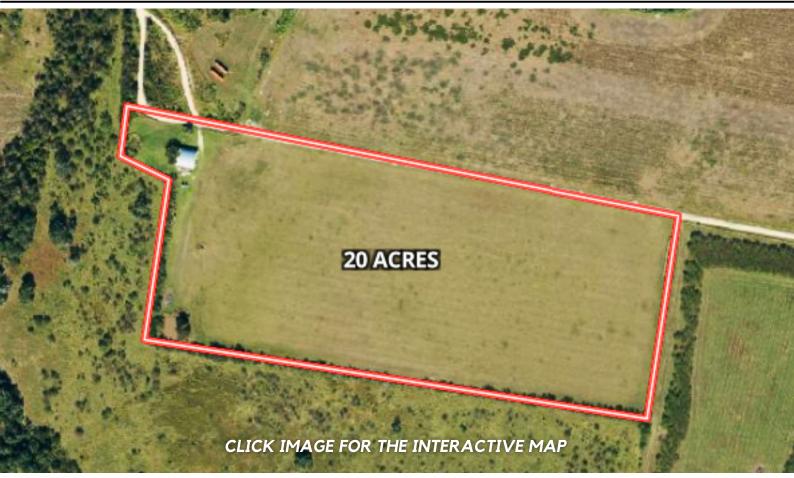

### 20± ACRES | \$240,000

### **PROPERTY DESCRIPTION.**

Nestled in the heart of the Texas Coastal Bend in Refugio County lies this 20-acre with tons of potential. This splendid tract is not only a source of income from its Coastal Bermuda hay meadow, which yields 3 cuttings a year, but also a great hunting property. Bound by perimeter fencing on three sides & 1500 ft of Cliff Rd frontage, this property is currently under Ag Exemption. Adding to its allure is a 2500 sqft Quonset style metal building with a spacious 2000 sqft unfinished barndo apartment awaiting your finishing touches. Additional amenities on this property include a 2-inch capped shallow water well casing, 6kw generator, & a 250 g propane tank.