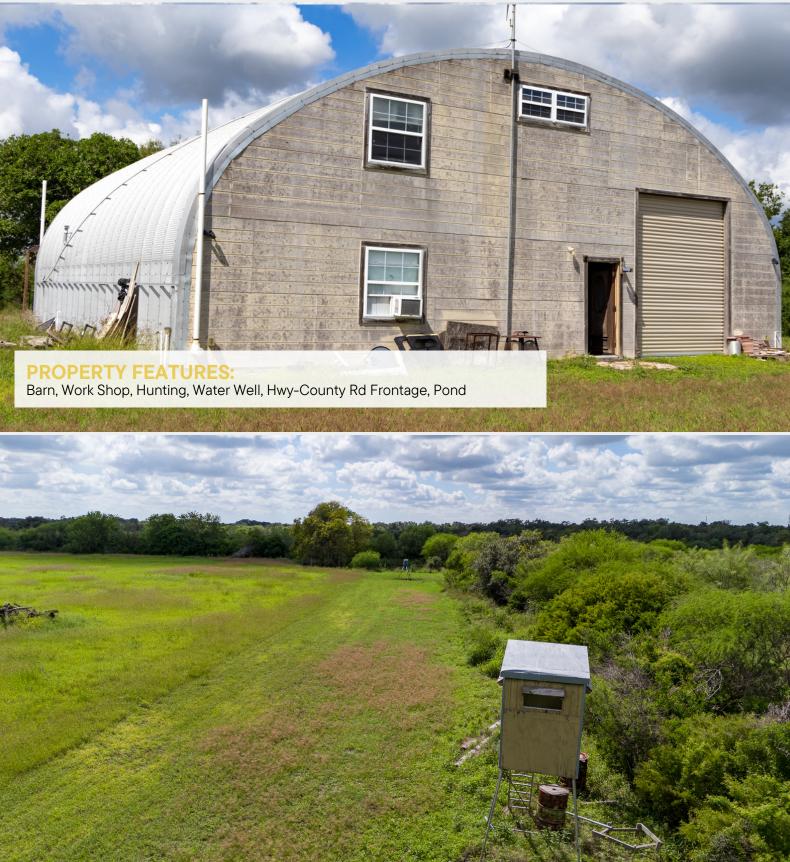

### **PROPERTY DESCRIPTION.**

Nestled in the heart of the Texas Coastal Bend in Refugio County lies this 20-acre with tons of potential. This splendid tract is not only a source of income from its Coastal Bermuda hay meadow, which yields 3 cuttings a year, but also a great hunting property. Bound by perimeter fencing on three sides & 1500 ft of Cliff Rd frontage, this property is currently under Ag Exemption. Adding to its allure is a 2500 sqft Quonset style metal building with a spacious 2000 sqft unfinished barndo apartment awaiting your finishing touches. Additional amenities on this property include a 2-inch capped shallow water well casing, 6kw generator, & a 250 g propane tank.