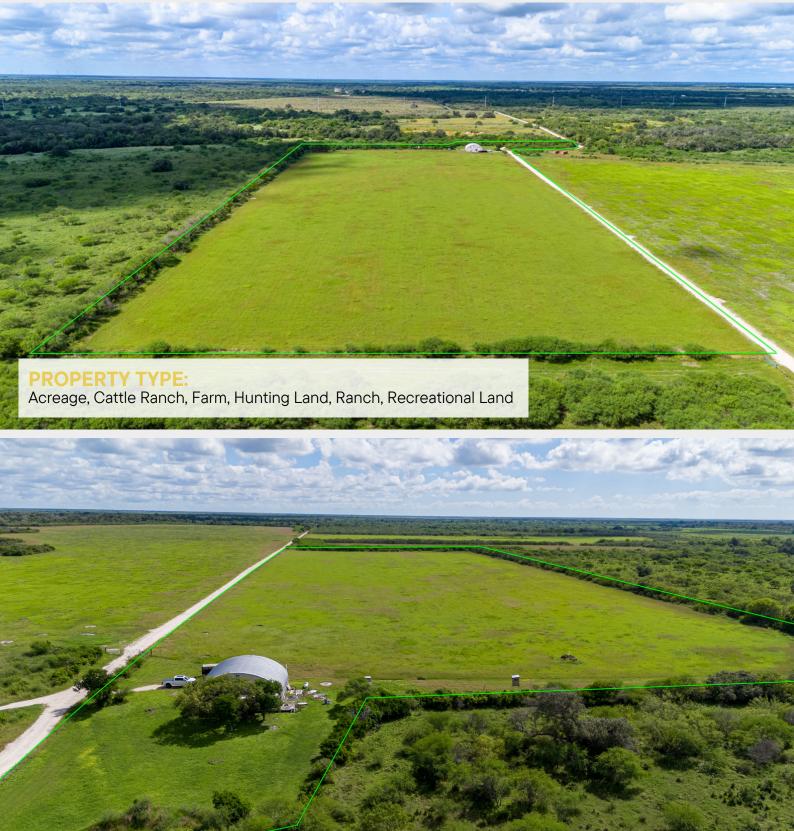

### **PROPERTY DESCRIPTION.**

Nestled in the heart of the Texas Coastal Bend in Refugio County lies this 20-acre with tons of potential. This splendid tract is not only a source of income from its Coastal Bermuda hay meadow, which yields 3 cuttings a year, but also a great hunting property. Bound by perimeter fencing on three sides & 1500 ft of Cliff Rd frontage, this property is currently under Ag Exemption. Adding to its allure is a 2500 sqft Quonset style metal building with a spacious 2000 sqft unfinished barndo apartment awaiting your finishing touches. Additional amenities on this property include a 2-inch capped shallow water well casing, 6kw generator, & a 250 g propane tank.

Whether you're looking for hay production or a versatile space for your agricultural or recreational needs - this property offers a rare combination of productivity and potential. Do not miss this out!!