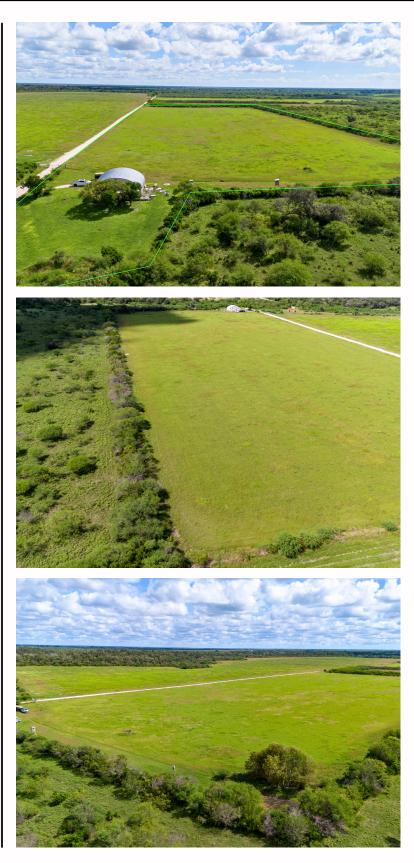

### **PROPERTY DESCRIPTION.**

Nestled in the heart of the Texas Coastal Bend in Refugio County lies this 20-acre with tons of potential. This splendid tract is not only a source of income from its Coastal Bermuda hay meadow, which yields 3 cuttings a year, but also a great hunting property. Bound by perimeter fencing on three sides & 1500 ft of Cliff Rd frontage, this property is currently under Ag Exemption. Adding to its allure is a 2500 sqft Quonset style metal building with a spacious 2000 sqft unfinished barndo apartment awaiting your finishing touches. Additional amenities on this property include a 2-inch capped shallow water well casing, 6kw generator, & a 250 g propane tank.