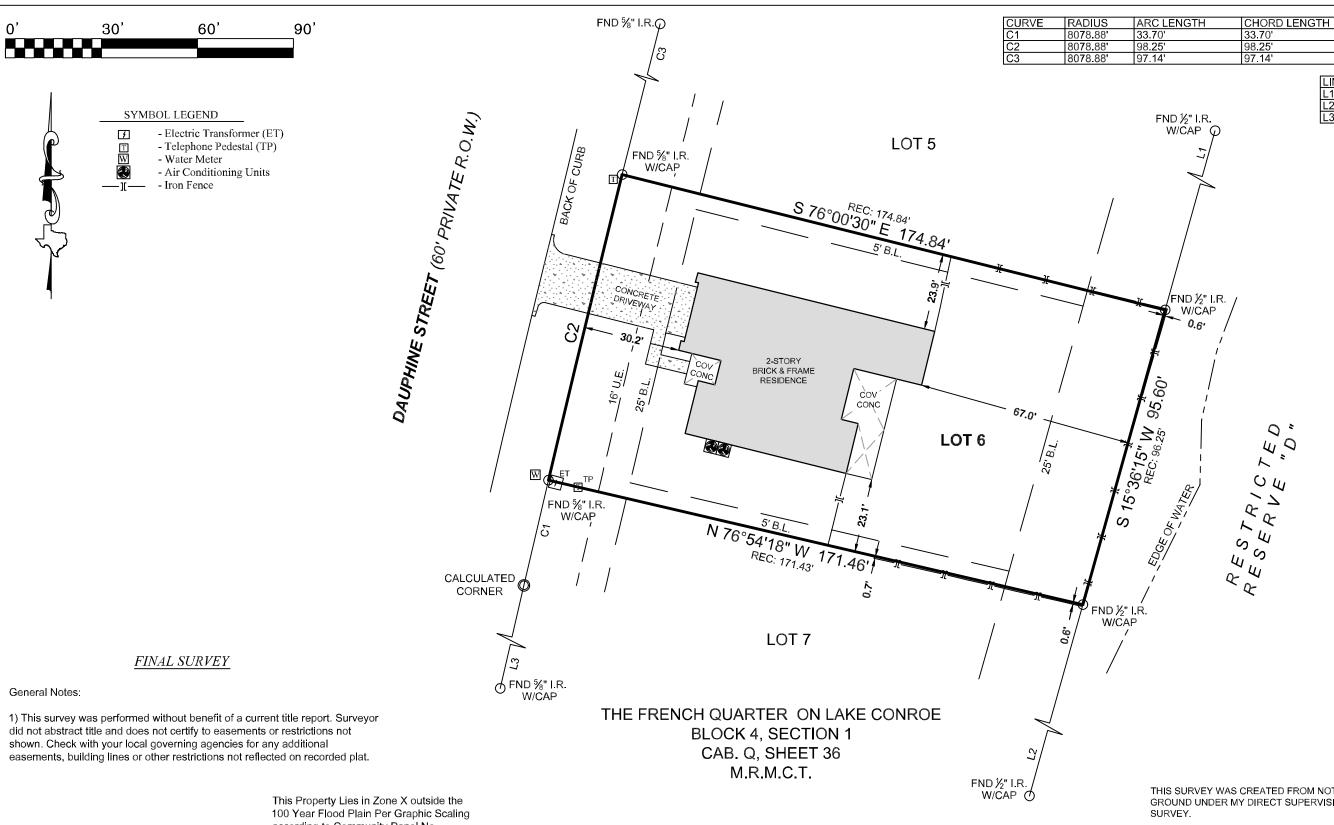

according to Community Panel No. 48339C0225G having an effective date of 8-18-2014.

| Job No.:            | 21668            |  |  |  |
|---------------------|------------------|--|--|--|
| Scale:              | 1"=30'           |  |  |  |
| Date                | 12/15/2021       |  |  |  |
| Drawn By:           | GM/AS            |  |  |  |
| Checked By: ERP/JDG |                  |  |  |  |
| Field Crew:         | TM/JRL/NG        |  |  |  |
| Revised             | 11/17/2023 FINAL |  |  |  |

| Purchaser                                        | Bethel Homes LLC |       |       |       |     |         |  |
|--------------------------------------------------|------------------|-------|-------|-------|-----|---------|--|
| Address 10876 Dauphine Street, Willis, TX, 77318 |                  |       |       |       |     |         |  |
| Lot 6                                            | , Block          | 4     | , Sed | ction | 1   |         |  |
| Survey E                                         | Elijah Colla     | ard   |       | , A   | 7   |         |  |
| Area                                             |                  |       |       |       |     |         |  |
| Subdivision The French Quarter on Lake Conro     |                  |       |       |       |     | Conroe  |  |
| Cabinet                                          | Q,               | Sheet | 36    |       | Мар | Records |  |
| Montgomery County, Texas                         |                  |       |       |       |     |         |  |

Bearings shown hereon are based on GPS observations and are referenced to Basis of Bearings the NAD83, Texas State Plane Coordinate System, Central Zone (4203).

THIS SURVEY WAS CREATED FROM NOTES AND OBSERVATIONS TAKEN ON THE GROUND UNDER MY DIRECT SUPERVISION, AND IS TRUE AND CORRECT AT TIME OF

CHORD BEARING S 13°06'28" W

N 15°36'15" E

S 15°36'15" W S 12°57'45" W

N 13°34'33" E

DELTA ANGLE

DISTANCE 94 30' 99 81'

0°14'20"

0°41'48" 0°41'20"

66 07

Carey A Johnson Registered Professional Land Surveyor No. 6524

PROFESSIONAL SURVEYING, LLC 3032 N. FRAZIER STREET - CONROE, TX 77303 PH (936)756-7447 - FAX (936)756-7448 www.surveyingtexas.com FIRM REGISTRATION No. 100834-00