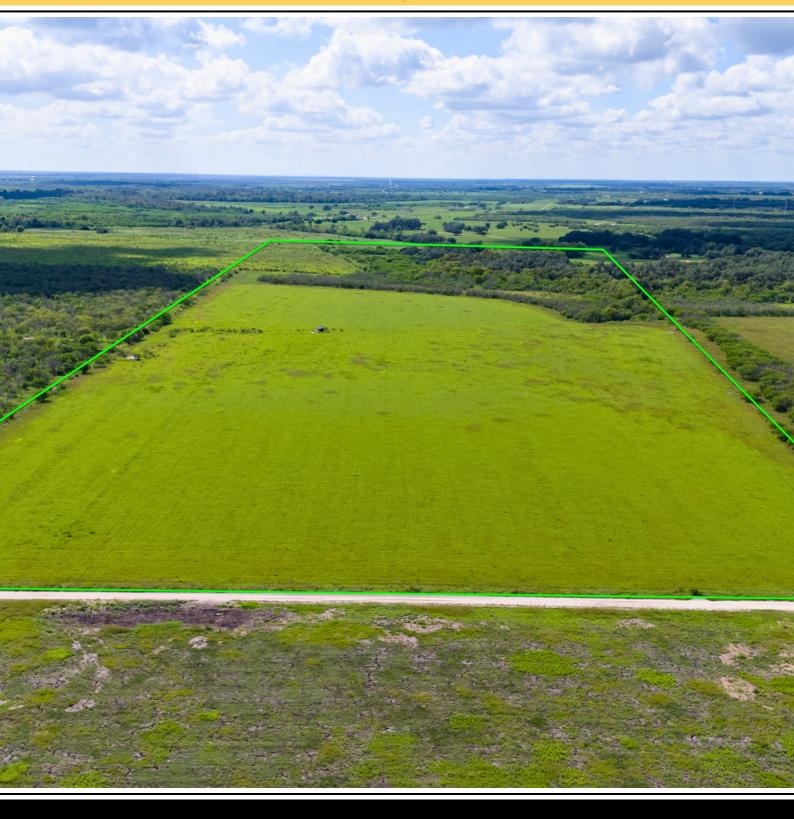

### **PROPERTY DESCRIPTION.**

Located in the heart of Texas Coastal Bend in Refugio County is this 40-acre gem with appro. 28 acres of land dedicated to an improved Coastal Bermuda hay meadow, a consistent producer yielding three cuttings yearly, while the remaining 12 acres showcase native brush, offering a thriving habitat for local wildlife. Adjacent to a low-fence ranch, it's a fantastic hunting spot for deer, turkey, hogs, and dove. The property is securely fenced on three sides with Cliff Rd and benefits from access an Agricultural Exemption. The property boasts a 325 ft solar irrigation well featuring a Sunrotor 6 pump delivering 5 gallons per min. to a 2500-gallon poly tank, alongside above-ground troughs. In addition, two wet-weather earthen tanks grace the landscape, adding to the property's water resources. Whether you seek a thriving income from hay production, a wildlife-rich hunting retreat, or a combination of both, this property offers a splendid canvas for your aspirations.