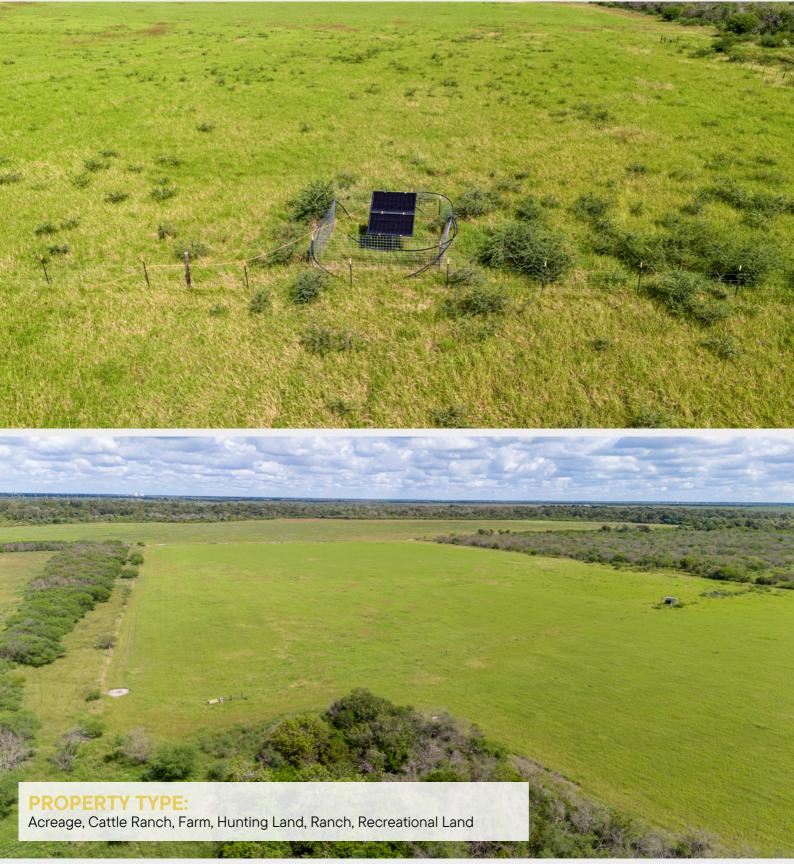

### **PROPERTY DESCRIPTION.**

Located in the heart of Texas Coastal Bend in Refugio County is this 40-acre gem with appro. 28 acres of land dedicated to an improved Coastal Bermuda hay meadow, a consistent producer yielding three cuttings yearly, while the remaining 12 acres showcase native brush, offering a thriving habitat for local wildlife. Adjacent to a low-fence ranch, it's a fantastic hunting spot for deer, turkey, hogs, and dove. The property is securely fenced on three sides with Cliff Rd and benefits from access an Agricultural Exemption. The property boasts a 325 ft solar irrigation well featuring a Sunrotor 6 pump delivering 5 gallons per min. to a 2500-gallon poly tank, alongside above-ground troughs. In addition, two wet-weather earthen tanks grace the landscape, adding to the property's water resources. Whether you seek a thriving income from hay production, a wildlife-rich hunting retreat, or a combination of both, this property offers a splendid canvas for your aspirations.

#### **PROPERTY FEATURES:** Hunting, Water Well, Pond, Owner Financing

All information is deemed reliable, but is not warranted by MOCK RANCHES GROUP. All information is subject to change without prior notice.