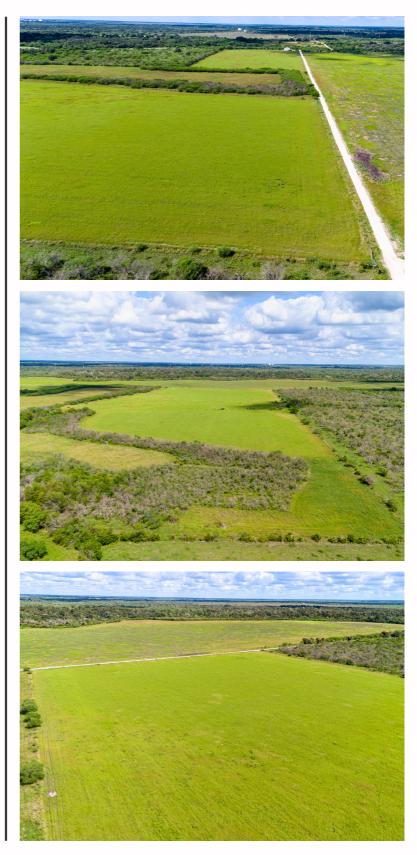

### **PROPERTY DESCRIPTION.**

Located in the heart of Texas Coastal Bend in Refugio County is this 40-acre gem with appro. 28 acres of land dedicated to an improved Coastal Bermuda hay meadow, a consistent producer yielding three cuttings yearly, while the remaining 12 acres showcase native brush, offering a thriving habitat for local wildlife. Adjacent to a low-fence ranch, it's a fantastic hunting spot for deer, turkey, hogs, and dove. The property is securely fenced on three sides with Cliff Rd and benefits from access an Agricultural Exemption. The property boasts a 325 ft solar irrigation well featuring a Sunrotor 6 pump delivering 5 gallons per min. to a 2500-gallon poly tank, alongside above-ground troughs. In addition, two wet-weather earthen tanks grace the landscape, adding to the property's water resources. Whether you seek a thriving income from hay production, a wildlife-rich hunting retreat, or a combination of both, this property offers a splendid canvas for your aspirations.