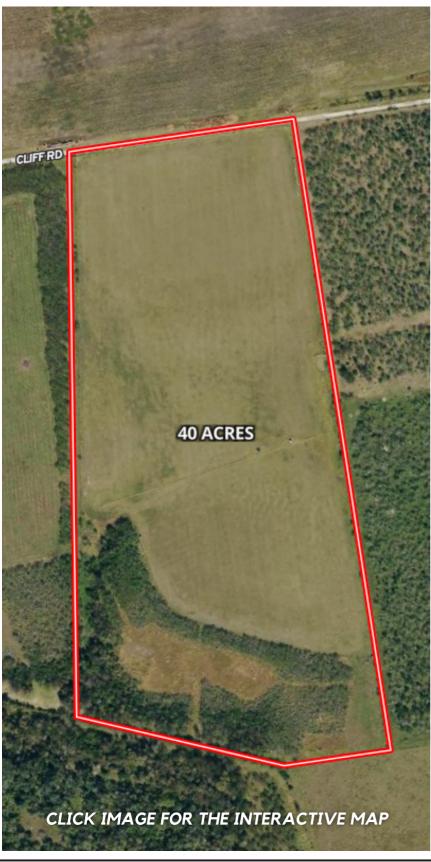

## 40± ACRES | \$240,000

COPYRIGHT © BY MOCK RANCHES GROUP

kw

WWW.MOCKRANCHES.COM 281-200-2252

### **PROPERTY DESCRIPTION.**

Located in the heart of Texas Coastal Bend in Refugio County is this 40-acre gem with appro. 28 acres of land dedicated to an improved Coastal Bermuda hay meadow, a consistent producer yielding three cuttings yearly, while the remaining 12 acres showcase native brush, offering a thriving habitat for local wildlife. Adjacent to a low-fence ranch, it's a fantastic hunting spot for deer, turkey, hogs, and dove. The property is securely fenced on three sides with Cliff Rd and benefits from access an Agricultural Exemption. The property boasts a 325 ft solar irrigation well featuring a Sunrotor 6 pump delivering 5 gallons per min. to a 2500-gallon poly tank, alongside above-ground troughs. In addition, two wet-weather earthen tanks grace the landscape, adding to the property's water resources. Whether you seek a thriving income from hay production, a wildlife-rich hunting retreat, or a combination of both, this property offers a splendid canvas for your aspirations.