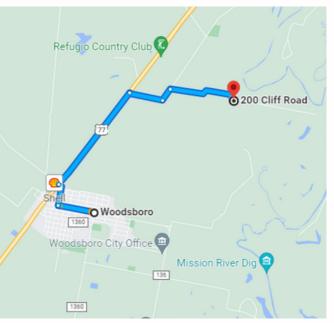

### DRIVING DIRECTIONS.

#### From Woodsboro, TX

Travel north on Hwy 77 for 1.7 miles. Then, make a right onto Toups Rd and continue for half a mile. Next, take a left onto Suntide Rd and drive for a quarter mile. Finally, make a right onto Cliff Rd and proceed for 1.3 miles. The property is on the right.