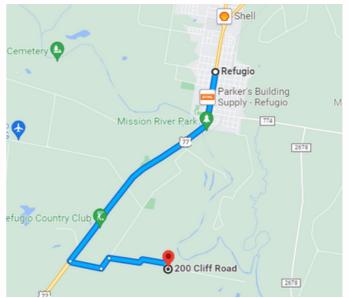

### DRIVING DIRECTIONS.

#### From Refugio, TX:

Head south on Hwy 77 for 3.3 miles. Then, make a left onto Toups Rd and continue for half a mile. Next, take a left onto Suntide Rd and travel for a quarter mile. Finally, make a right onto Cliff Rd and drive for 1.3 miles. The property is on the right.