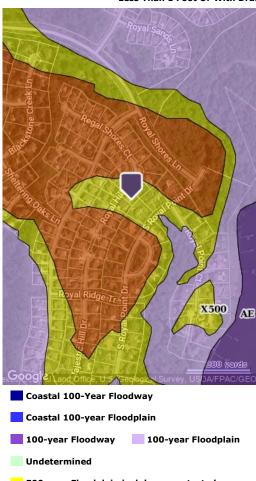

## Flood Map

Flood Zone Code: X500 06/18/2007 48201C0320L Flood Zone Date: Flood Zone Panel:

Special Flood Hazard Area (SFHA): Yes (X500,X) HOUSTON Within 250 Feet of Multiple Flood Zone: Flood Community Name:

Zone X (500-Year)-An Area Inundated By 500-Year Flooding; An Area Inundated By 100-Year Flooding With Average Depths Of Flood Code Description: Less Than 1 Foot Or With Drainage Areas Less Than 1 Square Mile; Or An Area Protected By Levees From 100-Year Flooding.

500-year Floodplain incl. levee protected area

Out of Special Flood Hazard Area

This map/report was produced using multiple sources. It is provided for informational purposes only. This map/report should not be relied upon by any third parties. It is not intended to satisfy any regulatory guidelines and should not be used for this or any other purpose.