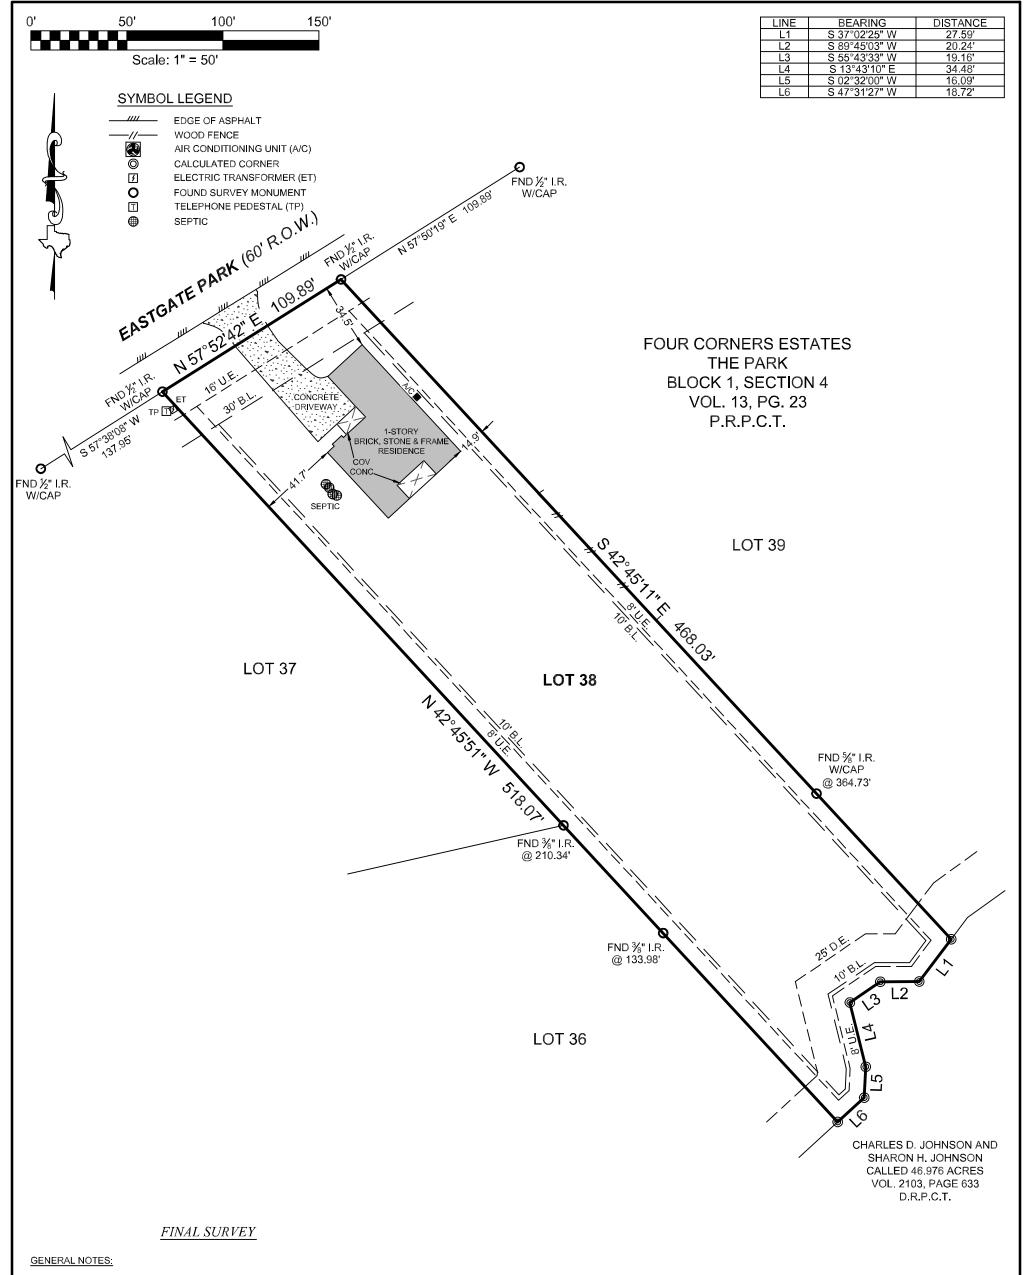

NO PORTION OF THIS PROPERTY APPEARS TO LIE WITHIN THE 100  $\,$ 

BASIS OF BEARINGS: BEARINGS AND DISTANCES SHOWN HEREON ARE BASED ON GPS OBSERVATIONS AND ARE REFERENCED TO THE NORTH AMERICAN DATUM OF 1983 (NAD83), TEXAS STATE PLANE COORDINATE SYSTEM, CENTRAL ZONE (TXC-4203), GRID MEASUREMENTS.

PURCHASER — AG CUSTOM HOMES
ADDRESS — 361 EASTGATE PARK, LIVINGSTON, TX, 77351
SURVEY — GEORGE W. MILES, A - 413
SUBJECT — LOT 38, BLOCK 1
SUBDIVISION — FOUR CORNERS ESTATES - THE PARK, PHASE 4
RECORDING — VOLUME 13, PAGE 23, PLAT RECORDS
COUNTY — POLK