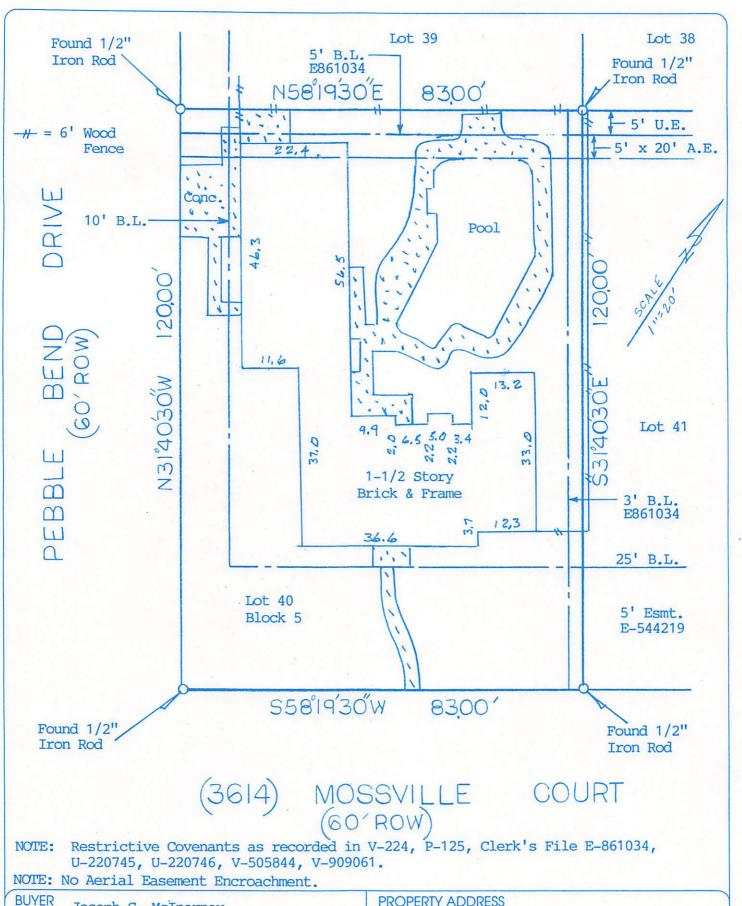

Joseph G. McInerney

**PROPERTY ADDRESS** 3614 Mossville Court

DESCRIBED PROPERTY Lot 40, in Block 5, of OLDE OAKS, SECTION 1, an addition in Harris County, Texas, according to the map or plat thereof recorded in Volume 224, Page 125, of the Map Records of Harris County, Texas.