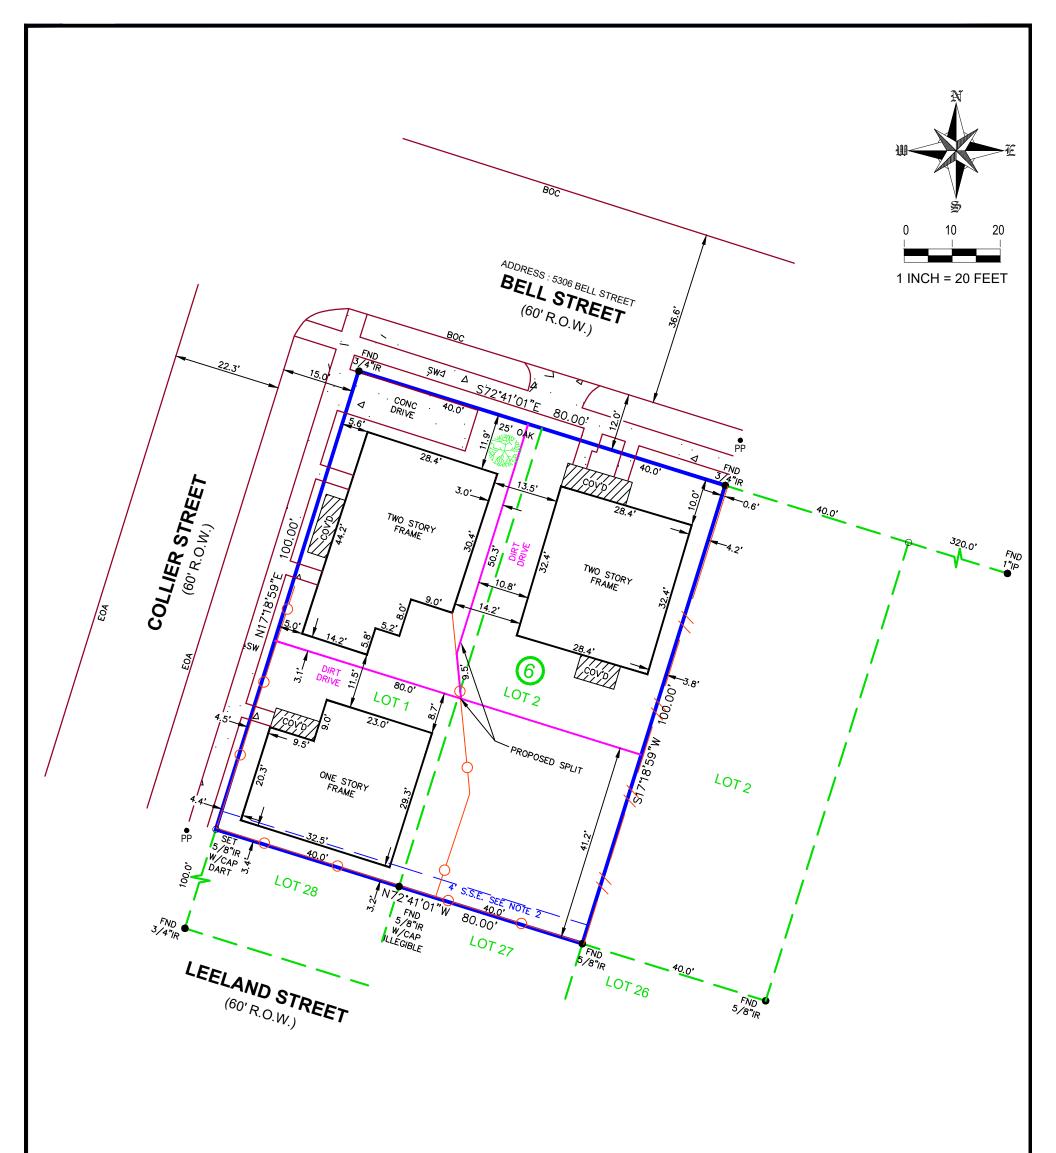

## POB = POINT OF BEGINNING RCP = REINFORCED CONCRETE PIPE COV'D = COVERED SW = SIDEWALK SW = SIDEWALK PP = POWERPOLE CONC.= CONCRETE HB = HIGHBANK AE = AERIAL EASEMENT BOC = BACK OF CURB EOA = EDGE OF ASPHALT MH = MAN HOLE MH = MAN HOLE PTP = PINCHED TOP PIPE UE= UTILITY EASEMENT BL= BUILDING LINE Q = CENTER LINE I.P.= IRON PIPE I.R.= IRON ROD FND = FOLIND I.R.= IRON ROD FND = FOUND SEW = SEWER SAN = SANITARY -0- = CHAIN LINK FENCE CLFP = CHAIN LINK FENCE POST -//- = WOOD FENCE WFP = WOOD FENCE IFP = IRON FENCE IFP = IRON FENCE IFP = IRON FENCE IFP = BARBWIRE FENCE IFP = BARDWIRE FENCE BFP = BARBWIRE FENCE POST EOP = EDGE OF PAVEMENT -SURVEYOR HAS NOT ABSTRACTED SUBJECT PROPERTY-SURVEY BASED ON TITLE COMMITMENT LISTEDALL BIJLI DING LINES AND ASSESSED.

1.) SUBJECT TO ANY AND ALL EASEMENTS AND RESTRICTIONS OF RECORD IN VOLUME 3, PAGE 21 OF THE MAP RECORDS OF HARRIS COUNTY, TEXAS.

IMAP RECORDS OF HARRIS COUNTY, TEXAS.

2.) SUBJECT TO SANITARY SEWER EASEMENT 4 FEET IN WIDTH ALONG THE SOUTHERLY PROPERTY LINE, GRANTED TO THE CITY OF HOUSTON, AS SET FORTH AND DESCRIBED BY INSTRUMENT FILED FOR RECORD IN VOLUME 1175, PAGE 57 OF THE DEED RECORDS OF HARRIS COUNTY, TEXAS.

## PROPERTY DESCRIPTION

SURVEY OF

BEING LOTS 1 AND 2, IN BLOCK 6 OF DISSEN HEIGHTS, AN ADDITION IN HARRIS COUNTY, TEXAS, ACCORDING TO THE MAP OR PLAT THEREOF RECORDED IN VOLUME 3, PAGE 21 OF THE MAP RECORDS OF HARRIS COUNTY, TEXAS.

GF#: CPL-9994-22-0404

ADDRESS: 5306 BELL STREET . HOUSTON, TEXAS, 77023 OWNER/PURCHASER: ARFTX, LLC

TITLE COMPANY: PATTEN TITLE DRAFTER: 4-14-22/CAR CREW: 4-14-22/CR CHECKER: 4-14-22/MLH

KEY MAP NO.: 371K