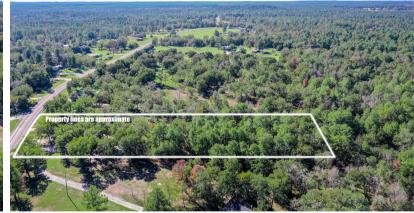

## 215 FM 3454

With almost 5 acres, this is a growing area close to Lake Livingston. This property offers multiple home sites or an efficiency already set up. There are utilities in place and this property is ready for your vision... RV park, mobile home park, apartments, single family homes and more. There are three mobile homes on the property that are not part of the sale and will be removed prior to closing.

## 215 FM 3454 HUNTSVILLE, TEXAS

From Huntsville, follow Highway 19 to Riverside - turn right on FM 980 and go approximately 3.9 miles to FM 3454 (Thomas Lake Road) - turn left and follow approximately 1.3 miles to property on the left.