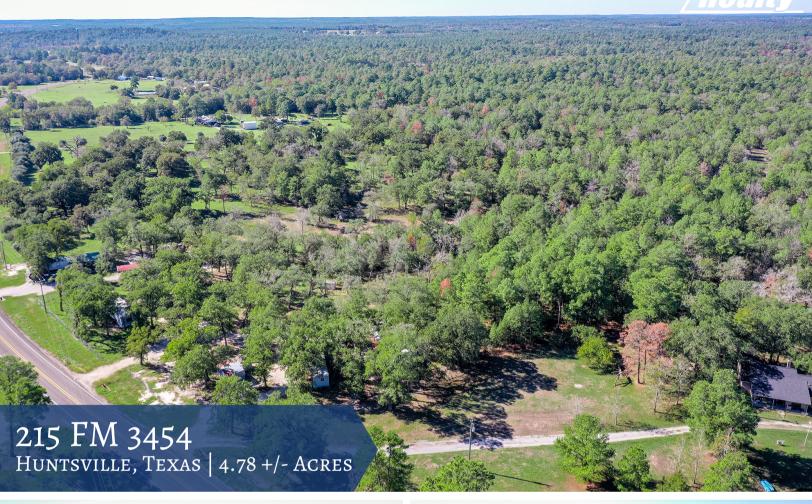

## 215 FM 3454

With almost 5 acres, this is a growing area close to Lake Livingston. This property offers multiple home sites or an efficiency already set up. There are utilities in place and this property is ready for your vision... RV park, mobile home park, apartments, single family homes and more. There are three mobile homes on the property that are not part of the sale and will be removed prior to closing.

## 215 FM 3454 HUNTSVILLE, TEXAS

From Huntsville, follow Highway 19 to Riverside - turn right on FM 980 and go approximately 3.9 miles to FM 3454 (Thomas Lake Road) - turn left and follow approximately 1.3 miles to property on the left.