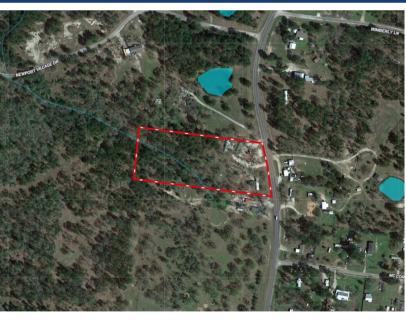

## 215 FM 3454

With almost 5 acres, this is a growing area close to Lake Livingston. This property offers multiple home sites or an efficiency already set up. There are utilities in place and this property is ready for your vision... RV park, mobile home park, apartments, single family homes and more. There are three mobile homes on the property that are not part of the sale and will be removed prior to closing.

## 215 FM 3454 HUNTSVILLE, TEXAS

From Huntsville, follow Highway 19 to Riverside - turn right on FM 980 and go approximately 3.9 miles to FM 3454 (Thomas Lake Road) - turn left and follow approximately 1.3 miles to property on the left.