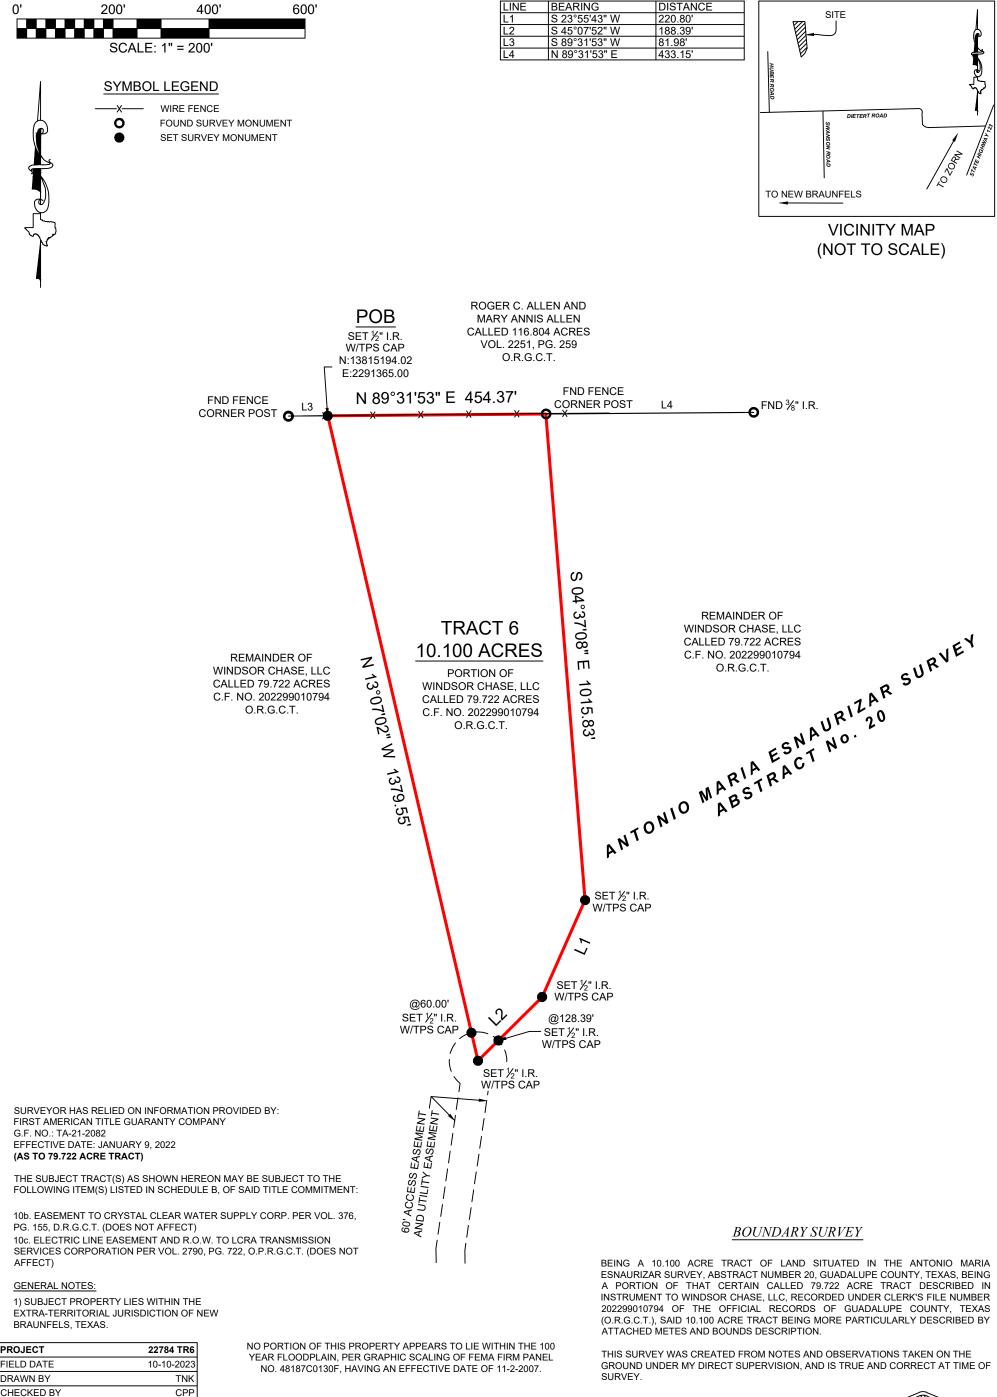

| PURCHASER     |                                         |
|---------------|-----------------------------------------|
| ADDRESS       | DIETERT ROAD, SEGUIN, TX, 78155         |
| SURVEY ······ | ·······ANTONIO MARIA ESNAURIZAR. A - 20 |
| SUBJECT       | , , , ,                                 |
| COUNTY        |                                         |