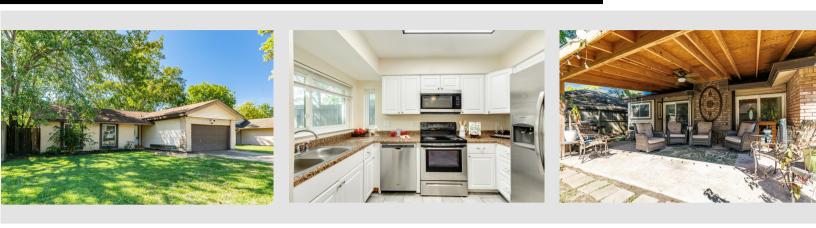

## Friendswood, TX

**Covered** Patio

- RANCH STYLE HOME
- 12X24 TILE FLOORING THROUGHOUT NO CARPET!
- FAMILY ROOM CENTRALLY LOCATED MAKING IT THE PERFECT FLOOR PLAN FOR ENTERTAINING
  - RAISED HEARTH WOOD BURNING FIREPLACE
  - SLIDING DOOR LEAD TO THE COVERED PATIO
- **KITCHEN / DINING ROOM** 
  - ELECTRIC RANGE, DISHWASHER, **REFRIGERATOR - ALL STAINLESS**
  - MODERN WHITE CABINETS WITH PULLS
  - DUAL SINK W/ GOOSE NECK FAUCET
  - LARGE PANTRY OFF THE DINING ROOM
  - ADJACENT TO THE FAMILY ROOM
  - SLIDING DOORS LEADING TO COVERED PATIO