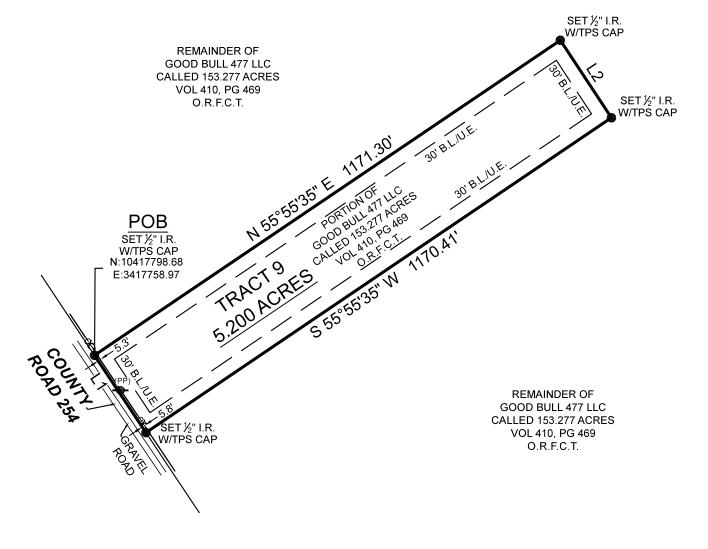

200' 400' 600'

Scale: 1" = 200'

## SYMBOL LEGEND

-OE- OVERHEAD ELECTRIC WIRE FENCE POWER POLE (PP) SET SURVEY MONUMENT

DISTANCE BEARING 193.46'

## BOUNDARY SURVEY

BEING A 5.200 ACRE TRACT SITUATED IN THE PEDRO SALINAS SURVEY, ABSTRACT NUMBER 64, FALLS COUNTY, TEXAS, BEING A PORTION OF THAT CERTAIN CALLED 153.277 ACRE TRACT, DESCRIBED IN INSTRUMENT TO GOOD BULL 477 LLC, RECORDED IN VOLUME 410. PAGE 469 OF THE OFFICIAL RECORDS OF FALLS COUNTY, TEXAS (O.R.F.C.T.), SAID 5.200 ACRE TRACT BEING MORE PARTICULARLY DESCRIBED BY ATTACHED METES AND BOUNDS DESCRIPTION.

FEMA HAS NOT COMPLETED A STUDY TO DETERMINE FLOOD HAZARD FOR THE SELECTED LOCATION; THEREFORE, A FLOOD MAP HAS NOT BEEN PUBLISHED AT THIS TIME.

BASIS OF BEARINGS: BEARINGS AND DISTANCES SHOWN HEREON ARE BASED ON GPS OBSERVATIONS AND ARE REFERENCED TO THE NORTH AMERICAN DATUM OF 1983 (NAD83), TEXAS STATE PLANE COORDINATE SYSTEM. CENTRAL ZONE (TXC-4203), GRID MEASUREMENTS.