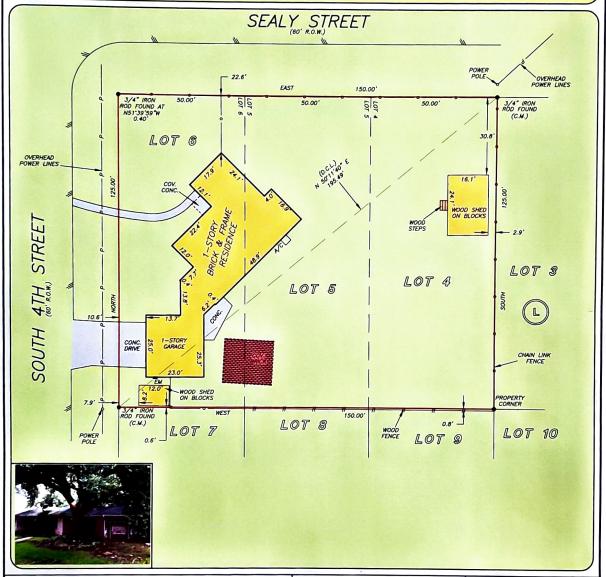

GF NO. 2253871—H045 FIRST AMERICAN TITLE ADDRESS: 105 SOUTH 4TH STREET ALVIN, TEXAS 77511 BORROWER: SARETH SOK AND GISELA G. CRUMP

## LOTS 4, 5, AND 6, BLOCK L EASTON'S ADDITION TO ALVIN, NUMBER ONE

A SUBDIVISION IN BRAZORIA COUNTY, TEXAS
ACCORDING TO THE MAP OR PLAT THEREOF RECORDED
IN VOLUME 32, PAGE 26 OF THE MAP AND/OR PLAT RECORDS
OF BRAZORIA COUNTY, TEXAS

THIS PROPERTY DOES NOT LIE WITHIN THE 100 YEAR FLOOD PLAIN AS PER FIRM PANEL NO. 48039C 0145 H MAP FERSION: 06/05/1989 ZONE X DESCRIPTION OF MAPS INACCURACIES OF FEMA MAPS PREVENT EXALL PLAININGTION OF MAPS DETERMINATION WITHOUT DETAILED FIELD STUDY DETAILED FIELD STUDY

A SUBSURFACE INVESTIGATION
WAS BEYOND THE SCOPE OF THIS SURVEY

D.C.L. = DIRECTIONAL CONTROL LINE RECORD BEARING: VOL. 32, PG. 26, B.C.M.P.R. I HEREBY CERTIFY THAT THIS SURVEY WAS MADE ON THE GROUND. THAT THIS PLAT CORRECTLY REPRESENTS THE FACTS FOUND AT THE REPRESENTS THE FACTS FOUND AT THE APE NO ENGROACHMENTS APPARENT ON THE GROUND, EXCEPT AS SHOWN HEREON. THIS SURVEY IS CERTIFIED FOR THIS TRANSACTION ONLY AND ABSTRACTING PROVIDED IN THE ABOVE REFERENCED THIS CONTINUENT WAS RELIED UPON IN PREPARATION OF THIS SURVEY.

PATRICK TREWITT PROFESSIONAL LAND SURVEYOR NO. 5677 JOB NO. 17-08006 JULY 19, 2017

DRAWN BY: P

PRECISION surveyors

1-800-LANDSURVEY

281-496-1586 FAX 281-496-1867 210-829-4941 FAX 210-829-1555 950 THIREMONEEULE STREET SUITE 150 HOUSTON, TEXAS 77079 1777 NE LOOP 4TO SUITE 600 SAN ANTONIO, TEXAS 78217 FURM NO. 10063700