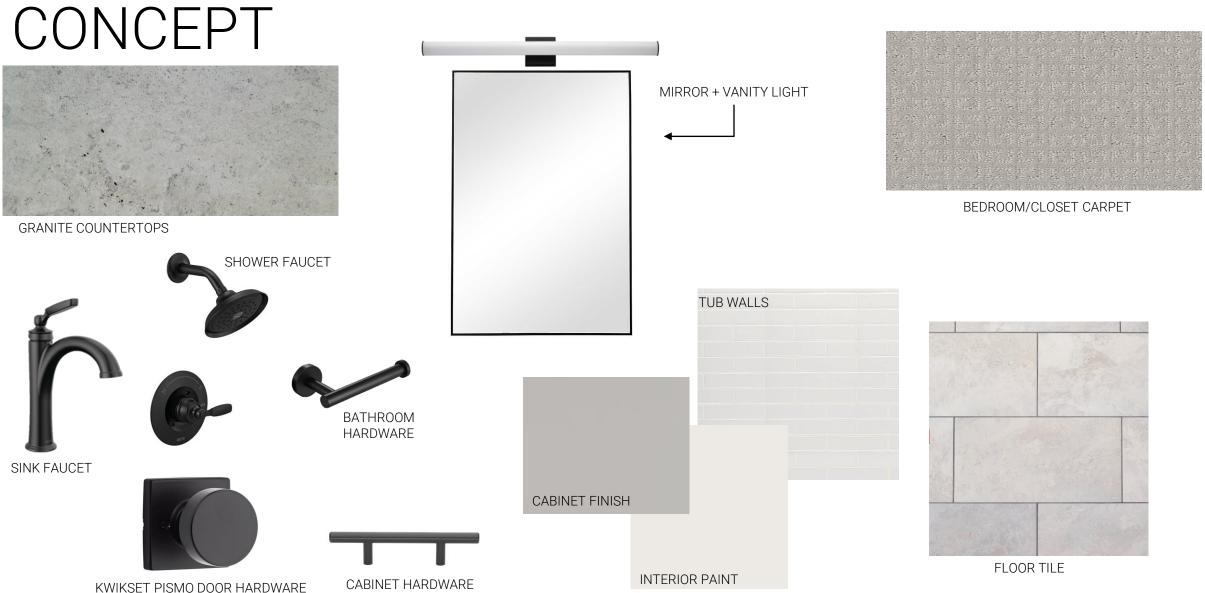

## PRIMARY BED + BATH DESIGN CONCEPT

## POWDER BATH DESIGN CONCEPT

**INTERIOR PAINT** 

MIRROR + VANITY LIGHT

KWIKSET PISMO DOOR HARDWARE

SINK FAUCET

PEDESTAL SINK

SECONDARY BEDROOMS + BATHS DESIGN

LIVING SPACES DESIGN CONCEPT