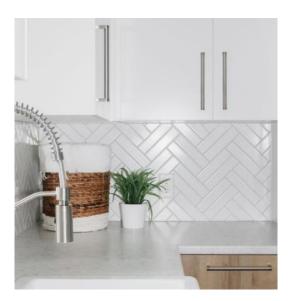

## KITCHEN DESIGN CONCEPT

2X8 WHITE SUBWAY TILE BACKSPLASH

KITCHEN ISLAND PENDANTS

KITCHEN SINK SCONCE

DINING CHANDELIER

KWIKSET PISMO DOOR HARDWARE

DELTA KITCHEN FAUCET

UNDERMOUNT STAINLESS SINK