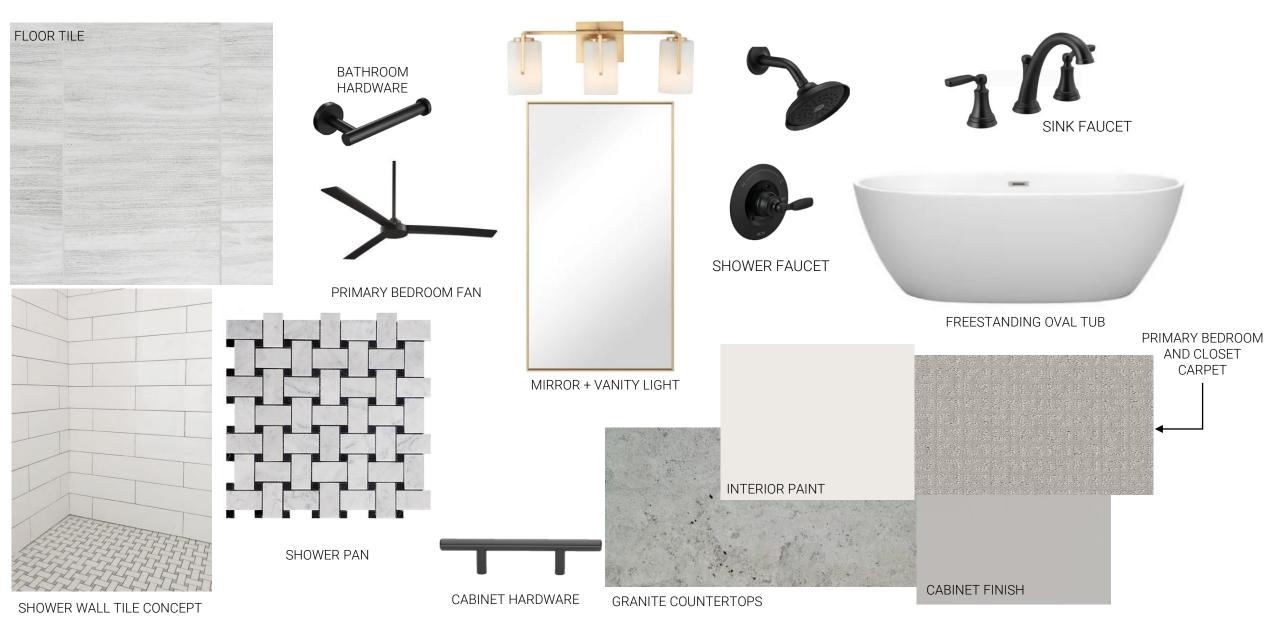

## EXTERIOR DESIGN CONCEPT

EXT. GARAGE LIGHT



SINGLE FRONT DOOR CONCEPT PHOTO



CONCEPT PHOTO - EXTERIOR FINISH RENDERING



GARAGE DOOR GUTTERS

6321

FLOATING ADDRESS # EXAMPLE





LANDSCAPE CONCEPT PHOTO

## KITCHEN DESIGN CONCEPT



2X8 WHITE SUBWAY TILE BACKSPLASH



KITCHEN ISLAND PENDANTS





KITCHEN SINK SCONCE



DINING CHANDELIER

KWIKSET PISMO DOOR HARDWARE



DELTA KITCHEN FAUCET



UNDERMOUNT STAINLESS SINK



WOOD PLANK PORCELAIN TILE



**INTERIOR PAINT** 



CABINET HARDWARE

## PRIMARY BED + BATH DESIGN CONCEPT



## POWDER BATH DESIGN CONCEPT



**INTERIOR PAINT** 



MIRROR + VANITY LIGHT



KWIKSET PISMO DOOR HARDWARE



SINK FAUCET





PEDESTAL SINK

SECONDARY BEDROOMS + BATHS DESIGN



LIVING SPACES DESIGN CONCEPT

UTILITY, DINING, FOYER, FAMILY ETC.











CONCEPT



**EXAMPLE OF CABINET PROFILE:** HARVARD SHAKER DRAWER + DOOR FRONTS



FAMILY ROOM FAN

EXAMPLE OF INTERIOR DOORS, BASEBOARD + DOOR CASING **PROFILE** 



PRIMARY BEDROOM HALLWAY PICTURE LIGHTING