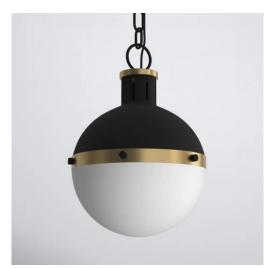

## KITCHEN DESIGN CONCEPT

2X8 WHITE SUBWAY TILE BACKSPLASH

KITCHEN ISLAND PENDANTS

KITCHEN SINK SCONCE

DINING CHANDELIER

KWIKSET PISMO DOOR HARDWARE

DELTA KITCHEN FAUCET

UNDERMOUNT STAINLESS SINK