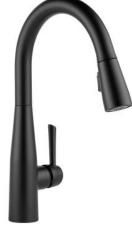

## KITCHEN DESIGN CONCEPT

2X8 WHITE SUBWAY TILE BACKSPLASH

KITCHEN ISLAND PENDANTS

KITCHEN SINK SCONCE

DINING CHANDELIER

KWIKSET PISMO DOOR HARDWARE

DELTA KITCHEN FAUCET

UNDERMOUNT STAINLESS SINK