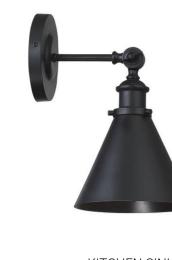

## KITCHEN DESIGN CONCEPT

2X8 WHITE SUBWAY TILE BACKSPLASH

KITCHEN ISLAND PENDANTS

KITCHEN SINK SCONCE

DINING CHANDELIER

KWIKSET PISMO DOOR HARDWARE

DELTA KITCHEN FAUCET

UNDERMOUNT STAINLESS SINK