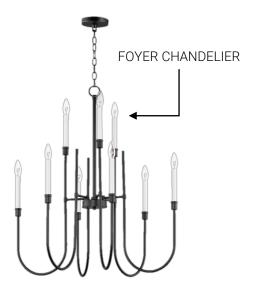

UTILITY, DINING, FOYER, FAMILY ETC.

CONCEPT

**EXAMPLE OF CABINET PROFILE:** HARVARD SHAKER DRAWER + DOOR FRONTS

FAMILY ROOM FAN

EXAMPLE OF INTERIOR DOORS, BASEBOARD + DOOR CASING **PROFILE** 

PRIMARY BEDROOM HALLWAY PICTURE LIGHTING