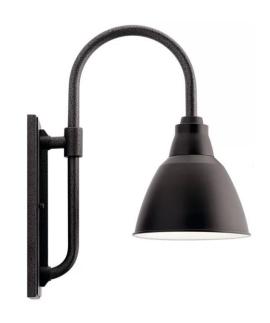

## EXTERIOR DESIGN CONCEPT

EXT. GARAGE LIGHT

SINGLE FRONT DOOR CONCEPT PHOTO

CONCEPT PHOTO - EXTERIOR FINISH RENDERING

GARAGE DOOR GUTTERS

6321

FLOATING ADDRESS # EXAMPLE

LANDSCAPE CONCEPT PHOTO