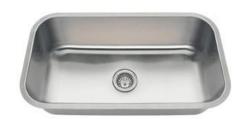

## KITCHEN DESIGN CONCEPT

2X8 WHITE SUBWAY TILE BACKSPLASH

KITCHEN ISLAND PENDANTS

KITCHEN SINK SCONCE

DINING CHANDELIER

KWIKSET PISMO DOOR HARDWARE

DELTA KITCHEN FAUCET

UNDERMOUNT STAINLESS SINK