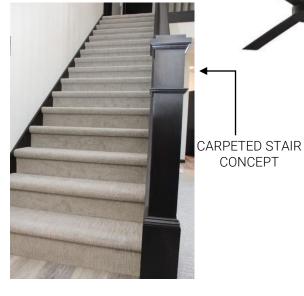

UTILITY, DINING, FOYER, FAMILY ETC.

CONCEPT

**EXAMPLE OF CABINET PROFILE:** HARVARD SHAKER DRAWER + DOOR FRONTS

FAMILY ROOM FAN

EXAMPLE OF INTERIOR DOORS, BASEBOARD + DOOR CASING **PROFILE** 

PRIMARY BEDROOM HALLWAY PICTURE LIGHTING