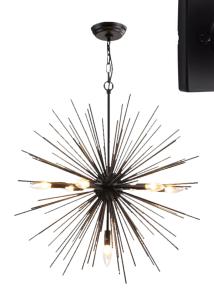

## KITCHEN DESIGN CONCEPT

2X8 WHITE SUBWAY TILE BACKSPLASH

KITCHEN ISLAND PENDANTS

KITCHEN SINK SCONCE

DINING CHANDELIER

KWIKSET PISMO DOOR HARDWARE

DELTA KITCHEN FAUCET

UNDERMOUNT STAINLESS SINK