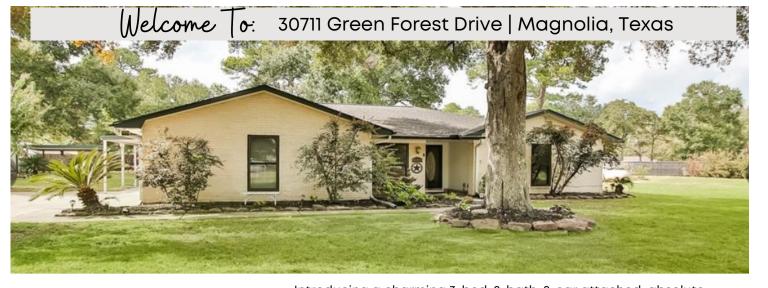

**3** BEDROOMS

2 BATHROOMS

1,728 SQ.FT.

Cripple Creek Farms

Introducing a charming 3-bed, 2-bath, 2-car attached, absolute HAVEN on 1.11 beautiful acres in Magnolia & acclaimed MISD!! The interior radiates cleanliness & care, w/granite countertops catching the eye in a kitchen that is the heart of the home. You'll love the satisfying hush of soft-close drawers & cabinets. This traditional Ranch style will fit all your needs w/3 the spacious bedrooms, walk-in closets in all, & both bathrooms recently tastefully updated. The huge 30x50 workshop, with 10' rolling doors at both ends, & covered porch, is the garage you didn't know you needed! Enjoy relaxing on the expansive covered patio & get busy at your BBQ Hut perfect for all those Texas-sized cookouts! Outdoor living at it's finest! Mature trees grace the landscape, with plenty of space for a garden & fruit trees galore! Who doesn't love an edible landscape? Don't forget about the WHOLE PROPERTY GENERATOR installed 2018! Welcome HOME where comfort & tranquility meet function & convenience!