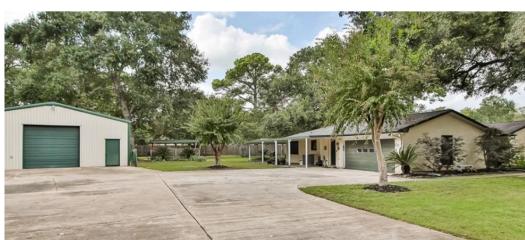

**3** BEDROOMS

2 BATHROOMS

1,728 SQ.FT.

Cripple Creek Farms

Introducing a charming 3-bed, 2-bath, 2-car attached, absolute HAVEN on 1.11 beautiful acres in Magnolia & acclaimed MISD!! The interior radiates cleanliness & care, w/granite countertops catching the eye in a kitchen that is the heart of the home. You'll love the satisfying hush of soft-close drawers & cabinets. This traditional Ranch style will fit all your needs w/3 the spacious bedrooms, walk-in closets in all, & both bathrooms recently tastefully updated. The huge 30x50 workshop, with 10' rolling doors at both ends, & covered porch, is the garage you didn't know you needed! Enjoy relaxing on the expansive covered patio & get busy at your BBQ Hut perfect for all those Texas-sized cookouts! Outdoor living at it's finest! Mature trees grace the landscape, with plenty of space for a garden & fruit trees galore! Who doesn't love an edible landscape? Don't forget about the WHOLE PROPERTY GENERATOR installed 2018! Welcome HOME where comfort & tranquility meet function & convenience!