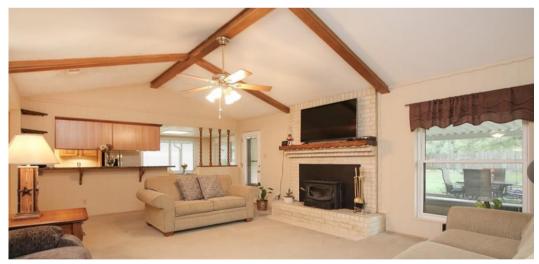

**3** BEDROOMS

2 BATHROOMS

1,728 SQ.FT.

Cripple Creek Farms

Introducing a charming 3-bed, 2-bath, 2-car attached, absolute HAVEN on 1.11 beautiful acres in Magnolia & acclaimed MISD!! The interior radiates cleanliness & care, w/granite countertops catching the eye in a kitchen that is the heart of the home. You'll love the satisfying hush of soft-close drawers & cabinets. This traditional Ranch style will fit all your needs w/3 the spacious bedrooms, walk-in closets in all, & both bathrooms recently tastefully updated. The huge 30x50 workshop, with 10' rolling doors at both ends, & covered porch, is the garage you didn't know you needed! Enjoy relaxing on the expansive covered patio & get busy at your BBQ Hut perfect for all those Texas-sized cookouts! Outdoor living at it's finest! Mature trees grace the landscape, with plenty of space for a garden & fruit trees galore! Who doesn't love an edible landscape? Don't forget about the WHOLE PROPERTY GENERATOR installed 2018! Welcome HOME where comfort & tranquility meet function & convenience!