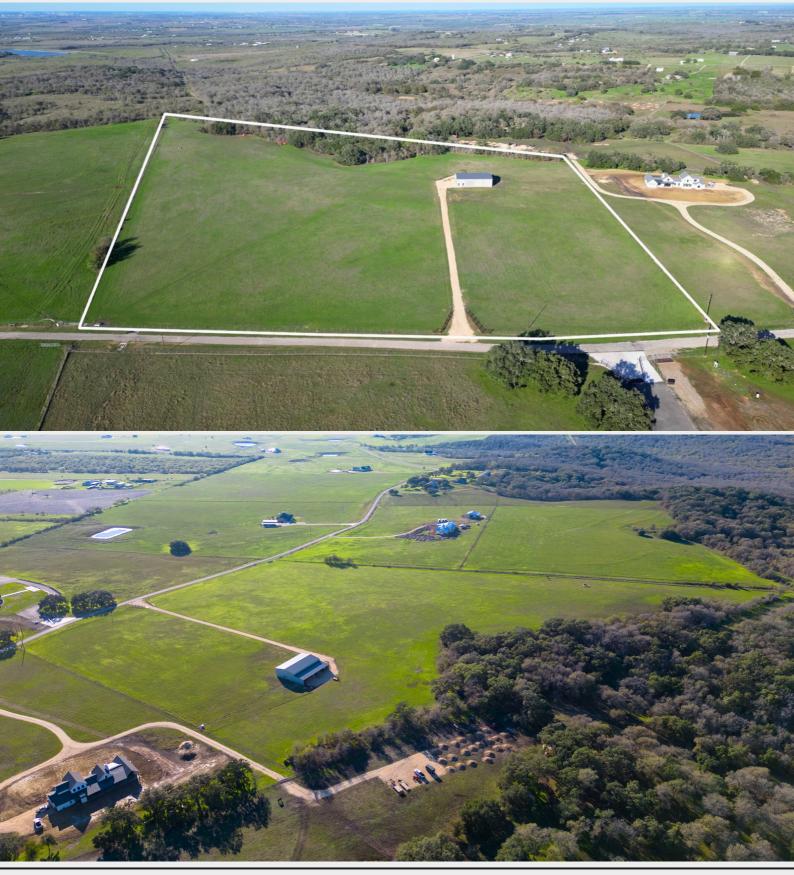

## **PROPERTY DESCRIPTION.**

A must see and a great opportunity for you to own a piece of Texas!!

Discover the charm of this gorgeous 28-acre home site in Navarro ISD at 851 Branch Rd located inside the highly sought-after, gated ranch community of Bluestem Reserve. Being one of the highest elevation tracts in Bluestem, you'll enjoy a picturesque hillside view of the rolling terrain and native brush of Guadalupe County, situated minutes from the historic towns of Gruene and Geronimo, Texas! Constructed in 2023, there is a Guada-Coma metallic building spanning 4000 saft solid foundation. on а complemented by a 2000 sq ft equipment awning along one side. Additionally, a 2000 sq ft, two-story apartment has been started and ready for your final design and completion! The building is equipped with 600amp service from GVEC providing ample power for your new home and outbuildings this property is completely perimeter fenced, Ag Exempt, and ready for your horses and cattle! A custom pipe entrance is in place and ready for you to design and install a custom, personalized gate. A residential water meter from Crystal Clear SUD has been installed, located inside the perimeter fence and ready to run piping throughout the property. At only \$950 annually, the Bluestem Reserve HOA holds all the residences to the highest of standards and maintains the main gated entrance and roads throughout the subdivision! This homeplace is shovel-ready to build your dream home and start enjoying a blend of luxury and rustic charm!