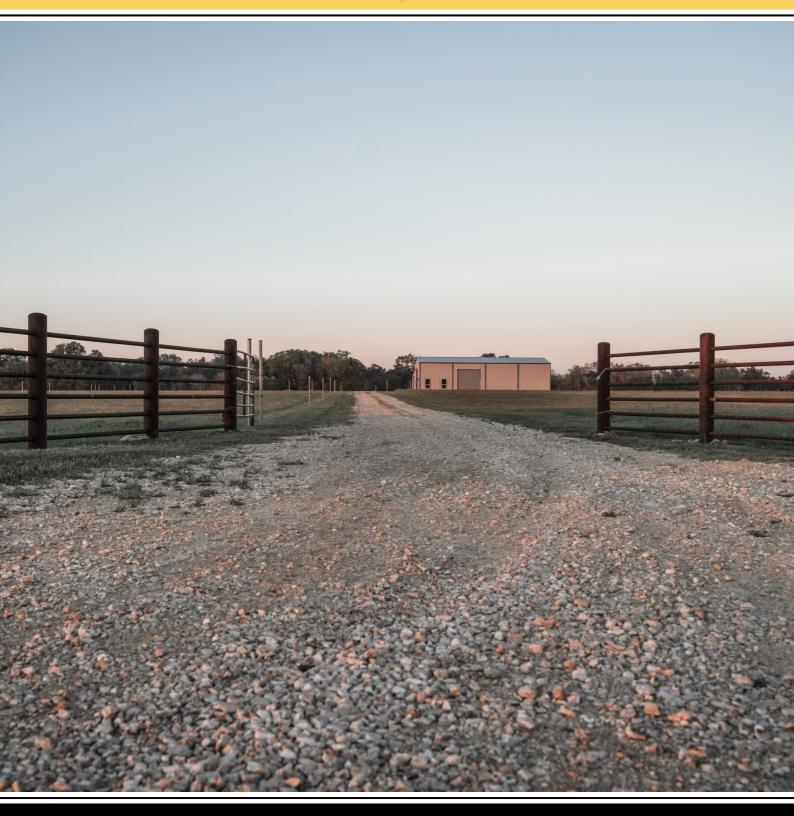

## **PROPERTY DESCRIPTION.**

A must see and a great opportunity for you to own a piece of Texas!!

Discover the charm of this gorgeous 28-acre home site in Navarro ISD at 851 Branch Rd located inside the highly sought-after, gated ranch community of Bluestem Reserve. Being one of the highest elevation tracts in Bluestem, you'll enjoy a picturesque hillside view of the rolling terrain and native brush of Guadalupe County, situated minutes from the historic towns of Gruene and Geronimo, Texas! Constructed in 2023, there is a Guada-Coma metallic building spanning 4000 saft solid foundation. on а complemented by a 2000 sq ft equipment awning along one side. Additionally, a 2000 sq ft, two-story apartment has been started and ready for your final design and completion! The building is equipped with 600amp service from GVEC providing ample power for your new home and outbuildings this property is completely perimeter fenced, Ag Exempt, and ready for your horses and cattle! A custom pipe entrance is in place and ready for you to design and install a custom, personalized gate. A residential water meter from Crystal Clear SUD has been installed, located inside the perimeter fence and ready to run piping throughout the property. At only \$950 annually, the Bluestem Reserve HOA holds all the residences to the highest of standards and maintains the main gated entrance and roads throughout the subdivision! This homeplace is shovel-ready to build your dream home and start enjoying a blend of luxury and rustic charm!