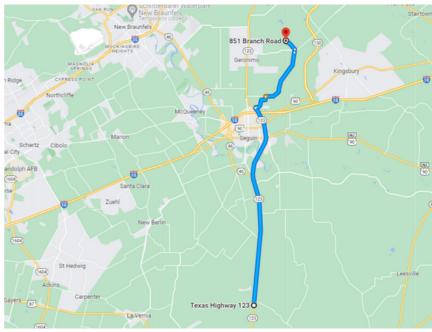

#### **DRIVING DIRECTIONS.**

From I10 drive north on SH-123 5.6 miles. Turn right on FM-2623 and go 2.4 miles. Turn left on Branch Rd and go 1.7 miles. Ranch gate on left.

All information is deemed reliable, but is not warranted by MOCK RANCHES GROUP. All information is subject to change without prior notice.