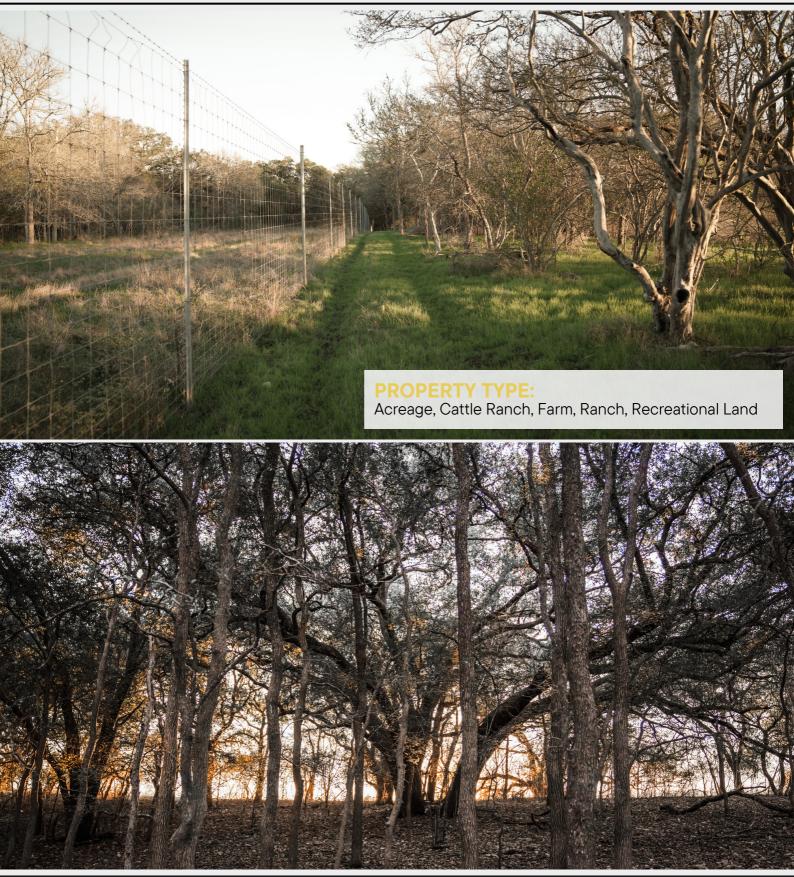

## **PROPERTY DESCRIPTION.**

A must see and a great opportunity for you to own a piece of Texas!!

Discover the charm of this gorgeous 28-acre home site in Navarro ISD at 851 Branch Rd located inside the highly sought-after, gated ranch community of Bluestem Reserve. Being one of the highest elevation tracts in Bluestem, you'll enjoy a picturesque hillside view of the rolling terrain and native brush of Guadalupe County, situated minutes from the historic towns of Gruene and Geronimo, Texas! Constructed in 2023, there is a Guada-Coma metallic building spanning 4000 saft solid foundation. on а complemented by a 2000 sq ft equipment awning along one side. Additionally, a 2000 sq ft, two-story apartment has been started and ready for your final design and completion! The building is equipped with 600amp service from GVEC providing ample power for your new home and outbuildings this property is completely perimeter fenced, Ag Exempt, and ready for your horses and cattle! A custom pipe entrance is in place and ready for you to design and install a custom, personalized gate. A residential water meter from Crystal Clear SUD has been installed, located inside the perimeter fence and ready to run piping throughout the property. At only \$950 annually, the Bluestem Reserve HOA holds all the residences to the highest of standards and maintains the main gated entrance and roads throughout the subdivision! This homeplace is shovel-ready to build your dream home and start enjoying a blend of luxury and rustic charm!