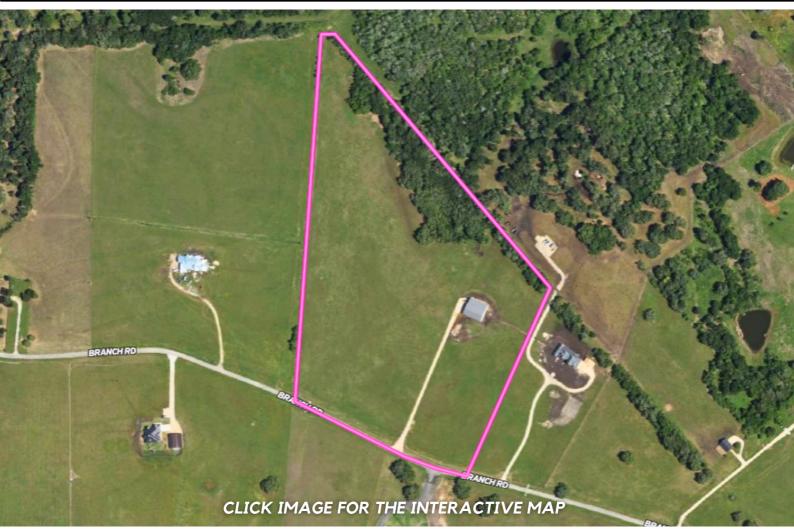

## **PROPERTY DESCRIPTION.**

A must see and a great opportunity for you to own a piece of Texas!!

Discover the charm of this gorgeous 28-acre home site in Navarro ISD at 851 Branch Rd located inside the highly sought-after, gated ranch community of Bluestem Reserve. Being one of the highest elevation tracts in Bluestem, you'll enjoy a picturesque hillside view of the rolling terrain and native brush of Guadalupe County, situated minutes from the historic towns of Gruene and Geronimo, Texas! Constructed in 2023, there is a Guada-Coma metallic building spanning 4000 saft solid foundation. on а complemented by a 2000 sq ft equipment awning along one side. Additionally, a 2000 sq ft, two-story apartment has been started and ready for your final design and completion! The building is equipped with 600amp service from GVEC providing ample power for your new home and outbuildings this property is completely perimeter fenced, Ag Exempt, and ready for your horses and cattle! A custom pipe entrance is in place and ready for you to design and install a custom, personalized gate. A residential water meter from Crystal Clear SUD has been installed, located inside the perimeter fence and ready to run piping throughout the property. At only \$950 annually, the Bluestem Reserve HOA holds all the residences to the highest of standards and maintains the main gated entrance and roads throughout the subdivision! This homeplace is shovel-ready to build your dream home and start enjoying a blend of luxury and rustic charm!