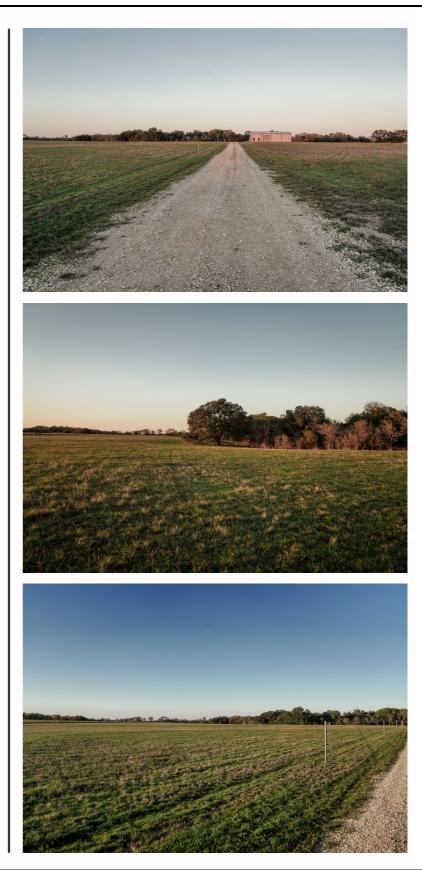

## **PROPERTY DESCRIPTION.**

A must see and a great opportunity for you to own a piece of Texas!!

Discover the charm of this gorgeous 28-acre home site in Navarro ISD at 851 Branch Rd located inside the highly sought-after, gated ranch community of Bluestem Reserve. Being one of the highest elevation tracts in Bluestem, you'll enjoy a picturesque hillside view of the rolling terrain and native brush of Guadalupe County, situated minutes from the historic towns of Gruene and Geronimo, Texas! Constructed in 2023, there is a Guada-Coma metallic building spanning 4000 saft solid foundation. on а complemented by a 2000 sq ft equipment awning along one side. Additionally, a 2000 sq ft, two-story apartment has been started and ready for your final design and completion! The building is equipped with 600amp service from GVEC providing ample power for your new home and outbuildings this property is completely perimeter fenced, Ag Exempt, and ready for your horses and cattle! A custom pipe entrance is in place and ready for you to design and install a custom, personalized gate. A residential water meter from Crystal Clear SUD has been installed, located inside the perimeter fence and ready to run piping throughout the property. At only \$950 annually, the Bluestem Reserve HOA holds all the residences to the highest of standards and maintains the main gated entrance and roads throughout the subdivision! This homeplace is shovel-ready to build your dream home and start enjoying a blend of luxury and rustic charm!