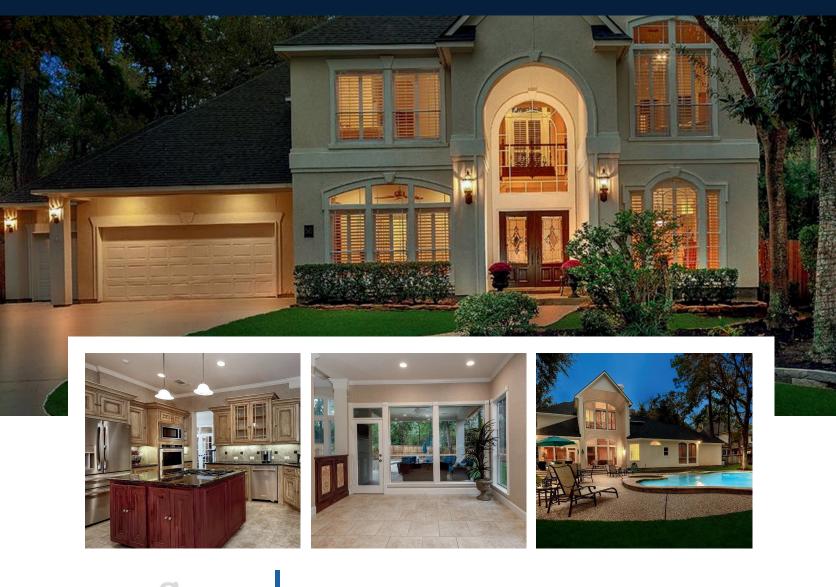

## 50 King Pine Court

BED: 4 BATH: 3 FULL 1 Half SQFT: 3,762 / Appr Dist LOT SIZE: 16,068 / Appr Dist

SCAN TO VIEW MORE

Gorgeous home on a large lot in Alden Bridge! Zoned to excellent schools, and close to area parks with lighted tennis courts, shopping and restaurants, as well as miles of walking/bike trails! Some of the highlights of this home include fresh neutral interior paint, new carpet, professionally cleaned tile and grout, detailed trim work, high ceilings, plantation shutters, art niches and enormous windows that provide natural light. The study with built-ins and French doors is an ideal work from home space! An open concept island kitchen with gas cooktop, stainless steel appliances, walk-in pantry and built-in planning desk overlooks the breakfast and family rooms with cozy fireplace. Owner's retreat down; three bedrooms and game room up; three car attached garage with tool room; fenced yard has a sparkling pool, spa, and patio surrounded by mature shade trees.