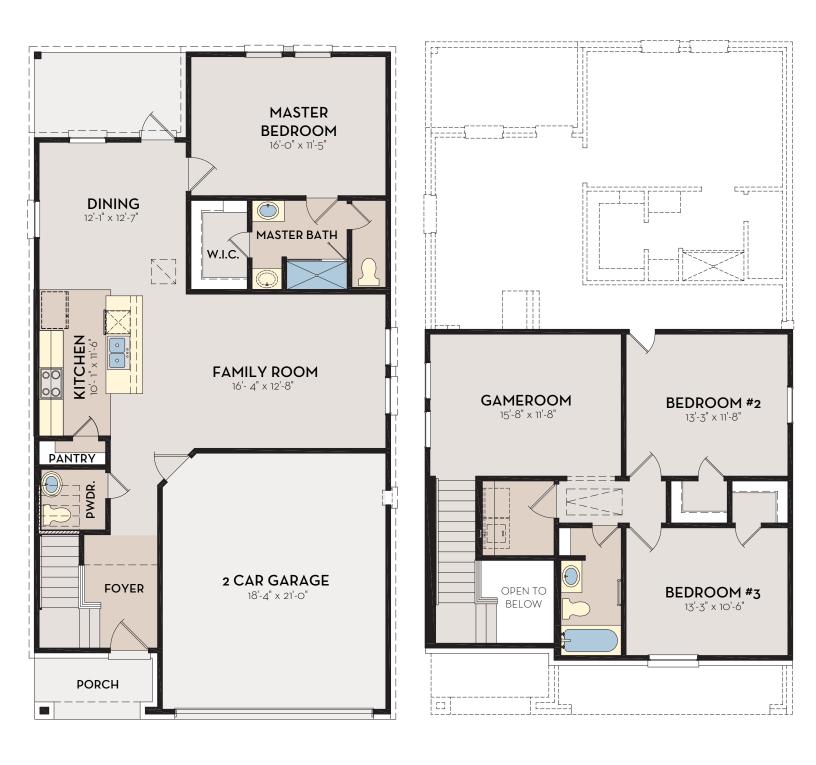

## COMMUNITY BUILDER WITH A ROCK SOLID FOUNDATION

**1** 

C-ROCK.COM

4/23

Depictions of homes are artist conceptions and are representative only. Changes may occur after the rendering has been produced. Optional upgrades may be shown. Square footage and dimensions are approximate and may vary per elevation. Square footage may vary based on as-built dimensions, configurations, plan options and/or method of calculation. Buyer should rely on his or her own evaluation of useable area. Neighborhoods' specific requirements may cause variations on these designs and would overwrite the above images. See Sales Consultant for current plan and elevations.