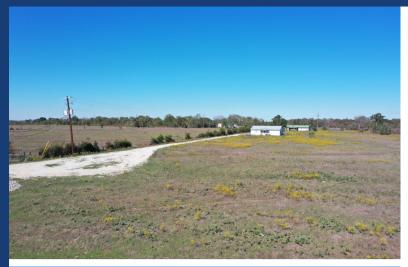

## FM 39

Looking for land in the country? This is it. 5.3 +/unrestricted acres with FM 39 frontage and a duplex.
Each side of the duplex is 3 bedrooms and 2 baths. There
is plenty of room for horses, 4-H projects, and more. Close
proximity to College Station, Huntsville, Madisonville, and
Navasota. Wickson Water, Midsouth Electric, and fiber
internet available. Additional 22.46 +/- acres available.