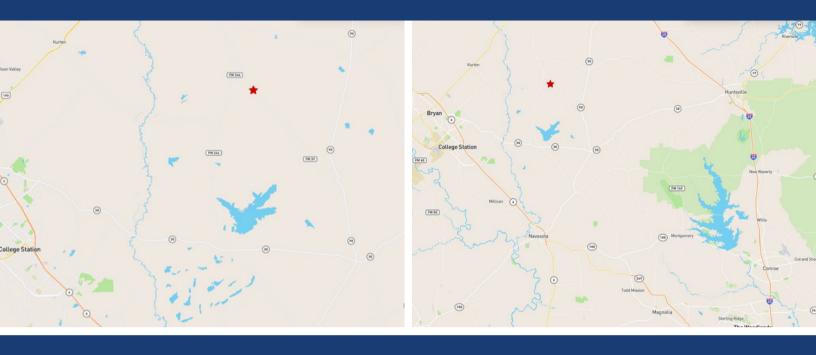

Markham Realty
Selling Quality Texas Properties Since 1970
contact@markhamrealty.com
936-295-5989 | markhamrealty.com

Scan here for additional information & photos.

From HWY 30 in Roans Prairie - take HWY 90 N - turn left on FM 39 - follow FM 39 for 8.2 miles. Once you cross the old railroad tracks - turn left on Pump Station Rd.