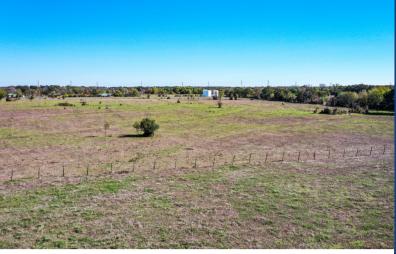

## FM 39

Looking for land in the country? This is it. 5.3 +/unrestricted acres with FM 39 frontage and a duplex.
Each side of the duplex is 3 bedrooms and 2 baths. There
is plenty of room for horses, 4-H projects, and more. Close
proximity to College Station, Huntsville, Madisonville, and
Navasota. Wickson Water, Midsouth Electric, and fiber
internet available. Additional 22.46 +/- acres available.