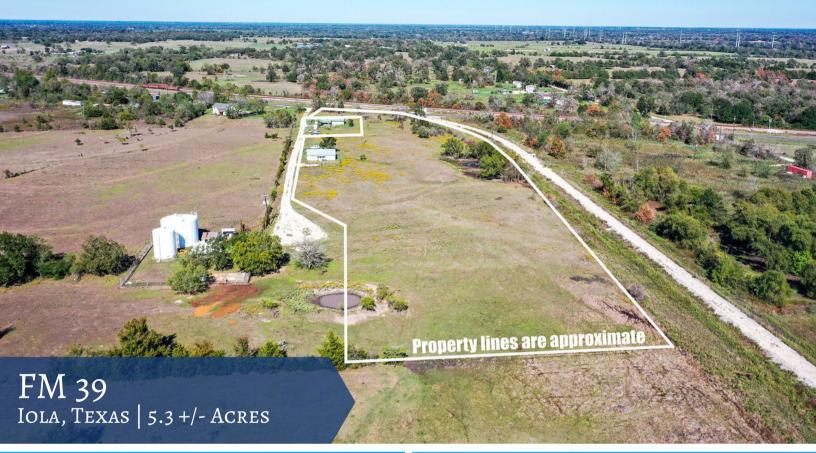

## FM 39

Looking for land in the country? This is it. 5.3 +/unrestricted acres with FM 39 frontage and a duplex.
Each side of the duplex is 3 bedrooms and 2 baths. There
is plenty of room for horses, 4-H projects, and more. Close
proximity to College Station, Huntsville, Madisonville, and
Navasota. Wickson Water, Midsouth Electric, and fiber
internet available. Additional 22.46 +/- acres available.