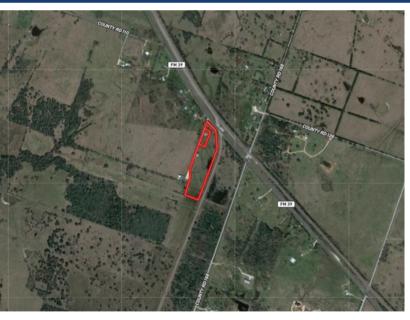

## FM 39

Looking for land in the country? This is it. 5.3 +/unrestricted acres with FM 39 frontage and a duplex.
Each side of the duplex is 3 bedrooms and 2 baths. There
is plenty of room for horses, 4-H projects, and more. Close
proximity to College Station, Huntsville, Madisonville, and
Navasota. Wickson Water, Midsouth Electric, and fiber
internet available. Additional 22.46 +/- acres available.

Markham Realty
Selling Quality Texas Properties Since 1970
contact@markhamrealty.com
936-295-5989 | markhamrealty.com

Scan here for additional information & photos.

From HWY 30 in Roans Prairie - take HWY 90 N - turn left on FM 39 - follow FM 39 for 8.2 miles. Once you cross the old railroad tracks - turn left on Pump Station Rd.