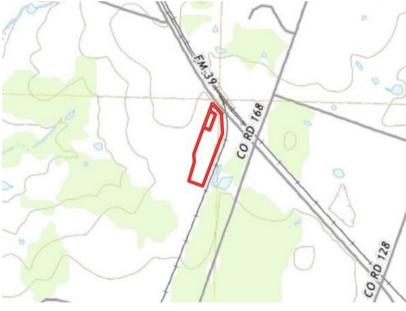

## FM 39

Looking for land in the country? This is it. 5.3 +/unrestricted acres with FM 39 frontage and a duplex.
Each side of the duplex is 3 bedrooms and 2 baths. There
is plenty of room for horses, 4-H projects, and more. Close
proximity to College Station, Huntsville, Madisonville, and
Navasota. Wickson Water, Midsouth Electric, and fiber
internet available. Additional 22.46 +/- acres available.

Markham Realty
Selling Quality Texas Properties Since 1970
contact@markhamrealty.com
936-295-5989 | markhamrealty.com

Scan here for additional information & photos.

From HWY 30 in Roans Prairie - take HWY 90 N - turn left on FM 39 - follow FM 39 for 8.2 miles. Once you cross the old railroad tracks - turn left on Pump Station Rd.