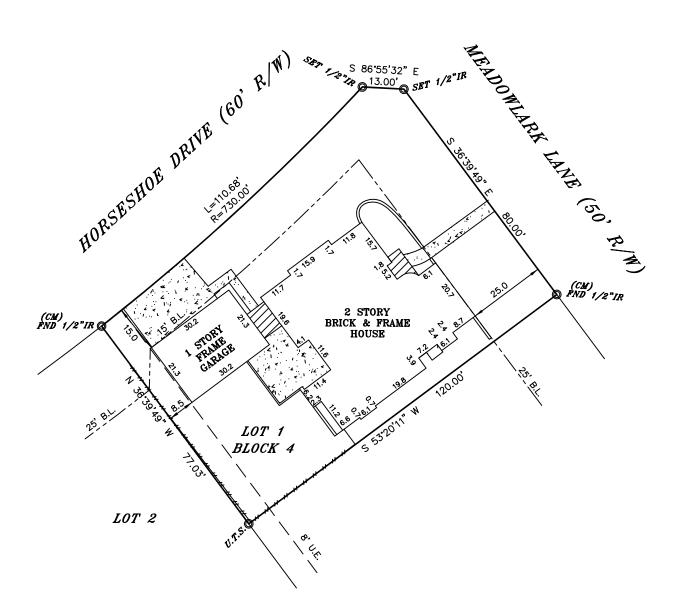

## ADDRESS: 902 MEADOWLARK LANE, SUGAR LAND, TX 77478

## LEGEND

COVERED AREA CONCRETE

LEGAL DESCRIPTION LOT 1, BLOCK 4, SUGAR LAKES, SECTION ONE (1), A SUBDIVISION IN FORT BEND COUNTY, TEXAS, ACCORDING TO THE MAP OR PLAT RECORDED IN VOLUME 23, PAGE 35, MAP RECORDS OF FORT BEND COUNTY, TEXAS.

EASEMENT TO GENERAL PUBLIC OF FORT BEND COUNTY PER V-885, P-540 FBCDR
EASEMENT TO HL&P CO. PER V-868, P-832; V-868, P-839
AND V-868, P-844 FBCDR. ELECTRIC SERVICE AGREEMENT PER V-867, P-432 FBCDR.

BUYER MARCOS ESQUIVEL, REAL ESTATE SOLUTIONS GROUP LLC

ARE MENTIONED IN SOFTEDULE 18" OF PROVIDED TITLE COMMIMENT.

Any reference to the 100 year flood plain of flood hazard zones are an estimate based on the data shown on the Flood Insurance Rate Map provided by FEMA and should not be interpreted as a study or determination of the flooding propensities of this property. According to the Flood Insurance Rate Map for FORT BEND COUNTY, Dated 04/02/2014, Map No. 48157C0280L, the property described lies within "ZONE X" of the 100 yr. flood. Flood information is based on graphic plotting only due to inheret inaccuracies on FEMA maps, we can not assume responsibility for exact determination.