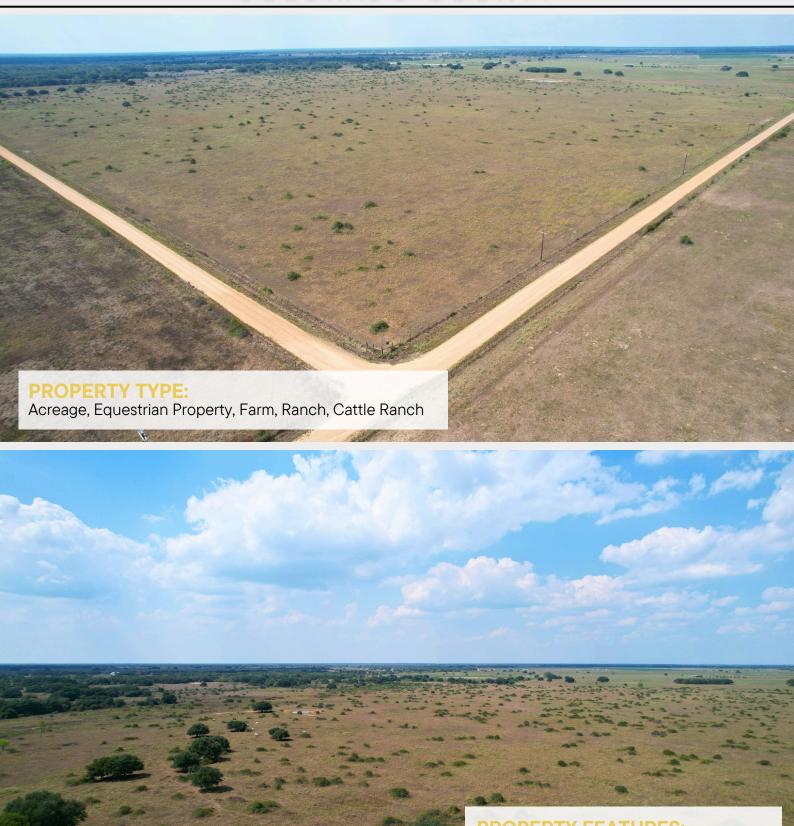

#### PROPERTY DESCRIPTION.

BRING ALL OFFERS!!! Nestled in the heart of Colorado County, Texas, south of the charming community of Rock Island, lies incredible an opportunity to own your own piece of Texan paradise. Welcome to CR 118 Ranch, where expansive landscapes and tranquil surroundings invite you to create your haven. Build your dream home, build the dream barn and enjoy country living! Property is approximately 1 hour and 20 minutes from Houston, 20 minutes from Eagle Lake, 20 minutes from Columbus, and approximately minutes from Splashway Water Park. Contact us for availability!