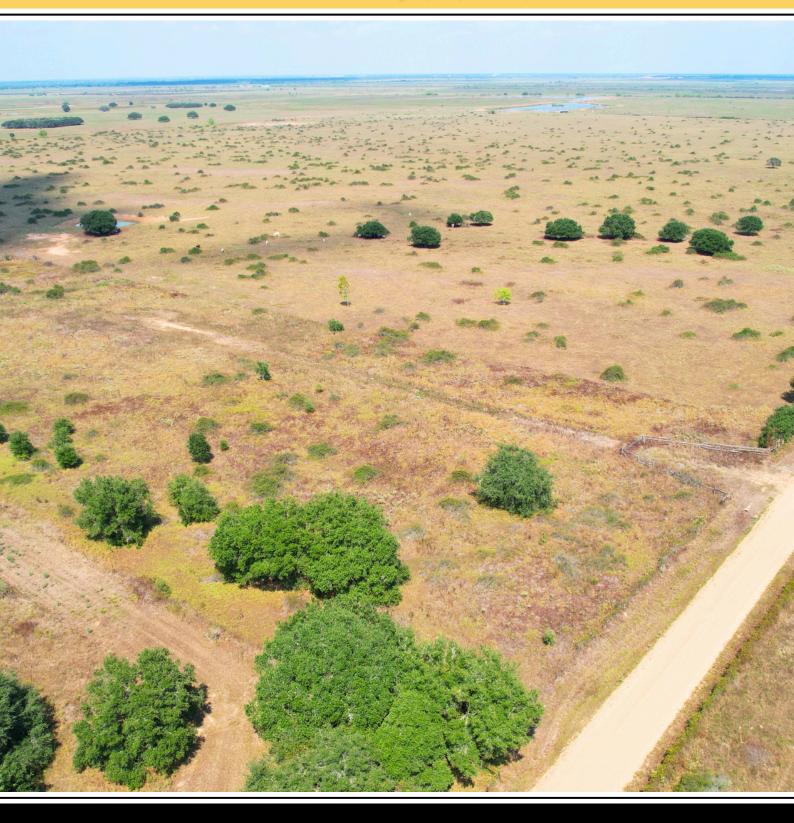

# O CR 118 ROCK ISLAND, TEXAS, 77470

COLORADO COUNTY

202± ACRES | \$2,490,000

#### PROPERTY DESCRIPTION.

BRING ALL OFFERS!!! Nestled in the heart of Colorado County, Texas, south of the charming community of Rock Island, lies incredible an opportunity to own your own piece of Texan paradise. Welcome to CR 118 Ranch, where expansive landscapes and tranquil surroundings invite you to create your haven. Build your dream home, build the dream barn and enjoy country living! Property is approximately 1 hour and 20 minutes from Houston, 20 minutes from Eagle Lake, 20 minutes from Columbus, and approximately minutes from Splashway Water Park. Contact us for availability!

## O CR 118 ROCK ISLAND, TEXAS, 77470

COLORADO COUNTY

All information is deemed reliable, but is not warranted by MOCK RANCHES GROUP. All information is subject to change without prior notice.

Pond, Water Well, Hwy-County Rd Frontage