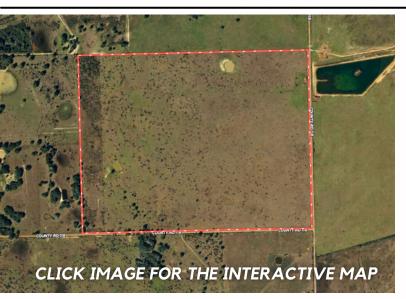

## O CR 118 ROCK ISLAND, TEXAS, 77470

COLORADO COUNTY

All information is deemed reliable, but is not warranted by MOCK RANCHES GROUP. All information is subject to change without prior notice.

Pond, Water Well, Hwy-County Rd Frontage