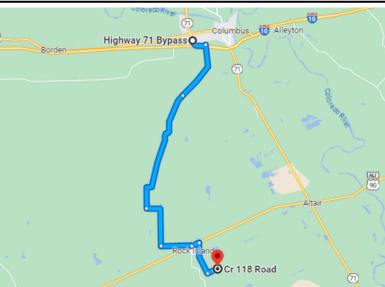

#### **DRIVING DIRECTION.**

From The intersection of I10 and Hwy 71 in Columbus, travel south on Hwy 71 9.72 miles to Hwy 90. in Altair. Take right on Hwy 90. Hwy 90 7.13 miles to Cr 106 in Rock Island. Travel South on Cr 106 3.32 miles to Cr 118 on left. Property starts 0.36 miles on left.