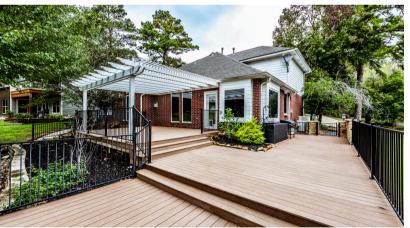

## 350 Broadmoor Drive

Checks all the boxes!! Beautifully updated and maintained, this home features 3 bedrooms (primary downstairs), 2.5 baths, 2 living areas (1 with fireplace, 1 with wet bar), formal dining, breakfast room, updated kitchen with stainless appliances (including refrigerator). Add to this an oversized garage with golf cart door, mini-split ac (in case you need a workshop area), whole home generator, sprinkler system, circular drive way, huge custom deck overlooking the 4th hole of the main golf course, and so much more. Just take a look and enjoy a beautiful home that is ready for a new owner!