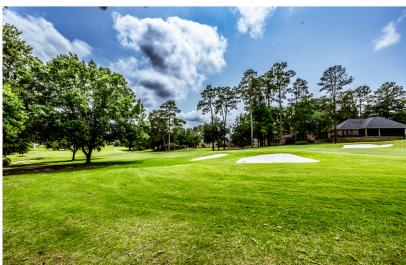

## 350 Broadmoor Drive

Checks all the boxes!! Beautifully updated and maintained, this home features 3 bedrooms (primary downstairs), 2.5 baths, 2 living areas (1 with fireplace, 1 with wet bar), formal dining, breakfast room, updated kitchen with stainless appliances (including refrigerator). Add to this an oversized garage with golf cart door, mini-split ac (in case you need a workshop area), whole home generator, sprinkler system, circular drive way, huge custom deck overlooking the 4th hole of the main golf course, and so much more. Just take a look and enjoy a beautiful home that is ready for a new owner!