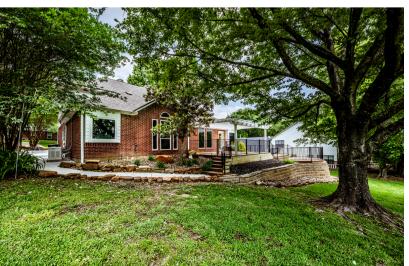

## 350 Broadmoor Drive

Checks all the boxes!! Beautifully updated and maintained, this home features 3 bedrooms (primary downstairs), 2.5 baths, 2 living areas (1 with fireplace, 1 with wet bar), formal dining, breakfast room, updated kitchen with stainless appliances (including refrigerator). Add to this an oversized garage with golf cart door, mini-split ac (in case you need a workshop area), whole home generator, sprinkler system, circular drive way, huge custom deck overlooking the 4th hole of the main golf course, and so much more. Just take a look and enjoy a beautiful home that is ready for a new owner!