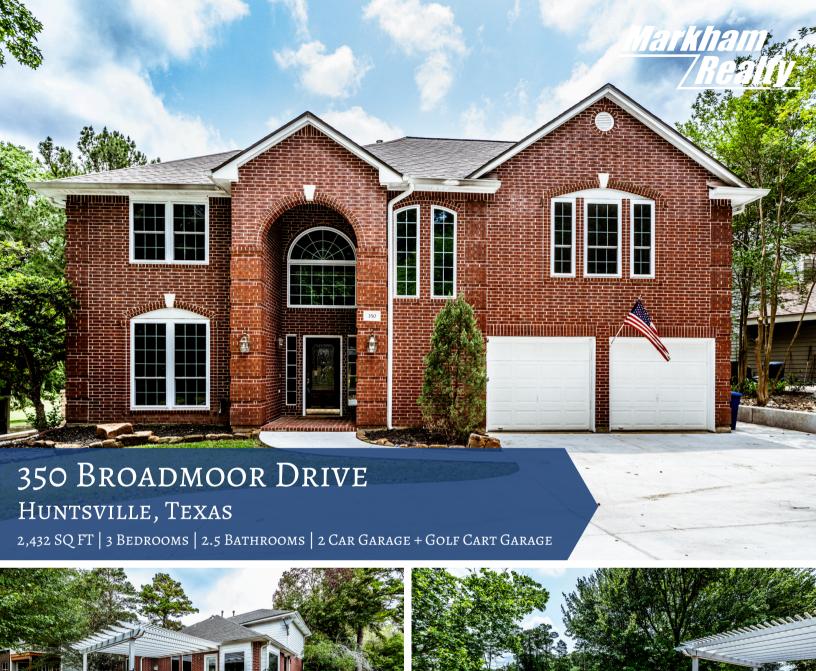

## 350 Broadmoor Drive

Checks all the boxes!! Beautifully updated and maintained, this home features 3 bedrooms (primary downstairs), 2.5 baths, 2 living areas (1 with fireplace, 1 with wet bar), formal dining, breakfast room, updated kitchen with stainless appliances (including refrigerator). Add to this an oversized garage with golf cart door, mini-split ac (in case you need a workshop area), whole home generator, sprinkler system, circular drive way, huge custom deck overlooking the 4th hole of the main golf course, and so much more. Just take a look and enjoy a beautiful home that is ready for a new owner!