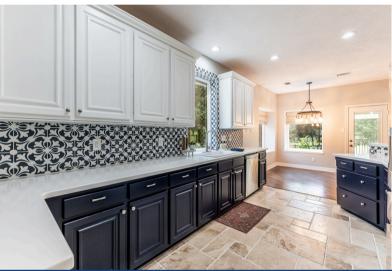

## 350 Broadmoor Drive

Checks all the boxes!! Beautifully updated and maintained, this home features 3 bedrooms (primary downstairs), 2.5 baths, 2 living areas (1 with fireplace, 1 with wet bar), formal dining, breakfast room, updated kitchen with stainless appliances (including refrigerator). Add to this an oversized garage with golf cart door, mini-split ac (in case you need a workshop area), whole home generator, sprinkler system, circular drive way, huge custom deck overlooking the 4th hole of the main golf course, and so much more. Just take a look and enjoy a beautiful home that is ready for a new owner!