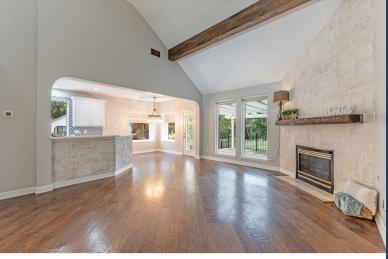

## 350 Broadmoor Drive

Checks all the boxes!! Beautifully updated and maintained, this home features 3 bedrooms (primary downstairs), 2.5 baths, 2 living areas (1 with fireplace, 1 with wet bar), formal dining, breakfast room, updated kitchen with stainless appliances (including refrigerator). Add to this an oversized garage with golf cart door, mini-split ac (in case you need a workshop area), whole home generator, sprinkler system, circular drive way, huge custom deck overlooking the 4th hole of the main golf course, and so much more. Just take a look and enjoy a beautiful home that is ready for a new owner!