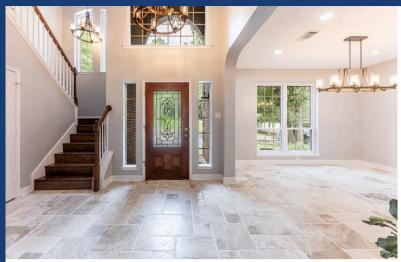

## 350 Broadmoor Drive

Checks all the boxes!! Beautifully updated and maintained, this home features 3 bedrooms (primary downstairs), 2.5 baths, 2 living areas (1 with fireplace, 1 with wet bar), formal dining, breakfast room, updated kitchen with stainless appliances (including refrigerator). Add to this an oversized garage with golf cart door, mini-split ac (in case you need a workshop area), whole home generator, sprinkler system, circular drive way, huge custom deck overlooking the 4th hole of the main golf course, and so much more. Just take a look and enjoy a beautiful home that is ready for a new owner!