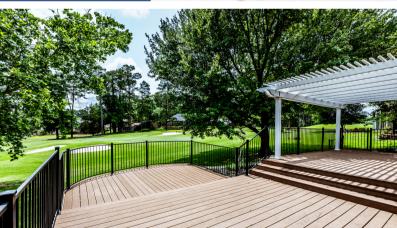

## 350 Broadmoor Drive

Checks all the boxes!! Beautifully updated and maintained, this home features 3 bedrooms (primary downstairs), 2.5 baths, 2 living areas (1 with fireplace, 1 with wet bar), formal dining, breakfast room, updated kitchen with stainless appliances (including refrigerator). Add to this an oversized garage with golf cart door, mini-split ac (in case you need a workshop area), whole home generator, sprinkler system, circular drive way, huge custom deck overlooking the 4th hole of the main golf course, and so much more. Just take a look and enjoy a beautiful home that is ready for a new owner!