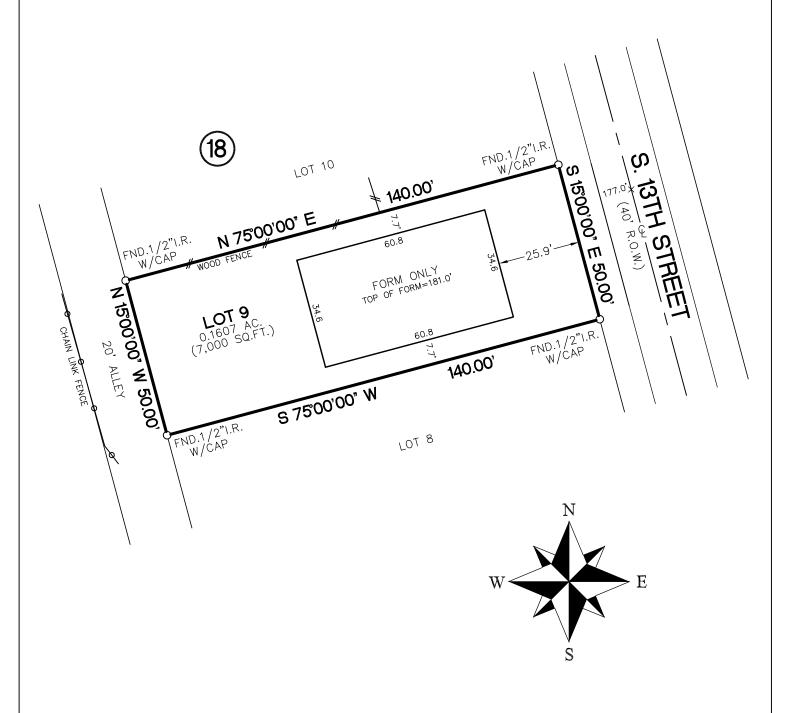

PROPERTY ADDRESS: 323 S. 13th Street Conroe, Texas 77301

16130 F.M. 943 LIVINGSTON, TEXAS 77351 PHONE (832) 236-8210 robinsonsurveyinginc@gmail.com

FORM SURVEY FOR: Vanguard Builders, Inc.

BEING Lot 9, Block 18 of the ELLA B. EARTHMAN TRACT, an addition to the City of Conroe, Montgomery County, Texas, according to the map or plat thereof and recorded in Vol. 4, Pg. 21B, of the Map Records of Montgomery County Texas.

Scale: 1" = 30'

I, Thomas G. Robinson, certify that this survey was performed under my supervision on September 15, 2023, that there were no encroachments except as shown and that this survey conforms to T.S.P.S. Standards for a Category 5, Condition 2 Survey; This certifies only to easements and building lines shown on title commitment GF#231051-CLN of First Priority Title of Texas, LLC dated February 6, 2023.