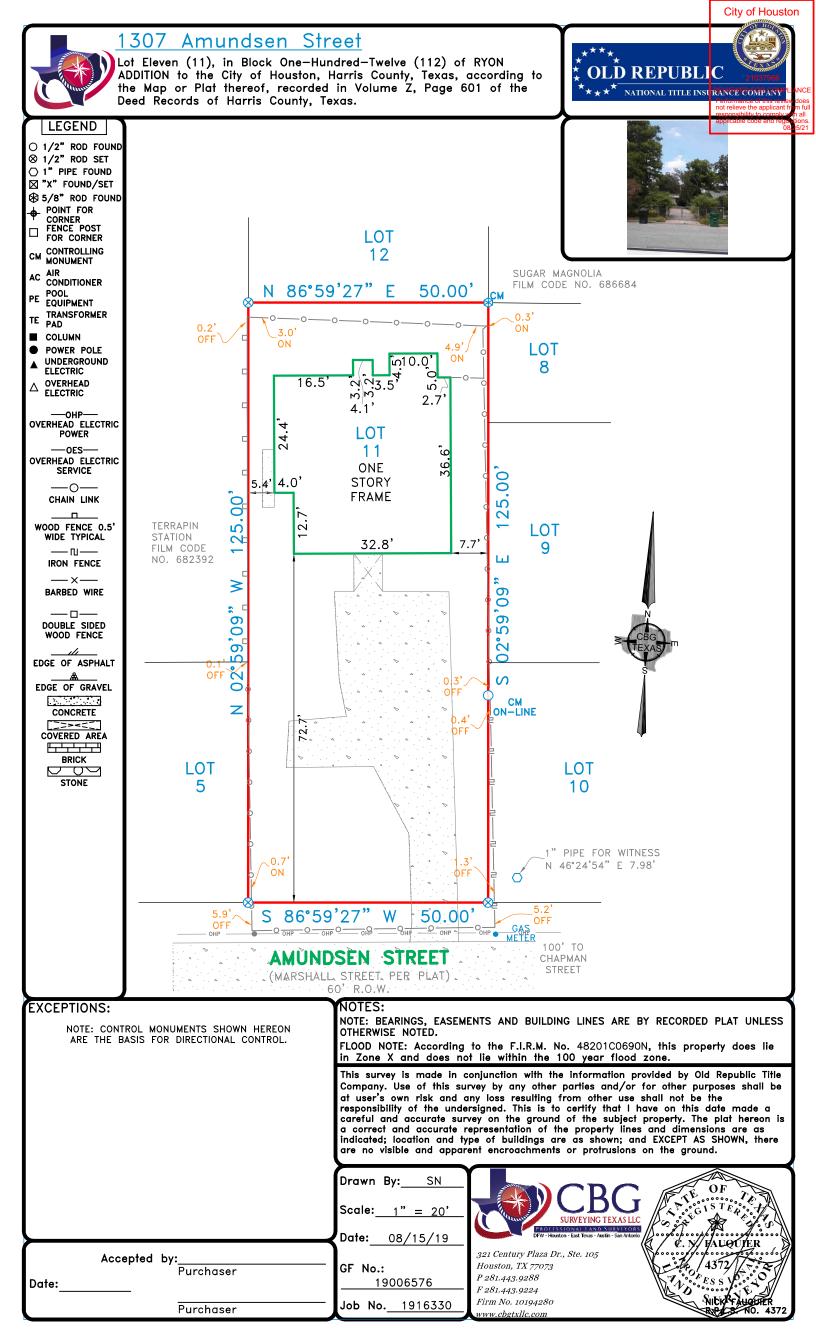

### TERRAPIN STATION FILM CODE

I-1/2" CALIPER LIVE OAK TREE

NOTE:

NOTE:

ANY DRIVEWAY NOT PROVIDING ACCESS TO THE PROPERTY SHALL BE REMOVED.

3,288 SF (TOTAL IMPERVIOUS COVER) / 6,250 SF (SIZE OF LOT) \* 100 = <u>52.60% IMPERVIOUS COVER</u> NOTE: DETENTION STORAGE IS NOT REQUIRED FOR THIS PROJECT.

)SE TE)

1307 AMUNDS HOUSTON, T

 $\overline{}$ 

City of Houston