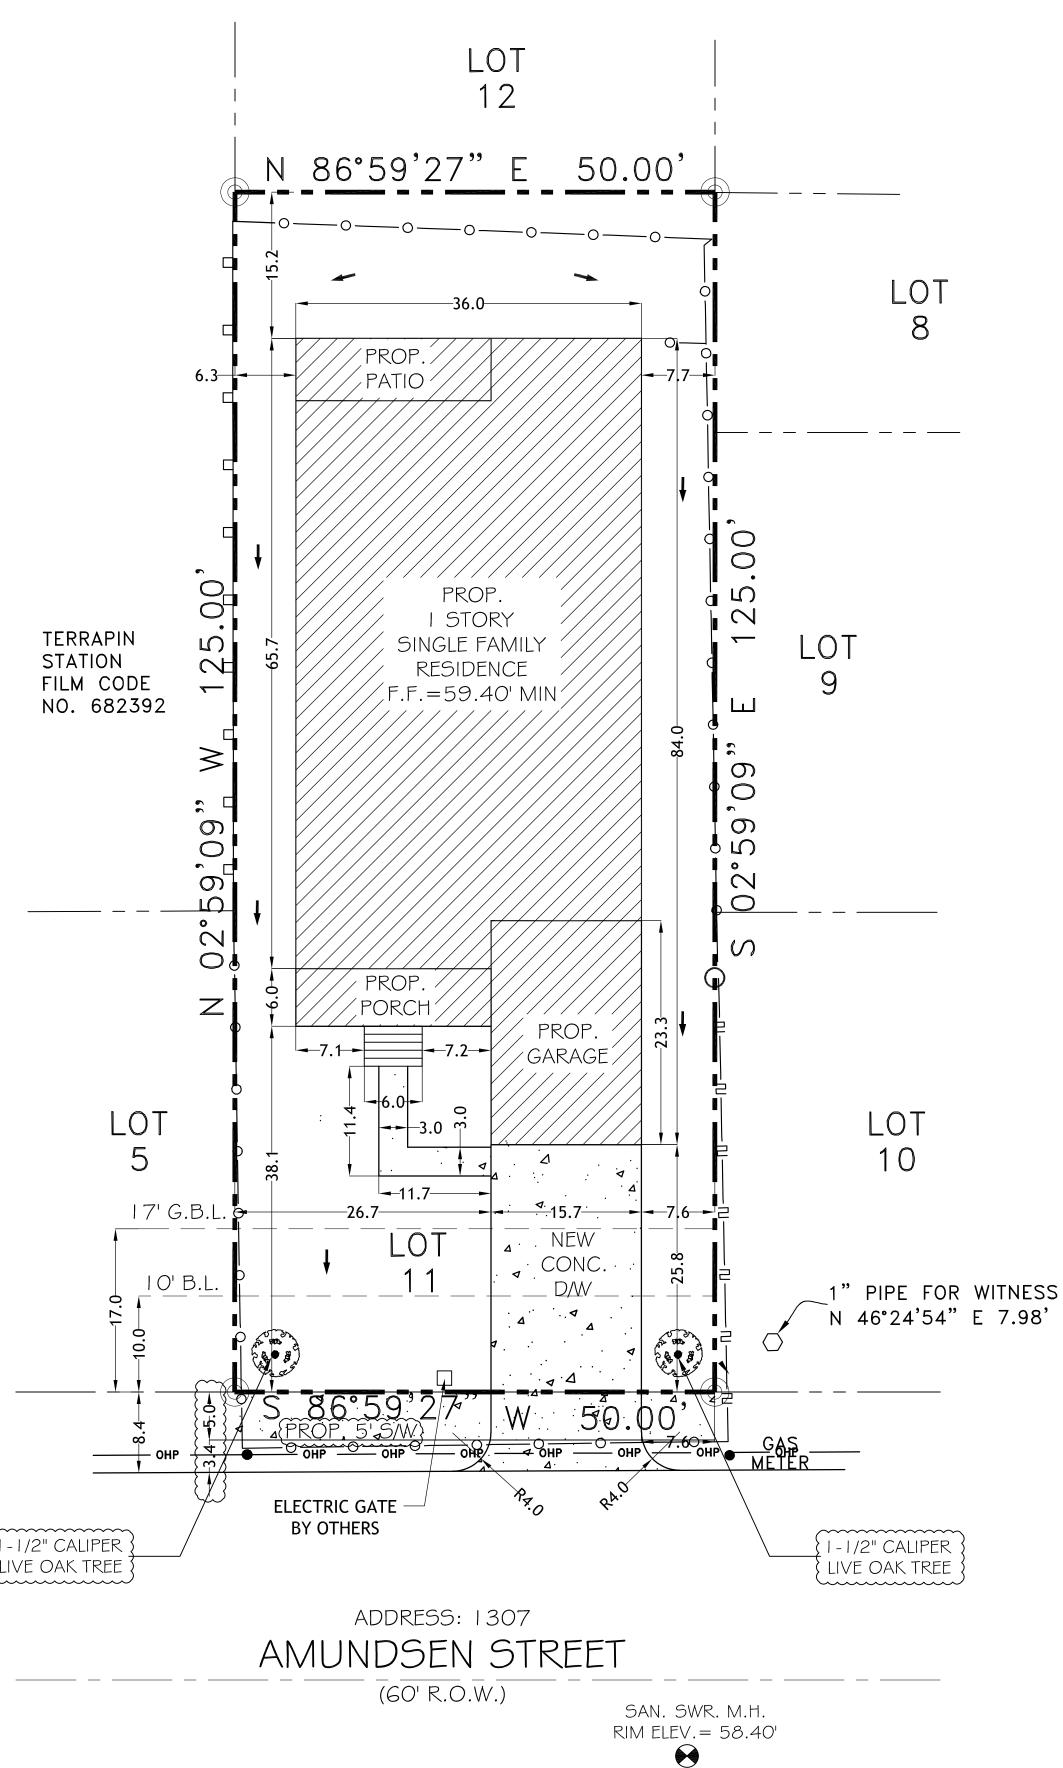

# A PROPOSED SINGLE-FAMILY RESIDENCE AT 1307 AMUNDSEN STREET HOUSTON, TEXAS 77009

| PROP. | RESIDENCE | <br>2,155 | ф |
|-------|-----------|-----------|---|
| PROP. | PORCH     | <br>122   | ф |
| PROP. | ΡΑΤΙΟ     | <br>132   | ф |
| PROP. | GARAGE    | <br>365   | ф |
| TOTAL | COVERED   | <br>2,774 | ф |

#### SQUARE FOOTAGES

TOTAL COVERED AREA= 2,774 SQ.FT.

NOTE PRIOR TO CONSTRUCTION: ALL DIMENSIONS MUST BE CHECKED AND VERIFIED BEFORE CONSTRUCTION MAY BEGIN. IN CASE OF ANY DISCREPANCY OR ERROR CONTACT THE PROJECT ENGINEER IMMEDIATELY.

#### APPROVAL NOTES:

IF A BUILDING PERMIT IS NOT ISSUED AND CONSTRUCTION HAS NOT BEGUN, THE DEVELOPER WILL BE REQUIRED TO RESUBMIT THE SITE PLAN FOR APPROVAL.

#### NOTES:

THE ELEVATION OF FINISHED FLOOR SHALL BE 1'-0" ABOVE NEAREST MANHOLE COVER (PER 2012 I.R.C. & CITY OF GALENA PARK BUILDING CODE) DO NOT DRAIN TO ADJACENT PROPERTY. IT IS THE BUILDERS OR CONTRACTOR RESPONSIBILITY TO VERIFY ALL SLAB CONFIGURATIONS AND DROPS, UTILITY EASEMENTS, AERIAL EASEMENTS, BUILDING LINES & SUCH FOR ENCROACHMENTS, ACCURACY & COMPLIANCE TO CODES BUILDER/CONTRACTOR TO VERIFY ALL INFORMATION ON THIS SITE PLAN & BE RESPONSIBLE FOR ITS ACCURACY.

### TERRAPIN STATION FILM CODE

I-1/2" CALIPER LIVE OAK TREE

NOTE:

NOTE:

ANY DRIVEWAY NOT PROVIDING ACCESS TO THE PROPERTY SHALL BE REMOVED.

3,288 SF (TOTAL IMPERVIOUS COVER) / 6,250 SF (SIZE OF LOT) \* 100 = <u>52.60% IMPERVIOUS COVER</u> NOTE: DETENTION STORAGE IS NOT REQUIRED FOR THIS PROJECT.