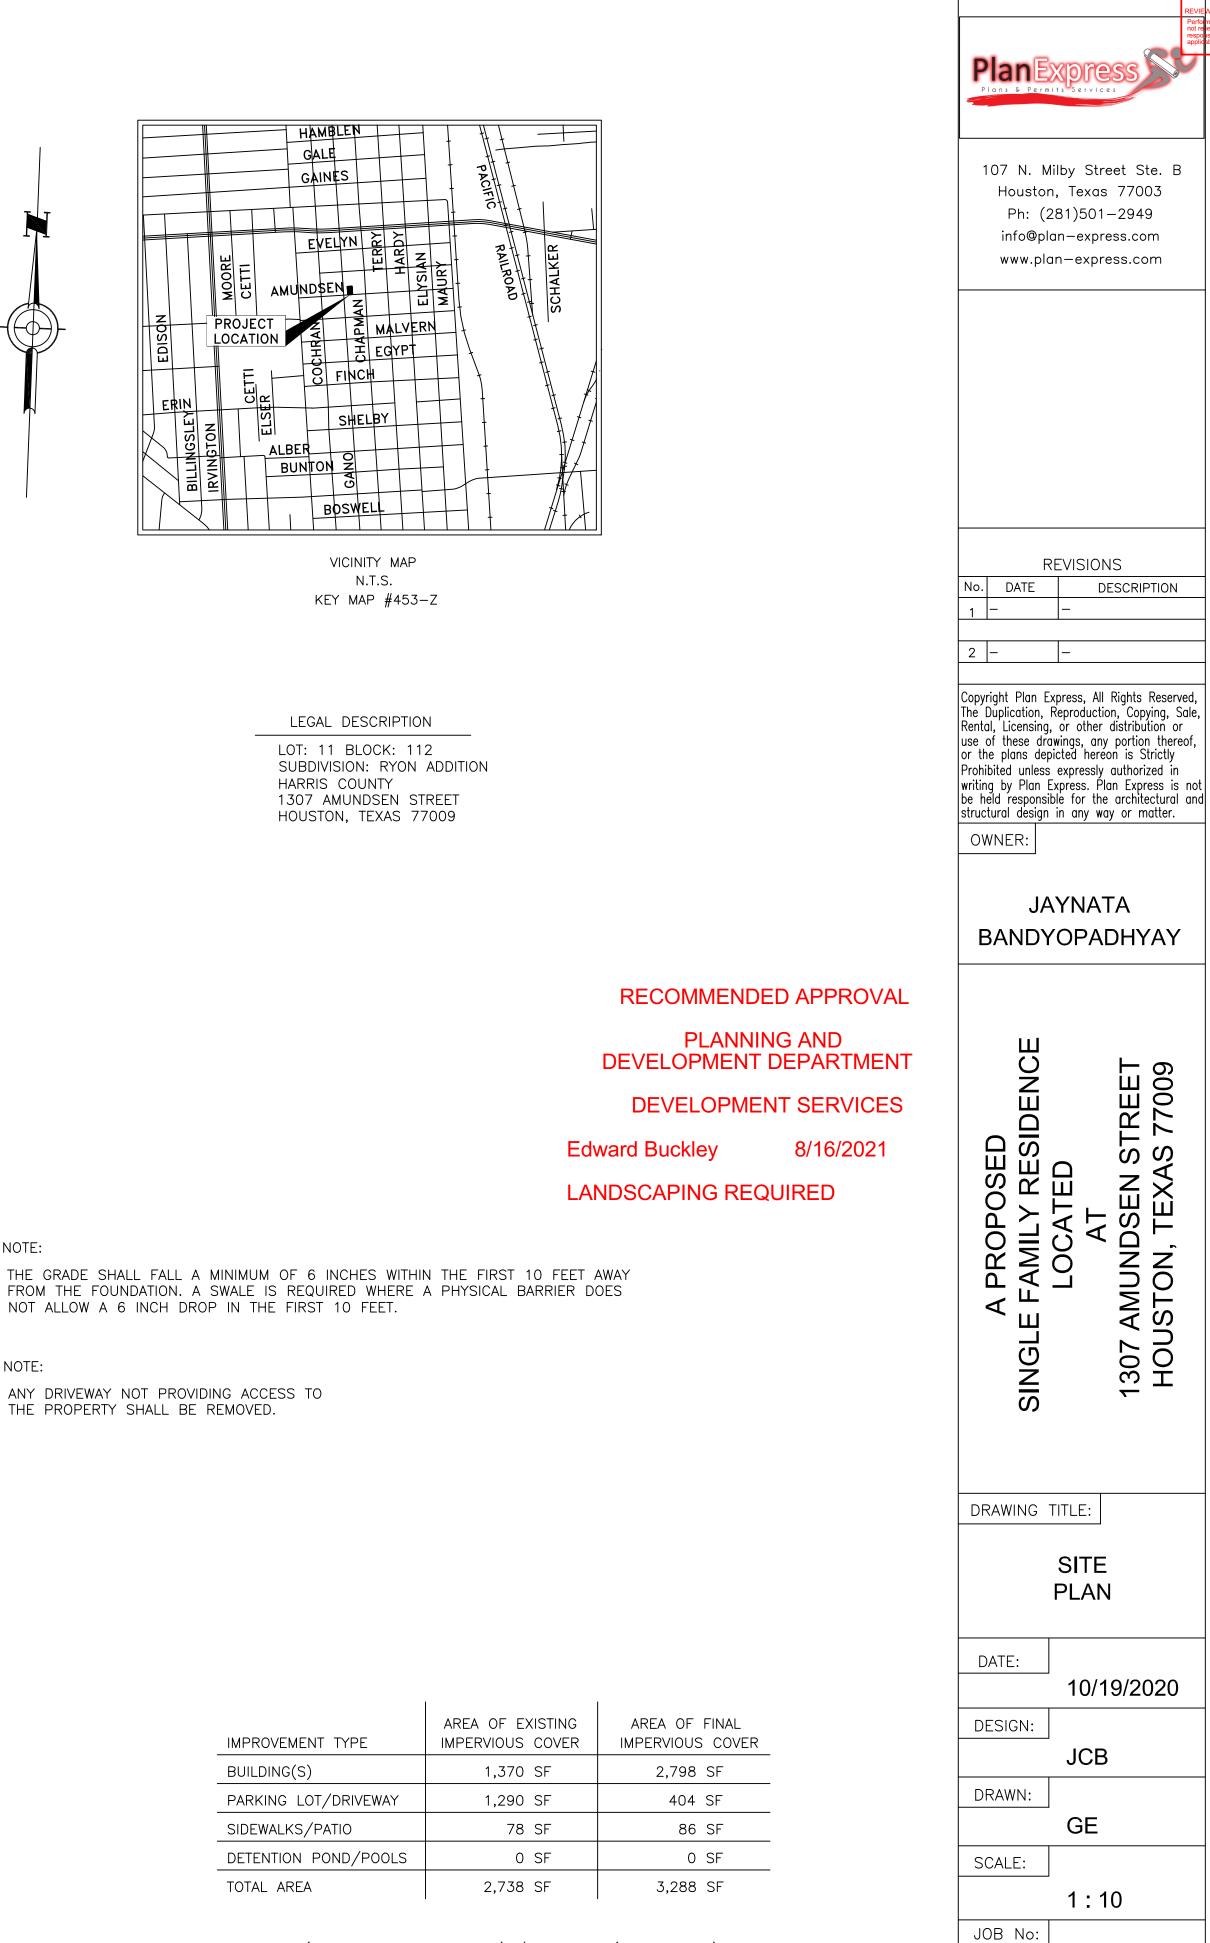

VICINITY MAP N.T.S. KEY MAP #453-Z

### TERRAPIN STATION FILM CODE

I-1/2" CALIPER LIVE OAK TREE

NOTE:

NOTE:

ANY DRIVEWAY NOT PROVIDING ACCESS TO THE PROPERTY SHALL BE REMOVED.

3,288 SF (TOTAL IMPERVIOUS COVER) / 6,250 SF (SIZE OF LOT) \* 100 = <u>52.60% IMPERVIOUS COVER</u> NOTE: DETENTION STORAGE IS NOT REQUIRED FOR THIS PROJECT.