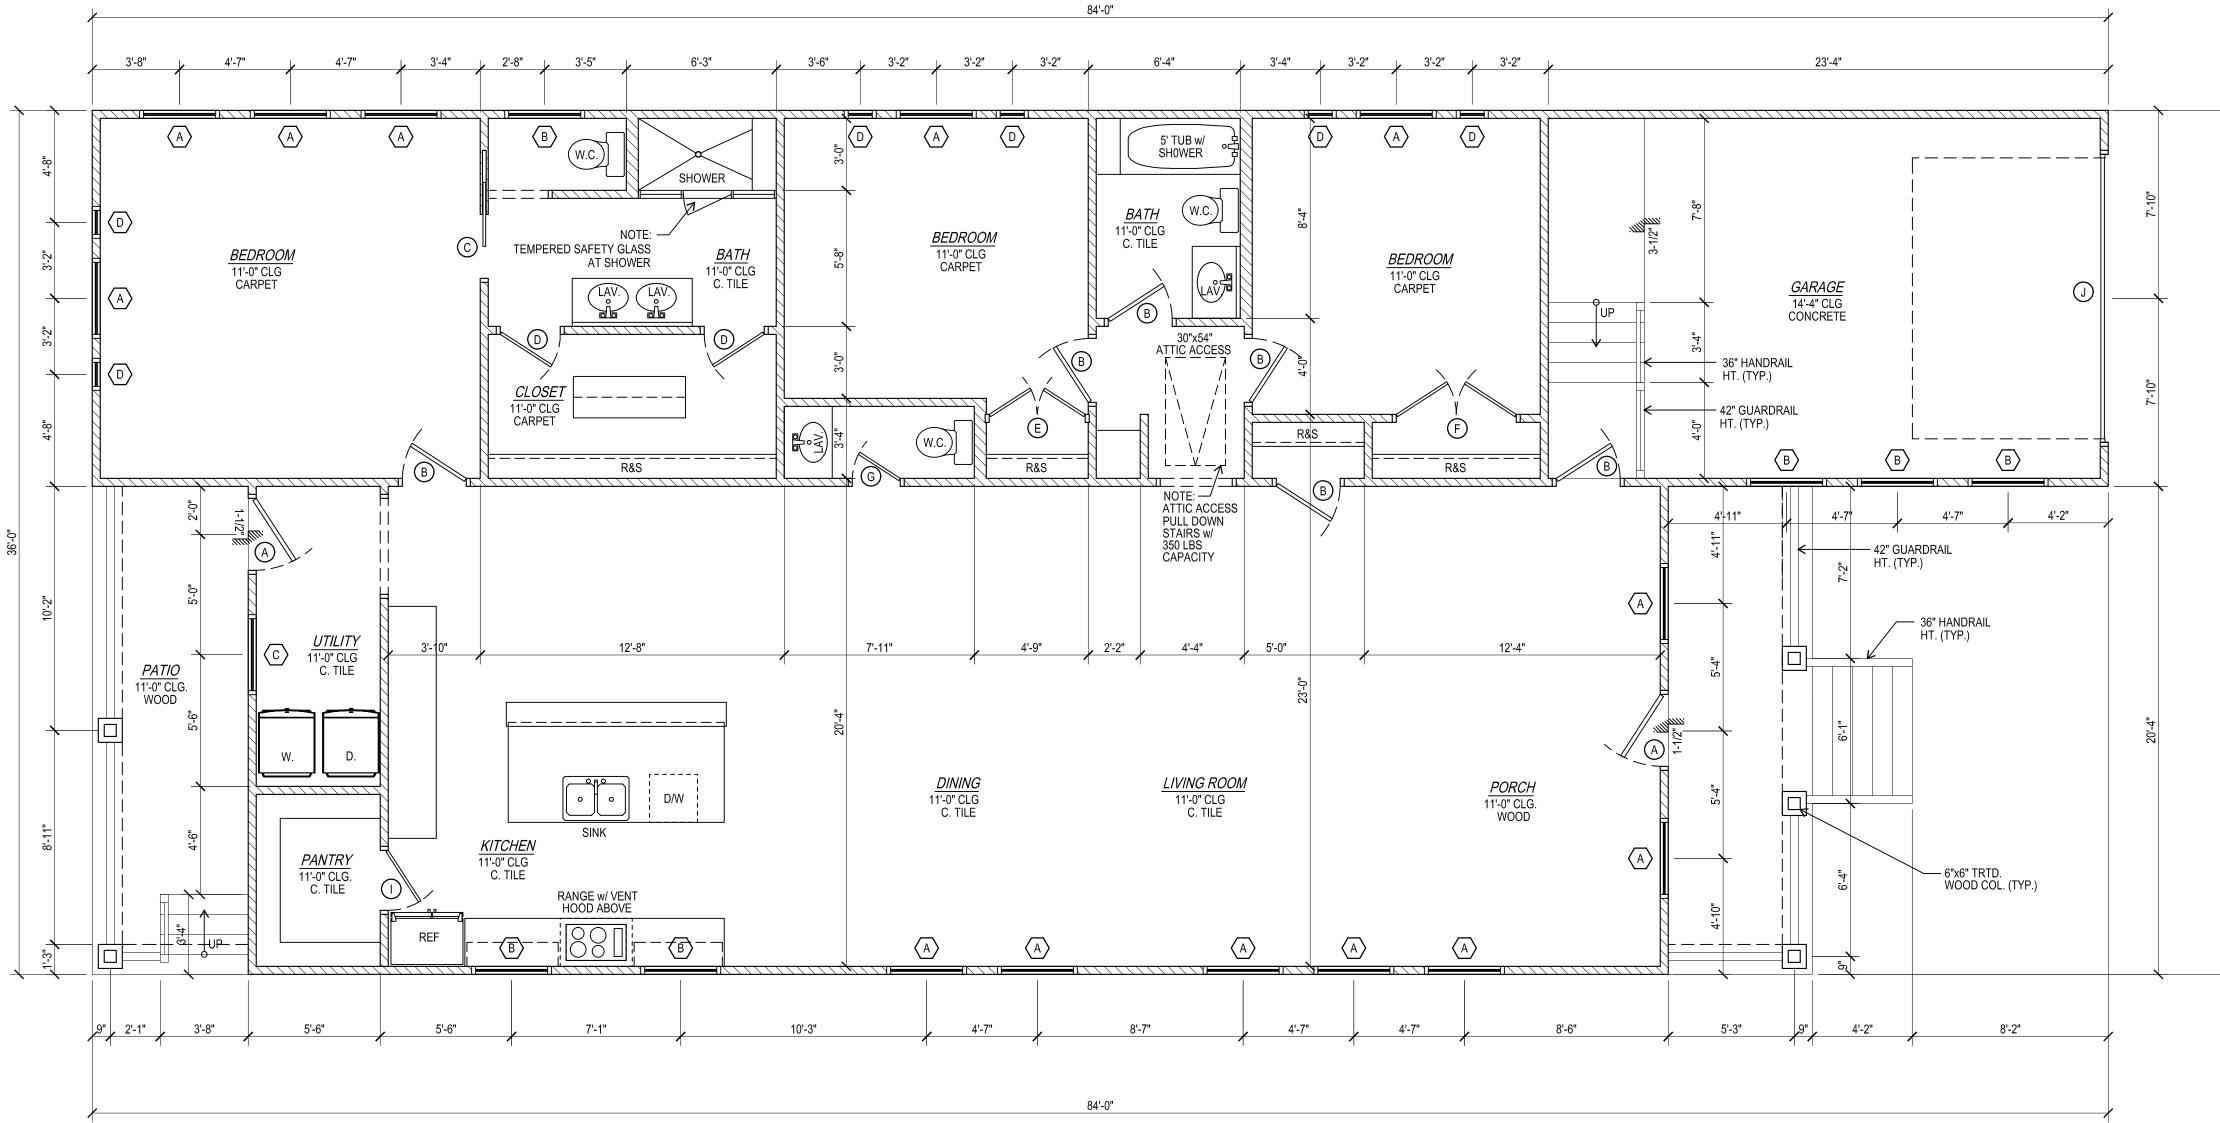

| WALL LEGEND     |  |  |
|-----------------|--|--|
| EXISTING WALLS= |  |  |
| PROPOSED WALLS= |  |  |
| DEMO WALLS=     |  |  |
|                 |  |  |

PROPOSED FLOOR PLAN

| WALL LEGEND     |          |  |  |  |
|-----------------|----------|--|--|--|
| EXISTING WALLS= |          |  |  |  |
| PROPOSED WALLS= | <u> </u> |  |  |  |
| DEMO WALLS=     |          |  |  |  |

# A PROPOSED SINGLE-FAMILY RESIDENCE AT 1307 AMUNDSEN STREET HOUSTON, TEXAS 77009

| PROP. | RESIDENCE | <br>2,155 | ф |
|-------|-----------|-----------|---|
| PROP. | PORCH     | <br>122   | ф |
| PROP. | ΡΑΤΙΟ     | <br>132   | ф |
| PROP. | GARAGE    | <br>365   | ф |
| TOTAL | COVERED   | <br>2,774 | ф |