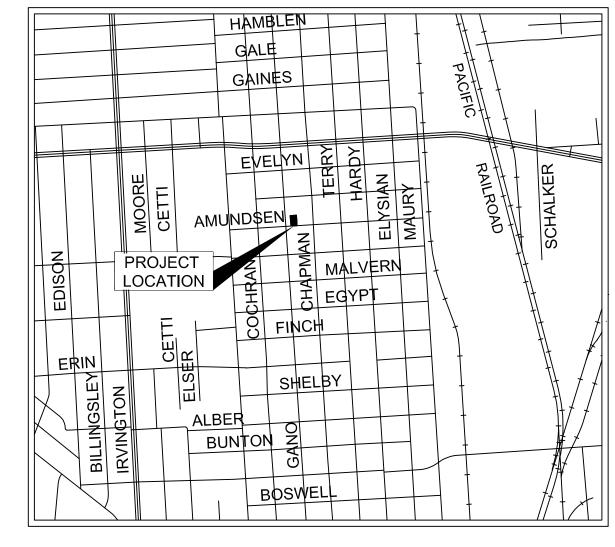

VICINITY MAP N.T.S. KEY MAP #453-Z

# A PROPOSED SINGLE-FAMILY RESIDENCE AT 1307 AMUNDSEN STREET HOUSTON, TEXAS 77009

| PROP. | RESIDENCE | <br>2,155 | ф |
|-------|-----------|-----------|---|
| PROP. | PORCH     | <br>122   | ф |
| PROP. | ΡΑΤΙΟ     | <br>132   | ф |
| PROP. | GARAGE    | <br>365   | ф |
| TOTAL | COVERED   | <br>2,774 | ф |

107 N. Milby St. Su Houston, TX 77003

HARDI PLANK EXTERIOR SLAB AND GRADE CONC. FOUNDATION SINGLE FAMILY RESIDENCE 36'-0" WIDE x 84'-0" DEEP 11'-0" CEILING HEIGHT

| Plans & Permits Services