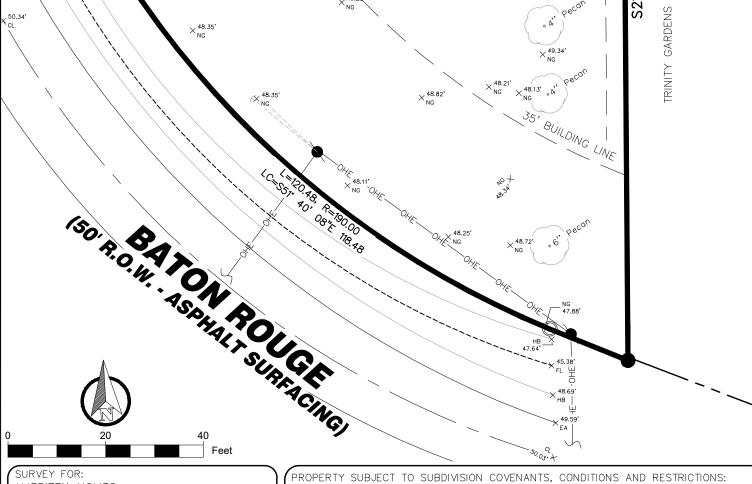

## BOUNDARY SURVEY THE PROPERTY LOCATED AT 4603 BATON ROUGE, CITY OF HARRIS, TEXAS, BEING LOT 469, BLOCK 11 OF TRINITY GARDENS, A SUBDIVISION TO HARRIS COUNTY, TEXAS ACCORDING TO THE PLAT RECORDED IN VOL.13, PG.42 MAP RECORDS HARRIS COUNTY TEXAS. FLOOD INFORMATION PROVIDED HEREON IS BASED ON SCALING THE LOCATION OF THE SUBJECT TRACT ON THE FLOOD INSURANCE RATE MAPS. THE INFORMATION SHOULD BE USED TO DETERMINE FLOOD INSURANCE RATES ONLY AND IS NOT INTENDED TO IDENTIFY SPECIFIC FLOODING CONDITIONS. WE ARE NOT RESPONSIBLE FOR THE F.I.R.M.'S ACCURACY. PANEL NO.: 22033 EFFECTIVE DATE: 05-02-2008 FIRM NO.: 22033C0235E ZONE: X NOTES: PROPERTY SUBJECT TO TERMS, CONDITIONS AND REQUIREMENTS RECORDED IN VOL.1553, PG.189 RPRHCT VOL.13, PG.42 MRHCT, DOC. NO N253886 & DOC. NO. 556388 RPRHCT BUILDING LINES PER VOL. 1553, PG.189 RPRHCT. EASEMENT TO HARRIS COUNTY DRAINAGE DISTRICT NO.6 RECORDED IN VOL.1143, PG.157 RPRHCT CANNOT BE PLOTTED AND MAY OR MAY NOT AFFECT THIS LOT. PROPERTY AS SHOWN IS BASED ON BEST AVAILABLE EVIDENCE USING IRON PINS FOUND, POSSESSION, DEEDS AND TAX RECORDS. BEARINGS FOR SURVEY ARE BASED ON NAD83 TX S CENTRAL AND NAVD88 GPS OBSERVATIONS LOT 481 LEGEND LOT 1 IRON REBAR SET W CAP "ELD 10194489" 'IRON ROD FOUND. SUBDIVISION UNLESS OTHERWISE 698995 STATED Pégan Tree UTILITY POLE NUMBER 8.59' 49.66' IG NG TREE SHREVEPORT PLACE OVERHEAD POWER OHE-48.47' <<@© LINE NG 48.60' MPRHCT MAP RECORDS HARRIS COUNTY TEXAS **RPRHCT** REAL PROPERTY RECORDS HARRIS COUNTY TEXAS 09 BUILDING .12 BUILDING H.C.M.R <sup>10ckperr</sup> 49.33' 0', PG. NG 49.12 $\times^{48.6'}_{NG}\times^{48.44'}_{NG}$ GARDENS - VOL. 13, V 48.64 160.74 465 42, LOT 469 $\Gamma$ 01 BLOCK 11 . ķ × 48.13′ • k $\times^{48.82}_{NG}$ 35, BUILDING LINE