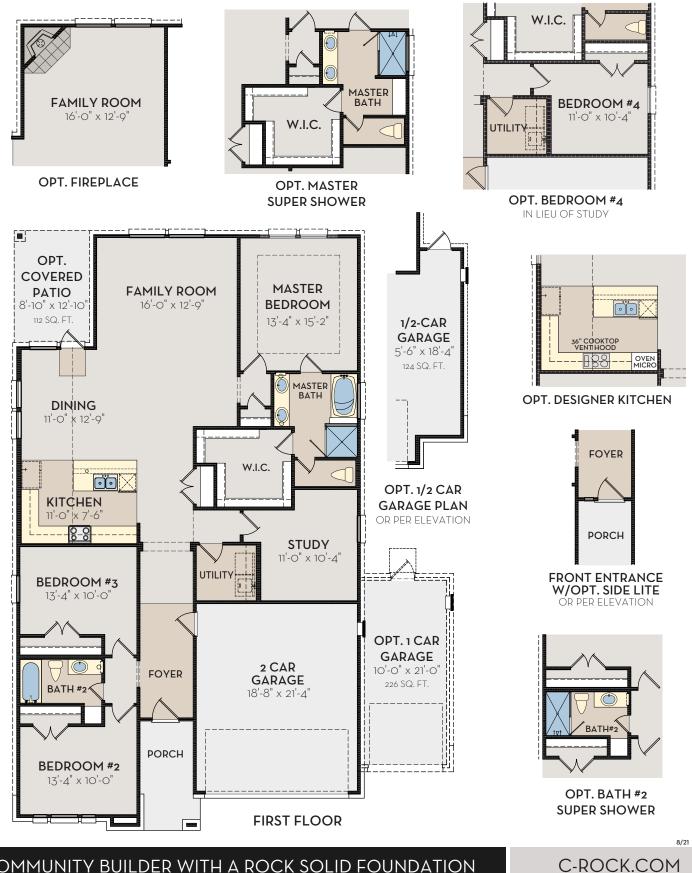

## CREEDE 2009 SQ FT















#### COMMUNITY BUILDER WITH A ROCK SOLID FOUNDATION

C-ROCK.COM

9/20

Depictions of homes are artist conceptions and are representative only. Changes may occur after the rendering has been produced. Optional upgrades may be shown. Square footage and dimensions are approximate and may vary per elevation. Square footage may vary based on as-built dimensions, configurations, plan options and/or method of calculation. Buyer should rely on his or her own evaluation of useable area. Neighborhoods' specific requirements may cause variations on these designs and would overwrite the above images. See Sales Consultant for current plan and elevations.

# CASTLEROCK COMMUNITIES

## CREEDE 2009 SQ FT



### COMMUNITY BUILDER WITH A ROCK SOLID FOUNDATION

Ê

Depictions of homes are artist conceptions and are representative only. Changes may occur after the rendering has been produced. Optional upgrades may be shown. Square footage and dimensions are approximate and may vary per elevation. Square footage may vary based on as-built dimensions, configurations, plan options and/or method of calculation. Buyer should rely on his or her own evaluation of useable area. Neighborhoods' specific requirements may cause variations on these designs and would overwrite the above images. See Sales Consultant for current plan and elevations.