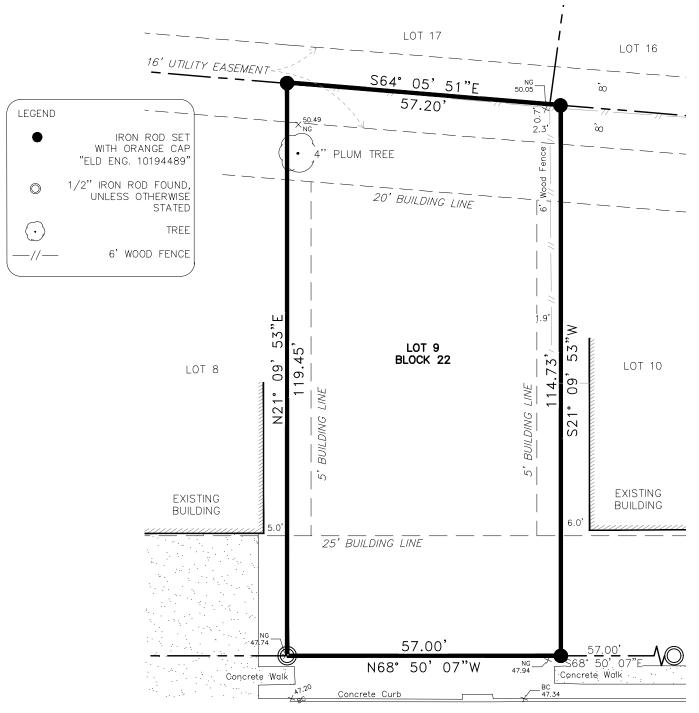

## **BOUNDARY SURVEY**

THE PROPERTY LOCATED AT 8467 STERLINGSHIRE ST, HARRIS COUNTY, TEXAS, BEING LOT 9, BLOCK 22 OF GLENWOOD FOREST, SECTION SIX, AN ADDITION IN HARRIS COUNTY, TEXAS RECORDED IN VOLUME 256, PAGE 28 MAP RECORDS OF HARRIS COUNTY, TEXAS.

## NOTES

- PROPERTY SUBJECT TO TERMS, CONDITIONS AND EASEMENTS CONTAINED IN VOLUME 256, PAGE 28 MAP RECORDS OF HARRIS COUNTY, TEXAS; DOC. NO. N253886, DOC. NO. N556388, DOC. NO. G007340, DOC. NO G599175, DOC. NO. G369995 REAL PROPERTY RECORDS HARRIS COUNTY, TEXAS; & CITY OF HOUSTON ORDINANCE NO. 1999—262.

  PROPERTY AS SHOWN IS BASED ON BEST AVAILABLE EVIDENCE USING IRON PINS FOUND, POSSESSION, DEEDS AND TAX RECORDS. EASEMENTS AND BUILDING LINES SHOWN PER PLAT

- BEARINGS FOR SURVEY ARE BASED ON NAD83 TX S CENTRAL AND NADV88 GPS OBSERVATIONS

## STERLINGSHIRE ST (60' R.O.W. - CONCRETE SURFACING)

, CL.

SURVEY FOR: AMERITEX HOMES PROPERTY ADDRESS 8467 STERLINGSHIRE ST SUBDIVISION- LOT, BLOCK

GLENWOOD FOREST SECTION SIX - LOT 9, BLOCK 22

DATE OF FIELD WORK: PROJECT NO .: DRAFTER:

7-12-2023 AMH23-0141 DM

ERIC L. DAVIS ENGINEERING, INC. FIRM NO. 10194489

401 PINSON ROAD

Forney, Texas 75126 972/564-0592 Fax Fax 972/564-6523 E—Mail ericdavis@eldengineering.com

4٥ Feet

> PROPERTY SUBJECT TO SUBDIVISION COVENANTS, CONDITIONS AND RESTRICTIONS: I HEREBY CERTIFY THAT THIS SURVEY WAS MADE ON THE GROUND AND THAT THIS PLAT CORRECTLY REPRESENTS THE FACTS FOUND AT THE TIME OF SURVEY, SHOWING ANY IMPROVEMENTS FROM LEGAL DESCRIPTIONS SUPPLIED BY CLIENT. THIS SURVEY IS ONLY CERTIFIED AS TO BOUNDARY FOR THIS TRANSACTION ONLY. SURVEYOR DID NOT ABSTRACT PROPERTY. EASEMENTS, BUILDING LINES, ETC. SHOWN ARE AS IDENTIFIED BY THE TITLE COMMITMENT.