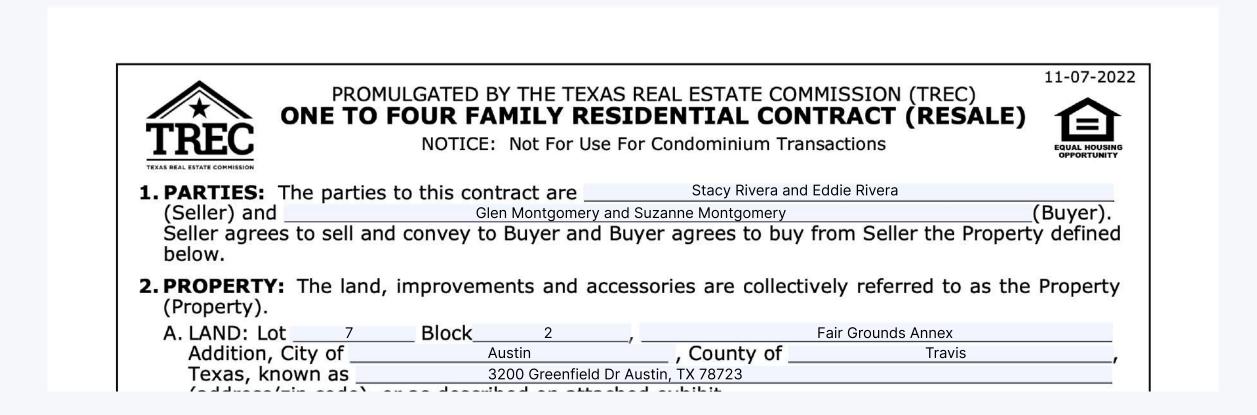

## Draft, sign, and submit your offer here: https://joint.ly/hmm3

1. Start the offer. Follow the link above and select "Start Offer."

2. **Draft the offer.** Jointly will populate all the necessary promulgated forms for your offer. You can also add additional documents from the forms library or upload your own.