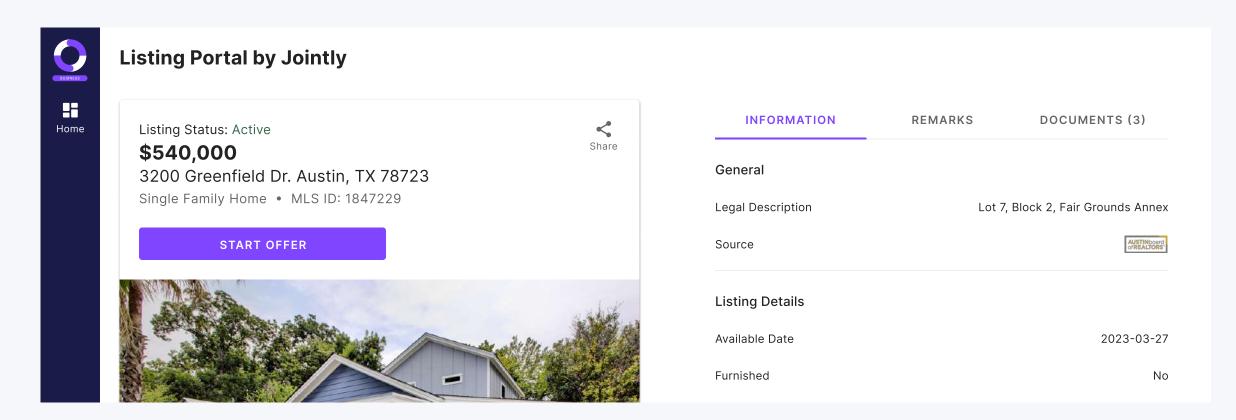

## Draft, sign, and submit your offer here: https://joint.ly/hmm3

1. Start the offer. Follow the link above and select "Start Offer."

2. **Draft the offer.** Jointly will populate all the necessary promulgated forms for your offer. You can also add additional documents from the forms library or upload your own.