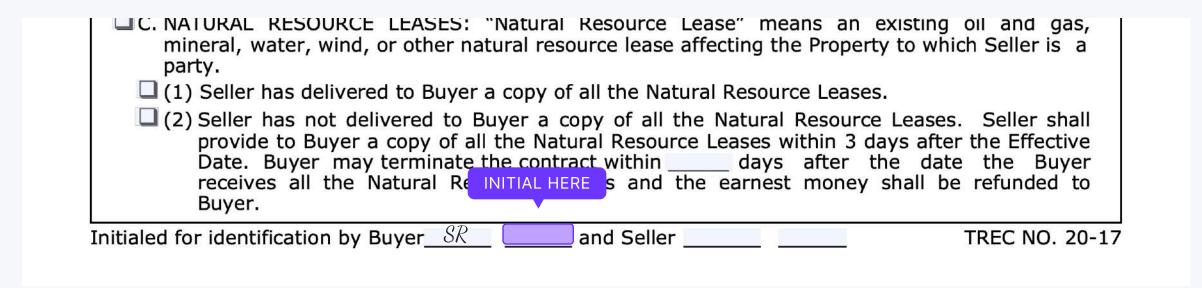

3. **E-sign and submit.** Once you're ready to send offer documents to your client for signature, click the "Assign" button and any completed documents will be sent to your client to sign. After your client signs, you'll have the option to submit the offer to the listing agent.