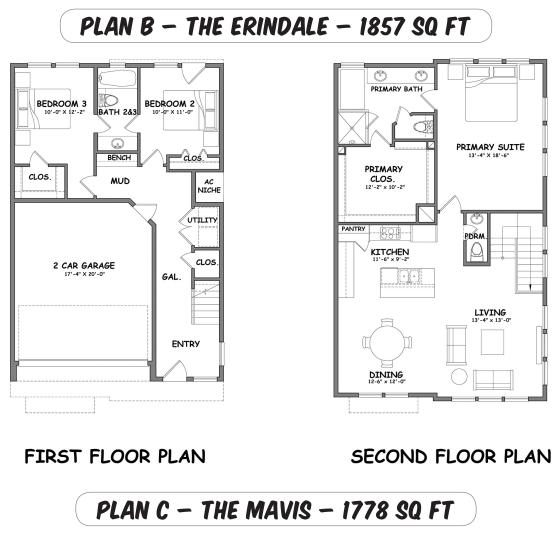

d-floor flat living plan with two bedrooms downstairs divided by a full bath. The primary bedroom has sorning ceilings with an incredible spa bathroom and huge closet. With so much natural light in the living room and kitchen. Stainless steel appliances, ECO-Wide features, solid wood cabinets, snow white quartz counter and wood floors.

Some plans include porches, balconies, computer nooks or yards. Hillman Hughes is a brand-new community with ease of access to major shopping, schools and parks. Have you heard about all the new developments in the East End; hike and bike trails directly in front of the subdivision, Tier 1 University and so much more... **CALL TODAY!** 





2 Story Living



3 Bedrooms



2.5 Bathrooms

2 Garage

### **FLOOR PLANS**



FIRST FLOOR PLAN

SECOND FLOOR PLAN









SECOND FLOOR PLAN

#### R PLAN

#### FIRST FLOOR PLAN

### SITE PLAN & MAP







Downtown Houston - 2.4 Miles



University of Houston Central - .89 Miles

TMC TEXAS MEDICAL CENTER The Texas Medical Center - 3.3 Miles





Starbucks – 1.5 Miles



Kroger – 1.3 Miles



H-E-B - 3.0 Miles

## Gulf Gate Mall – 2.6 Miles





## TROTWOOD REALTY info@txland.net ©713-222-7400