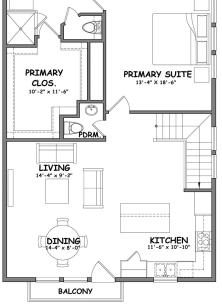

### **FLOOR PLANS**

FIRST FLOOR PLAN

SECOND FLOOR PLAN

SECOND FLOOR PLAN

2 Story Living

3 Bedrooms

2.5 Bathrooms

2 Garage