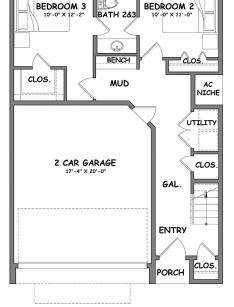

### **FLOOR PLANS**

FIRST FLOOR PLAN

SECOND FLOOR PLAN

SECOND FLOOR PLAN

#### FIRST FLOOR PLAN

2 Story Living

3 Bedrooms

2.5 Bathrooms

2 Garage