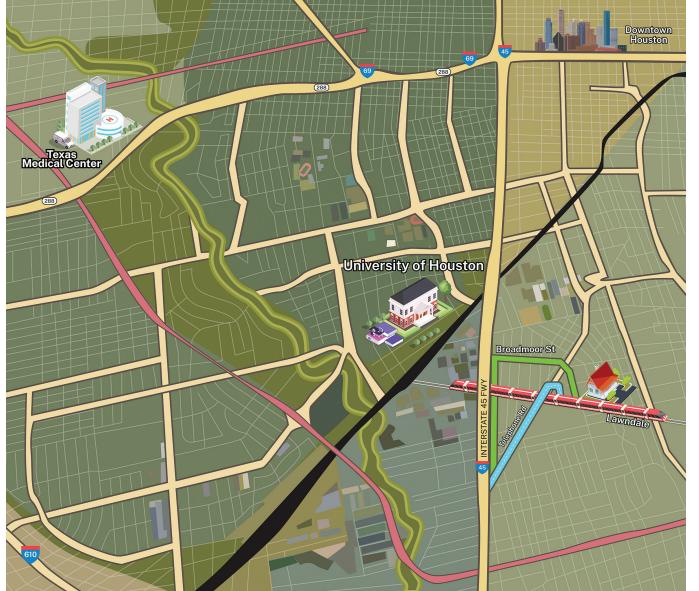

### SITE PLAN & MAP

Downtown Houston - 2.4 Miles

University of Houston Central - .89 Miles

TMC TEXAS MEDICAL CENTER The Texas Medical Center - 3.3 Miles

Starbucks – 1.5 Miles

Kroger – 1.3 Miles

H-E-B - 3.0 Miles

## Gulf Gate Mall – 2.6 Miles