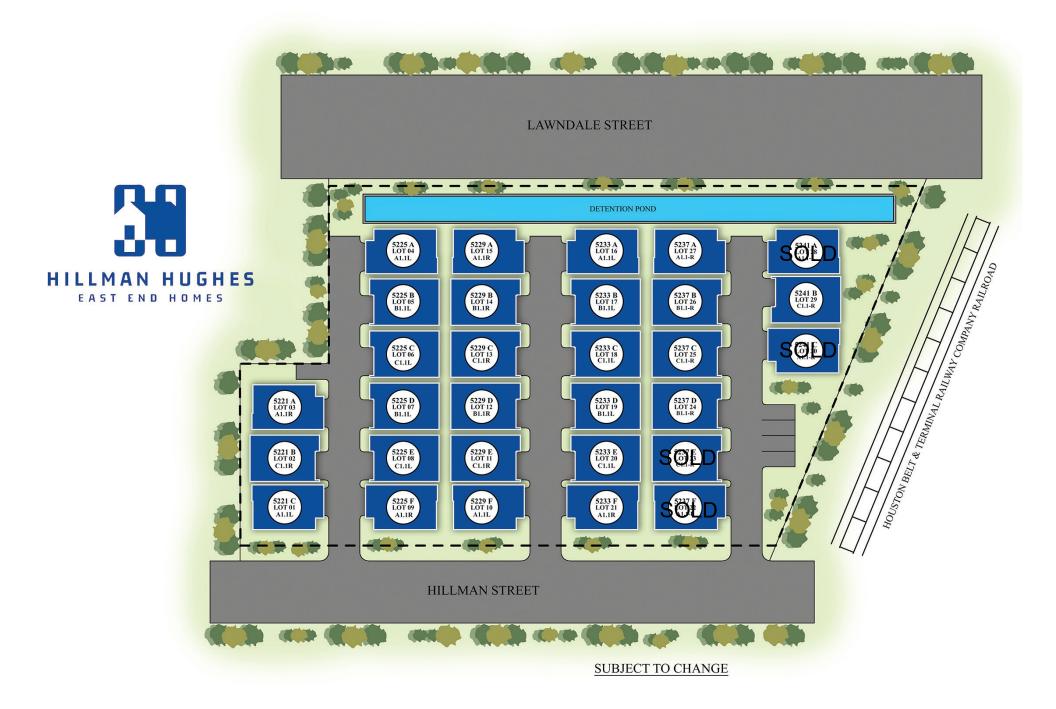

### SITE PLAN & MAP

Downtown Houston - 2.4 Miles

University of Houston Central - .89 Miles

TMC TEXAS MEDICAL CENTER The Texas Medical Center - 3.3 Miles

Starbucks – 1.5 Miles

Kroger – 1.3 Miles

H-E-B - 3.0 Miles