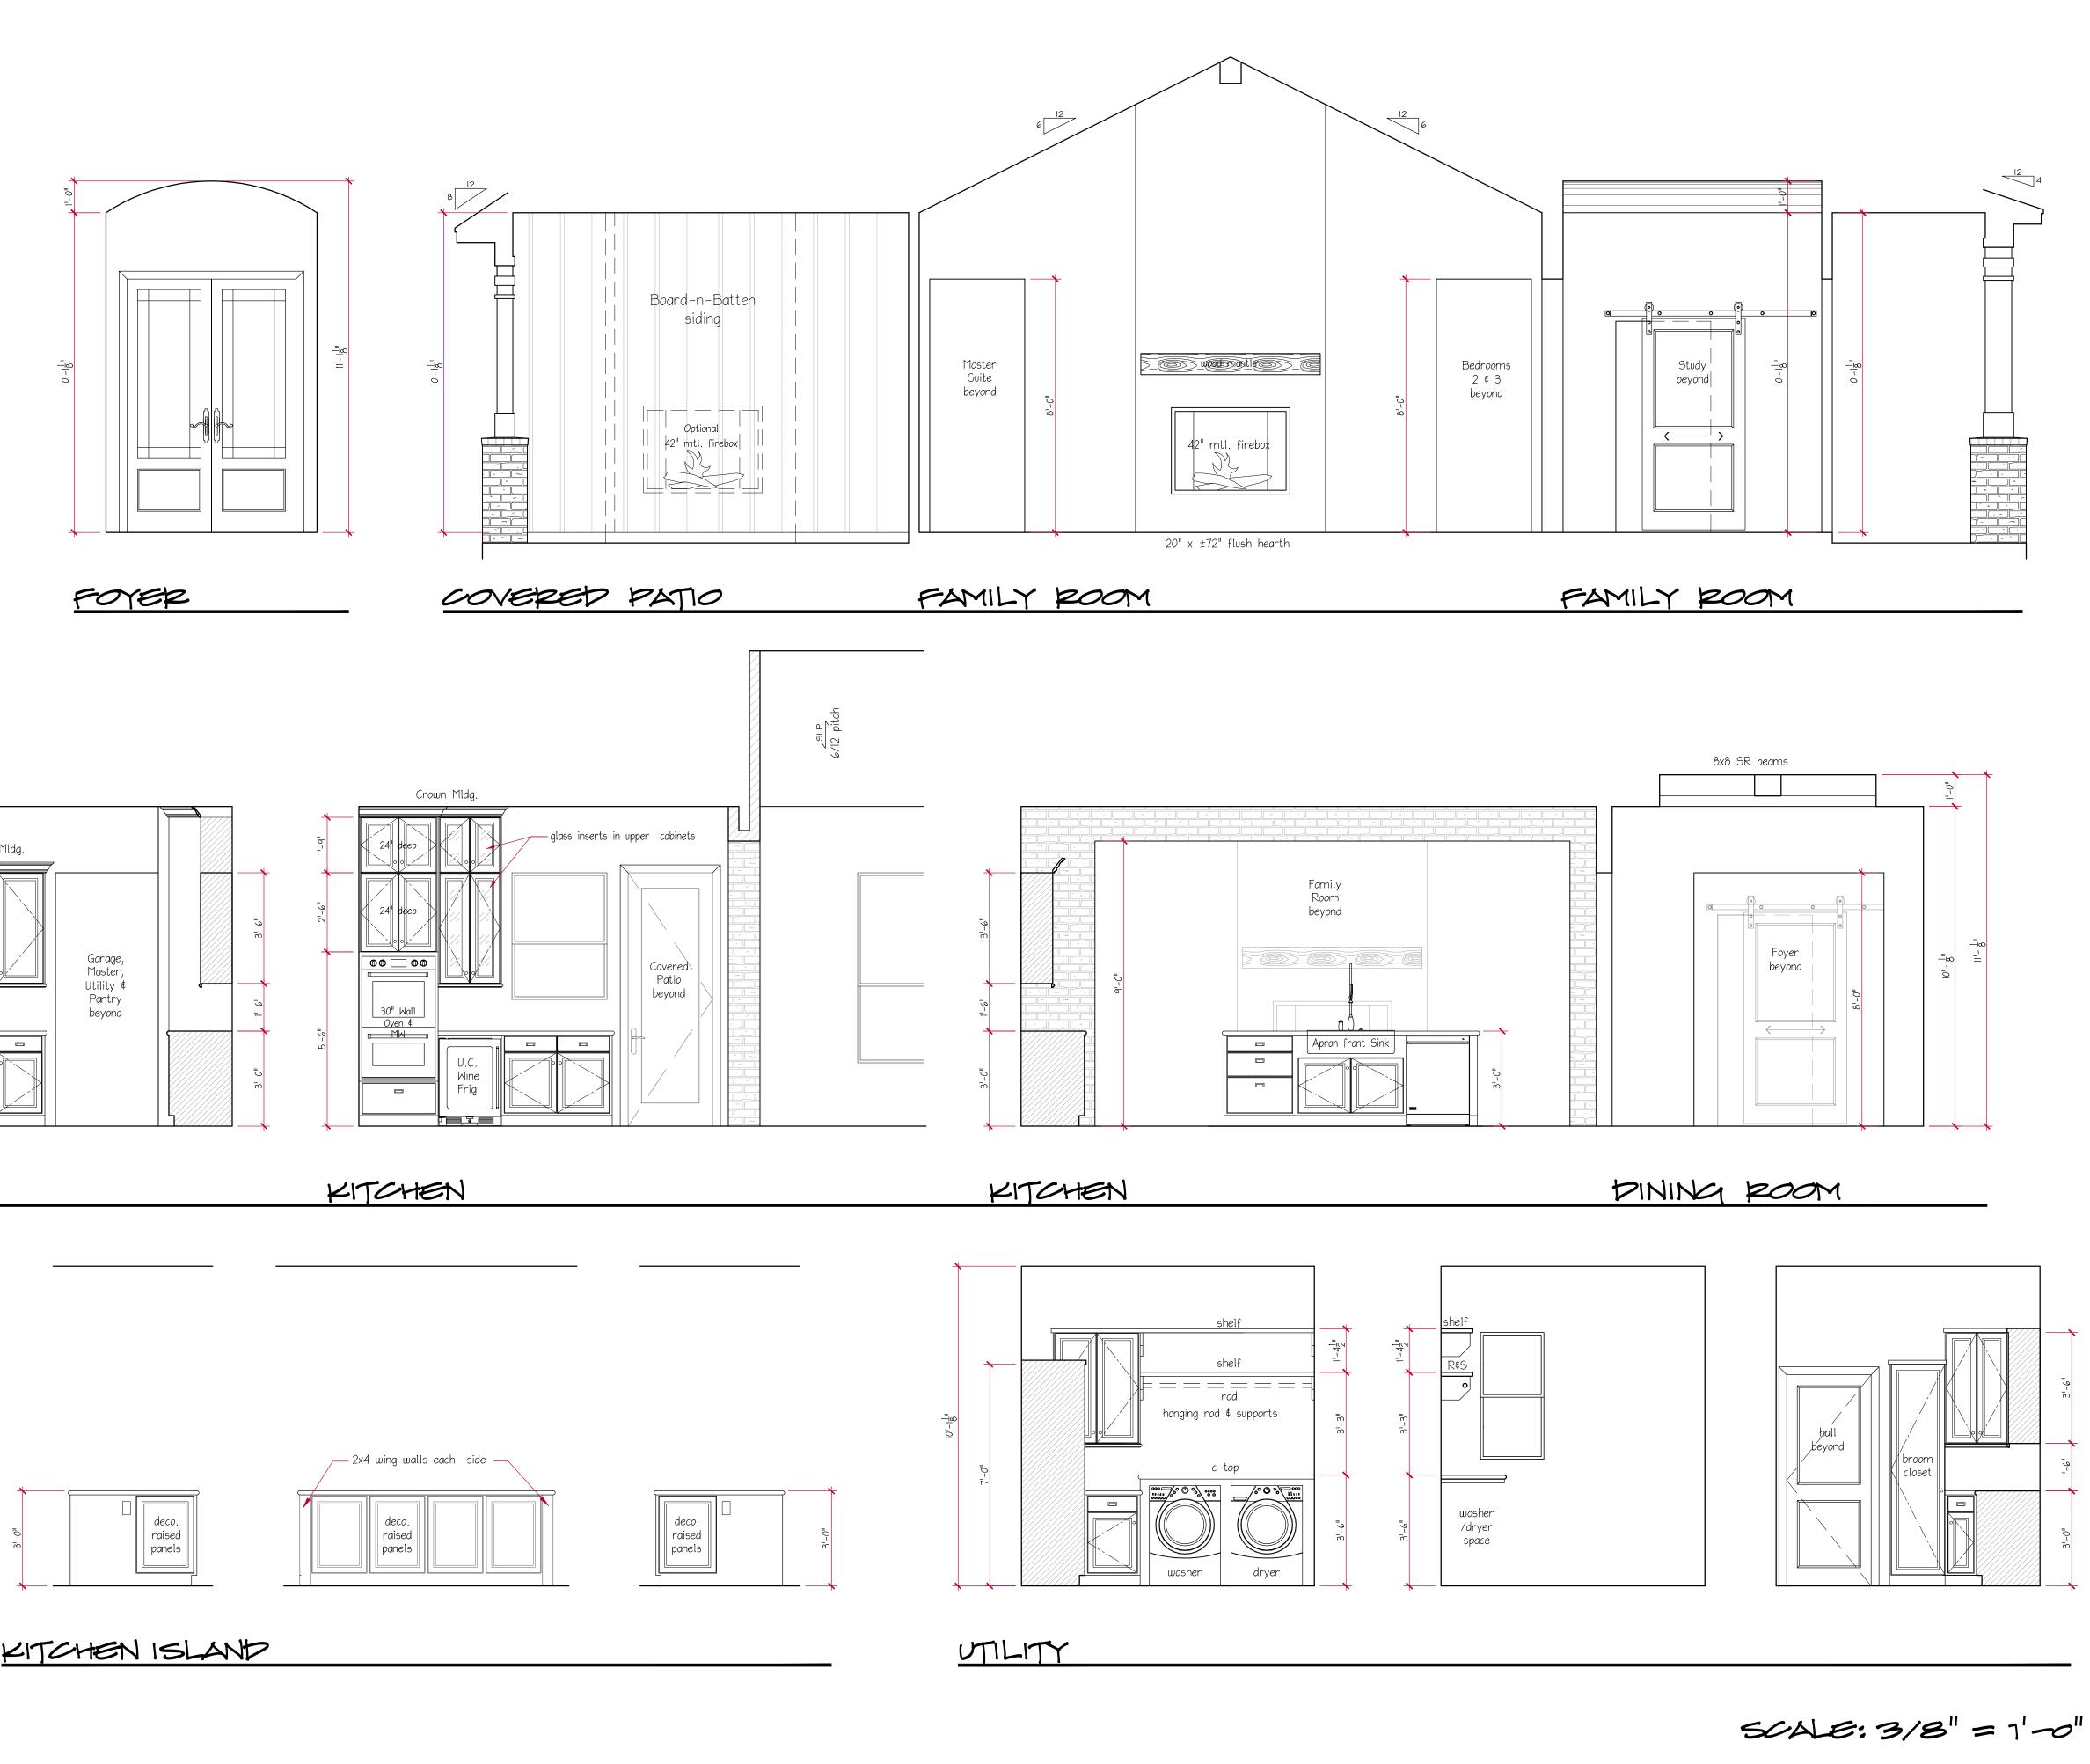

SCALE: 3/8" = 1'-0"

© 2021 PRECISION DESIGN GROUP. All rights reserved. No parts of this document may be reproduced or used in any form without prior authorization from PRECISION DESIGN GROUP.

Drawn By Project Manager Builder GRS JW VANGUARD BLDRS.