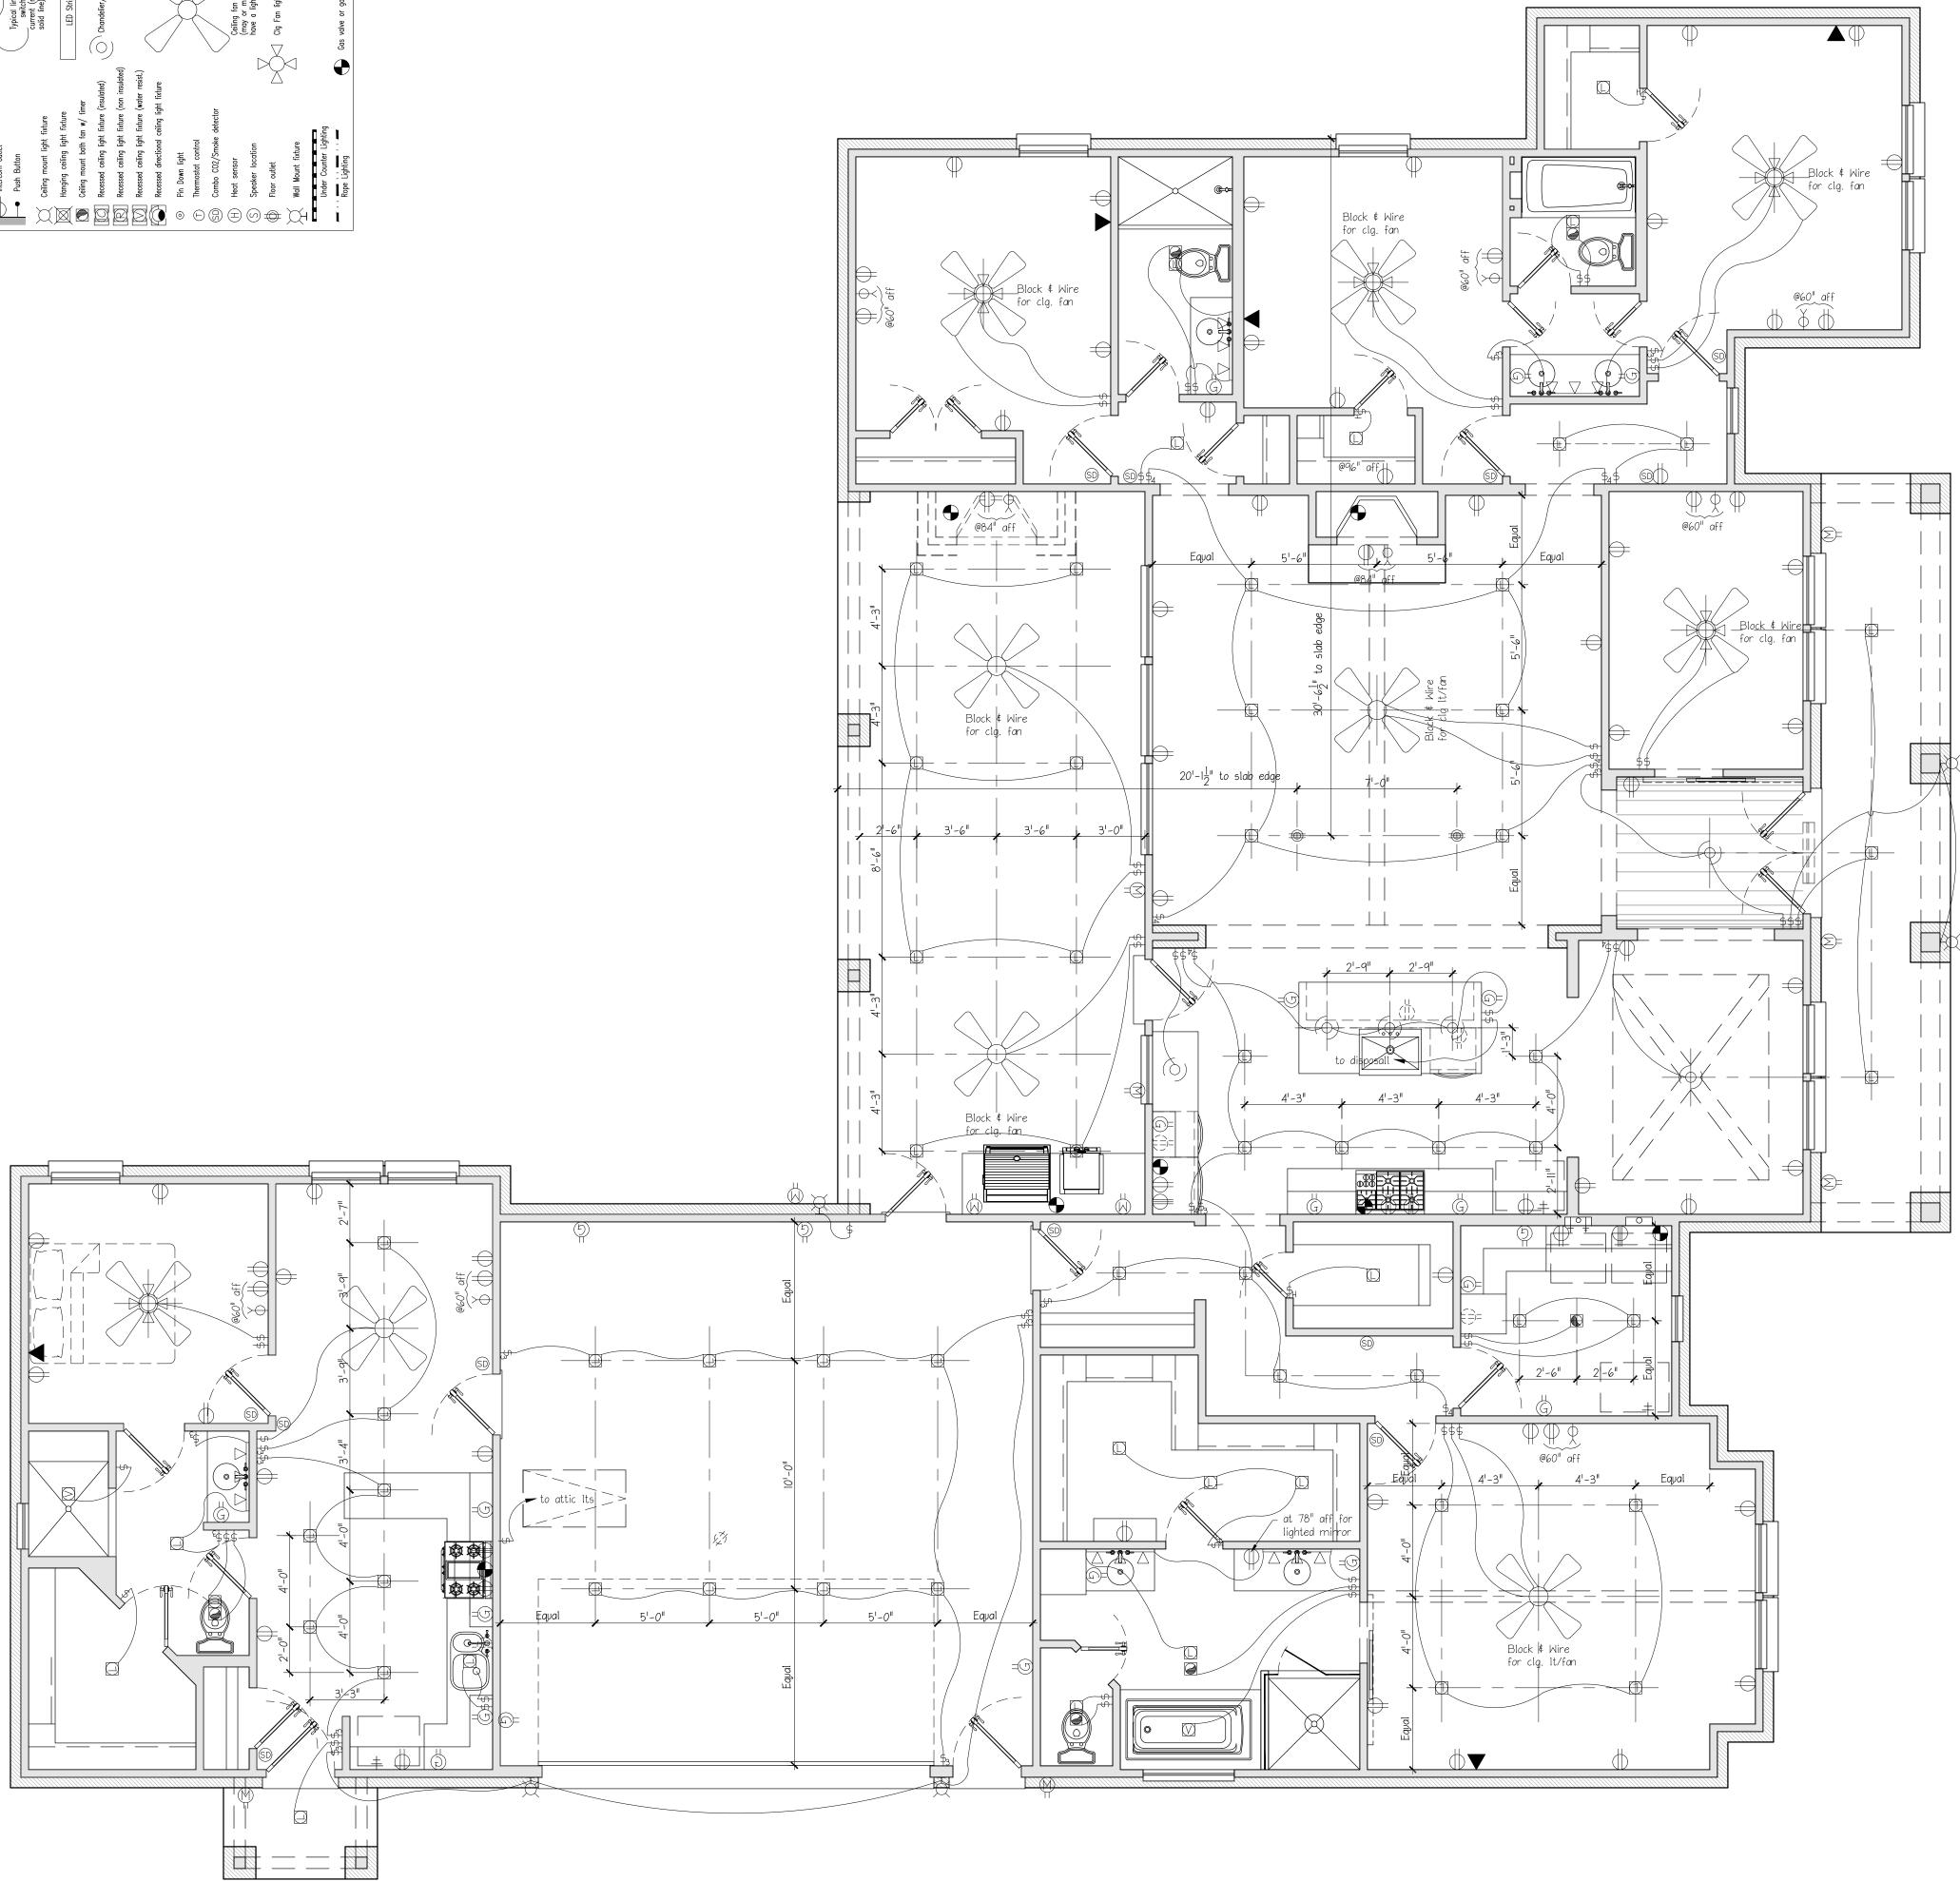

| SYMBOLS ARE DRAWN<br>I MAY OR MAY NOT ALL<br>HIS SET OF DRAWINGS.<br>2'x4' flourescent light<br>celling fixture<br>1'x4' fluorescent light<br>celling fixture                                                                                                         | Vanity wall mount fixture<br>Vanity wall mount fixture<br>above cabinet up-lighting<br>IRON BOARD<br>Ironing board (moy or<br>may not be built in)<br>Ironing board (moy be<br>switched<br>current (moy be                                                                                                           | ist.)                                                                                                                                                                                                                                                                                                                                                | Ceiling fan fixture<br>(may or may not<br>hove a light kit)<br>Clg Fan light kit)<br>Gas valve or gas outlet                                                                                                                                                                         |
|-----------------------------------------------------------------------------------------------------------------------------------------------------------------------------------------------------------------------------------------------------------------------|----------------------------------------------------------------------------------------------------------------------------------------------------------------------------------------------------------------------------------------------------------------------------------------------------------------------|------------------------------------------------------------------------------------------------------------------------------------------------------------------------------------------------------------------------------------------------------------------------------------------------------------------------------------------------------|--------------------------------------------------------------------------------------------------------------------------------------------------------------------------------------------------------------------------------------------------------------------------------------|
| TYPICAL     SYI       THE FOLLOWING TYPICAL SYMBOLS     IN PLAN, TO SCALE, AND MAY OD       IN PLAN, TO SCALE, AND MAY OD     OR ANY BE SHOWN IN THIS SET       Single pole switch     In the way switch       E     Four way switch       P     Boo octivated switch | <ul> <li>Duplex receptacle outlet</li> <li>220 volt outlet</li> <li>Mater resistant outlet</li> <li>Ground fault interrupter outlet</li> <li>Mall mount light fixture</li> <li>Mall or ceiling mount</li> <li>floodlight fixture</li> <li>Television outlet</li> <li>Data outlet</li> <li>Intercom outlet</li> </ul> | C         Ceiling mount light fixture           Imaging ceiling light fixture         Imaging ceiling light fixture (mulated)           Imaging         Recessed ceiling light fixture (non insulated)           Imaging         Recessed ceiling light fixture (water resist.)           Imaging         Recessed directional ceiling light fixture | <ul> <li>Pin Down light</li> <li>Thermostat control</li> <li>Thermostat control</li> <li>Combo C02/Smoke detector</li> <li>Heat sensor</li> <li>Speaker location</li> <li>Floor outlet</li> <li>Mall Mount fixture</li> <li>Under Counter Lighting</li> <li>Rope Lighting</li> </ul> |

| Precisi                                                                                                                                                         |
|-----------------------------------------------------------------------------------------------------------------------------------------------------------------|
| esign d'                                                                                                                                                        |
| P.O. Box 2384<br>Pearland, Texas<br>77588                                                                                                                       |
| 281-509-9906<br>pdg_texas@yahoo.com<br>Revisions                                                                                                                |
| Date Description                                                                                                                                                |
|                                                                                                                                                                 |
|                                                                                                                                                                 |
|                                                                                                                                                                 |
|                                                                                                                                                                 |
|                                                                                                                                                                 |
|                                                                                                                                                                 |
|                                                                                                                                                                 |
|                                                                                                                                                                 |
|                                                                                                                                                                 |
|                                                                                                                                                                 |
|                                                                                                                                                                 |
|                                                                                                                                                                 |
|                                                                                                                                                                 |
| A NEW<br>SPEC                                                                                                                                                   |
| LOT 78, BLOCK 1<br>MAGNOLIA CROSSING<br>715 CREEK CROSSING<br>MAGNOLIA, TEXAS<br>77355                                                                          |
| 715CC                                                                                                                                                           |
| Sheet Date: 10/29/2022<br>Sheet Title:                                                                                                                          |
| POWER &LIGHTING<br>PLAN<br>Sheet No.:                                                                                                                           |
| A4-0                                                                                                                                                            |
| Drawn By Project Manager Builder<br>GRS JW VANGUARD BLDRS.<br>© 2021 PRECISION DESIGN GROUP. All rights<br>reserved Na parts of this document may be reproduced |
| reserved. No parts of this document may be reproduced<br>or used in any form without prior authorization from<br>PRECISION DESIGN GROUP.                        |