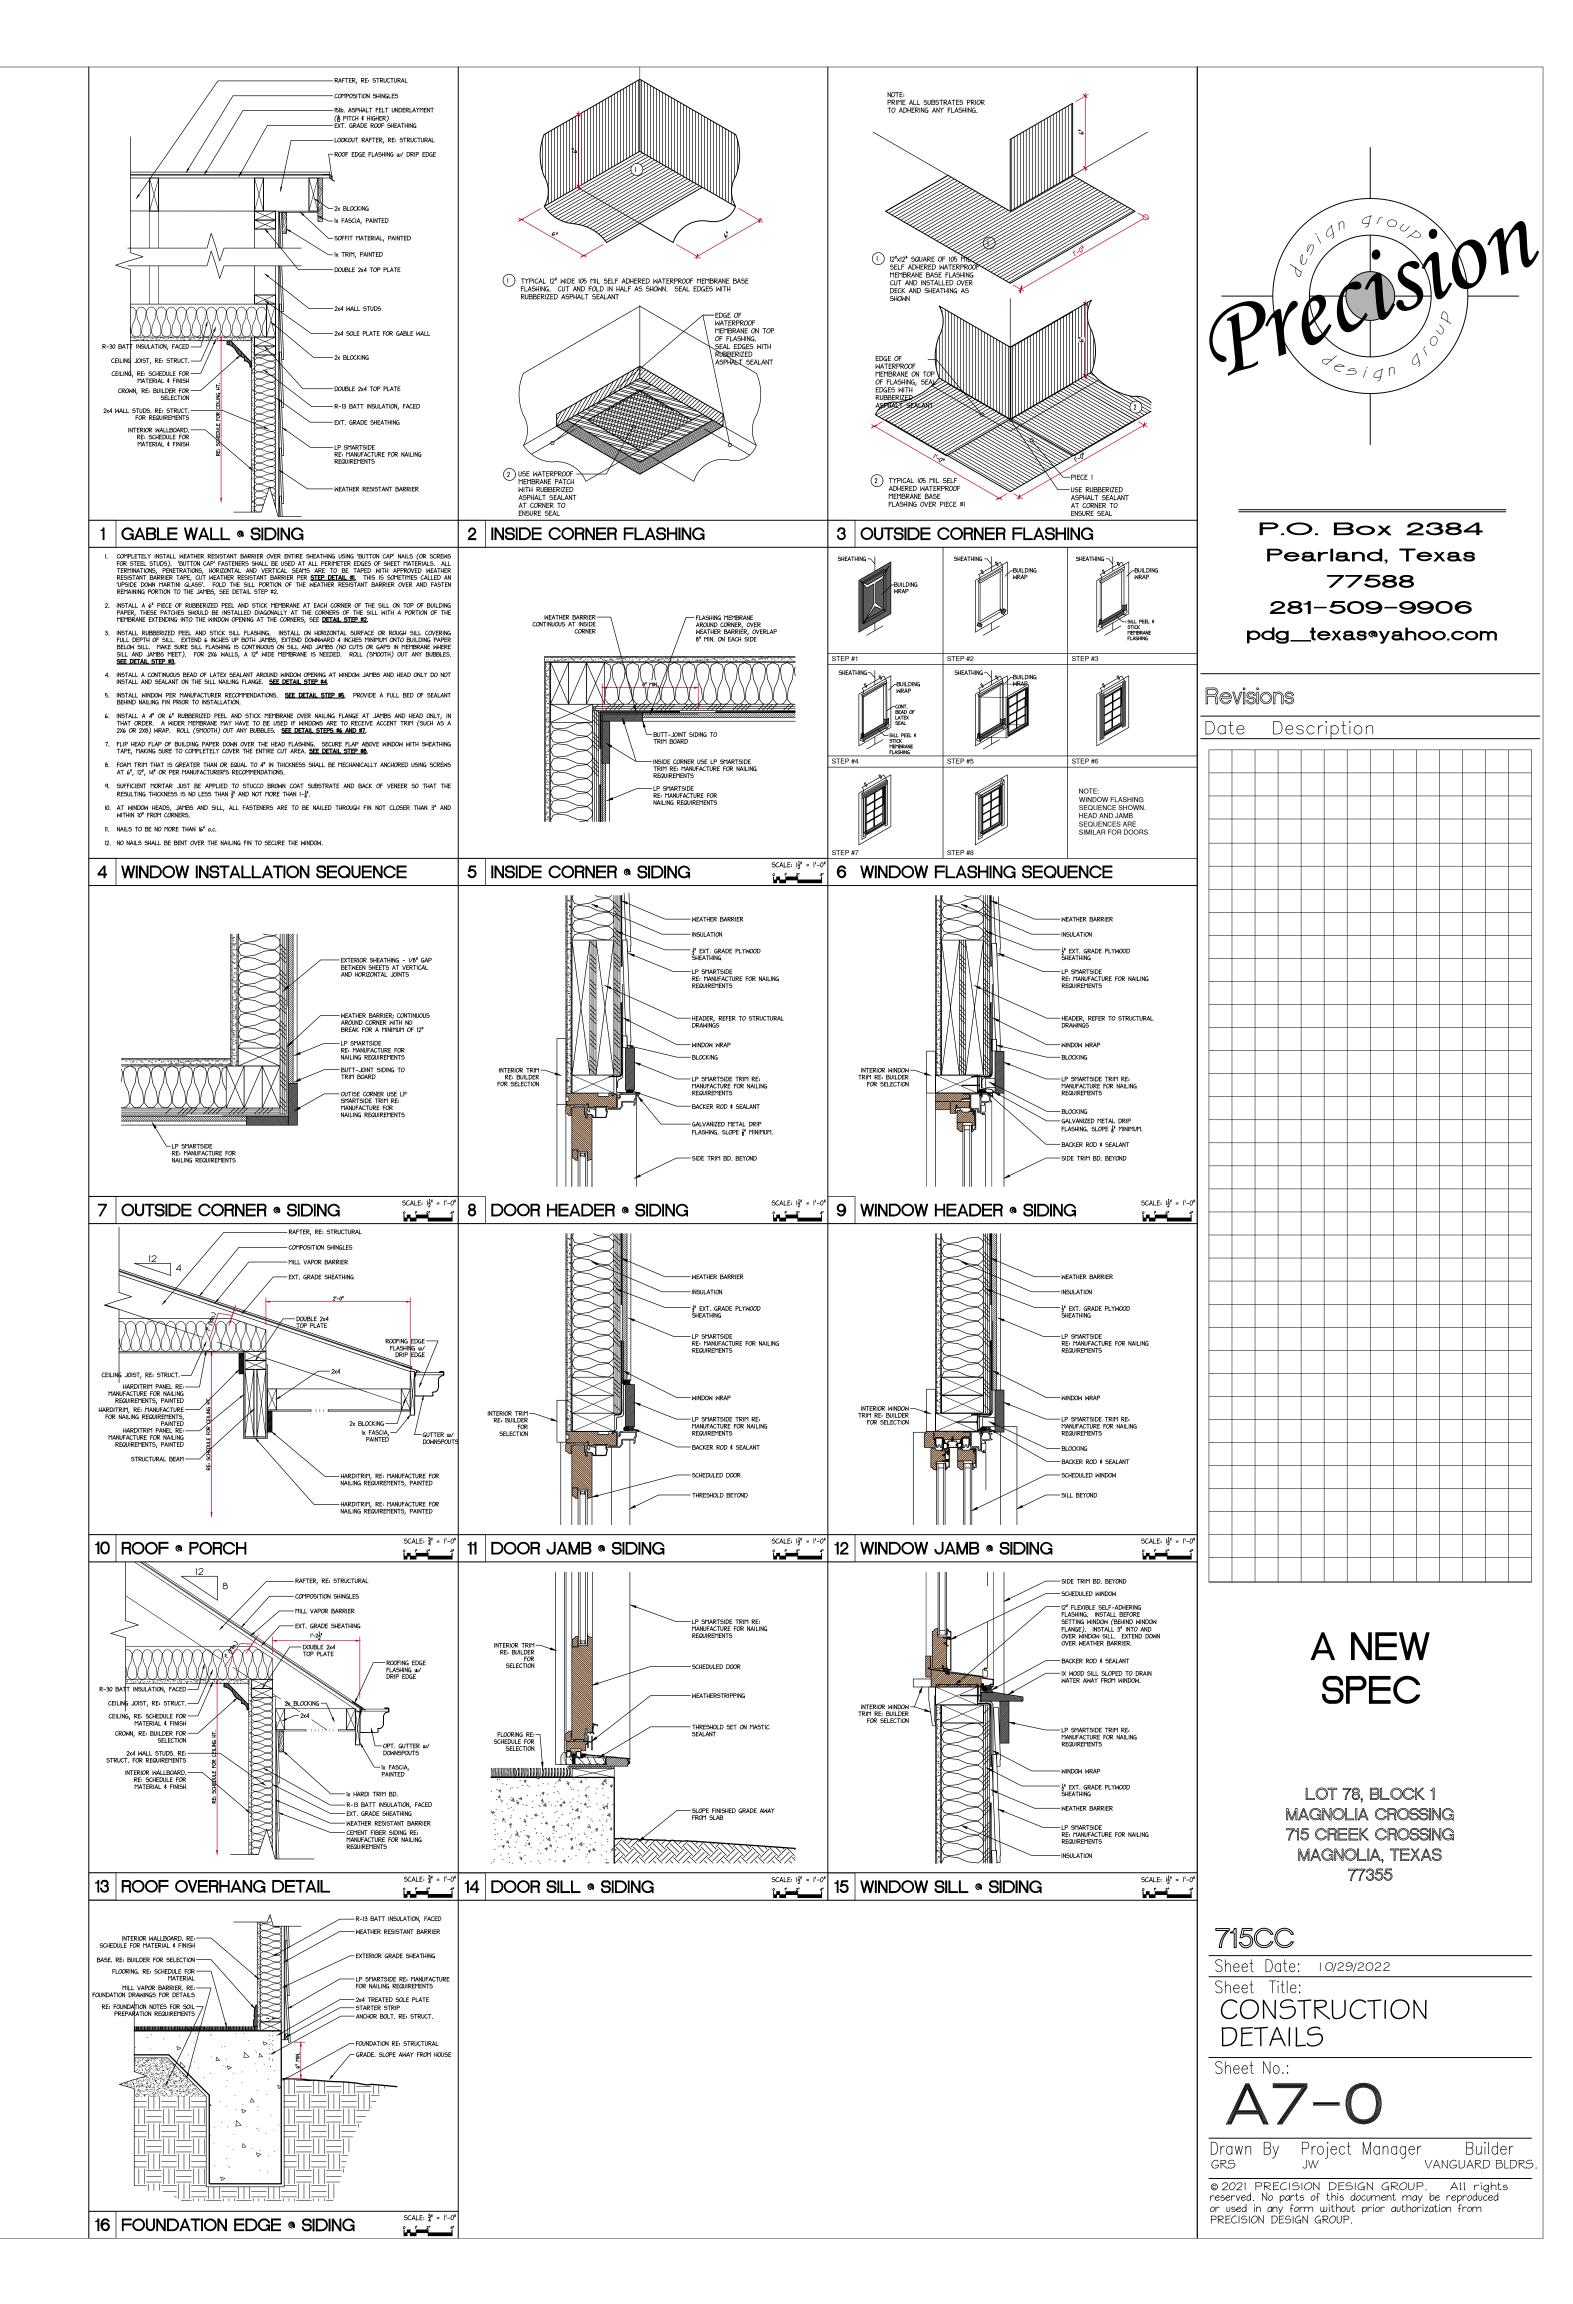

|      |       |                                            |                           |          |    |  |
|                       |      |       |                                            |                           |          |    |  |
|                       |      |       |                                            |                           |          |    |  |
|                       |      |       |                                            |                           |          |    |  |
|                       |      |       |                                            |                           |          |    |  |
| Sheet                 | 71   |       | 78, BI<br>DLIA C<br>EEK C<br>NOLIA<br>7735 | _OCK<br>ROSS<br>TEXA<br>5 | 1<br>NNG |    |  |







KITCHEN

| LIVING | ROOM |
|--------|------|
|        |      |





KITCHEN





## KITCHEN

Drectslon P.O. Box 2384 Pearland, Texas 77588 281-509-9906 pdg\_texas@yahoo.com Revisions Date Description A NEW SPEC LOT 78, BLOCK 1 MAGNOLIA CROSSING 715 CREEK CROSSING MAGNOLIA, TEXAS 77355 715CC Sheet Date: 10/29/2022 Sheet Title: INTERIOR ELEVATIONS 3 Sheet No.: **A6-2** 

SCALE: 3/8" = 1'-0"

© 2021 PRECISION DESIGN GROUP. All rights reserved. No parts of this document may be reproduced or used in any form without prior authorization from PRECISION DESIGN GROUP.

Drawn By Project Manager Builder GRS JW VANGUARD BLDRS.