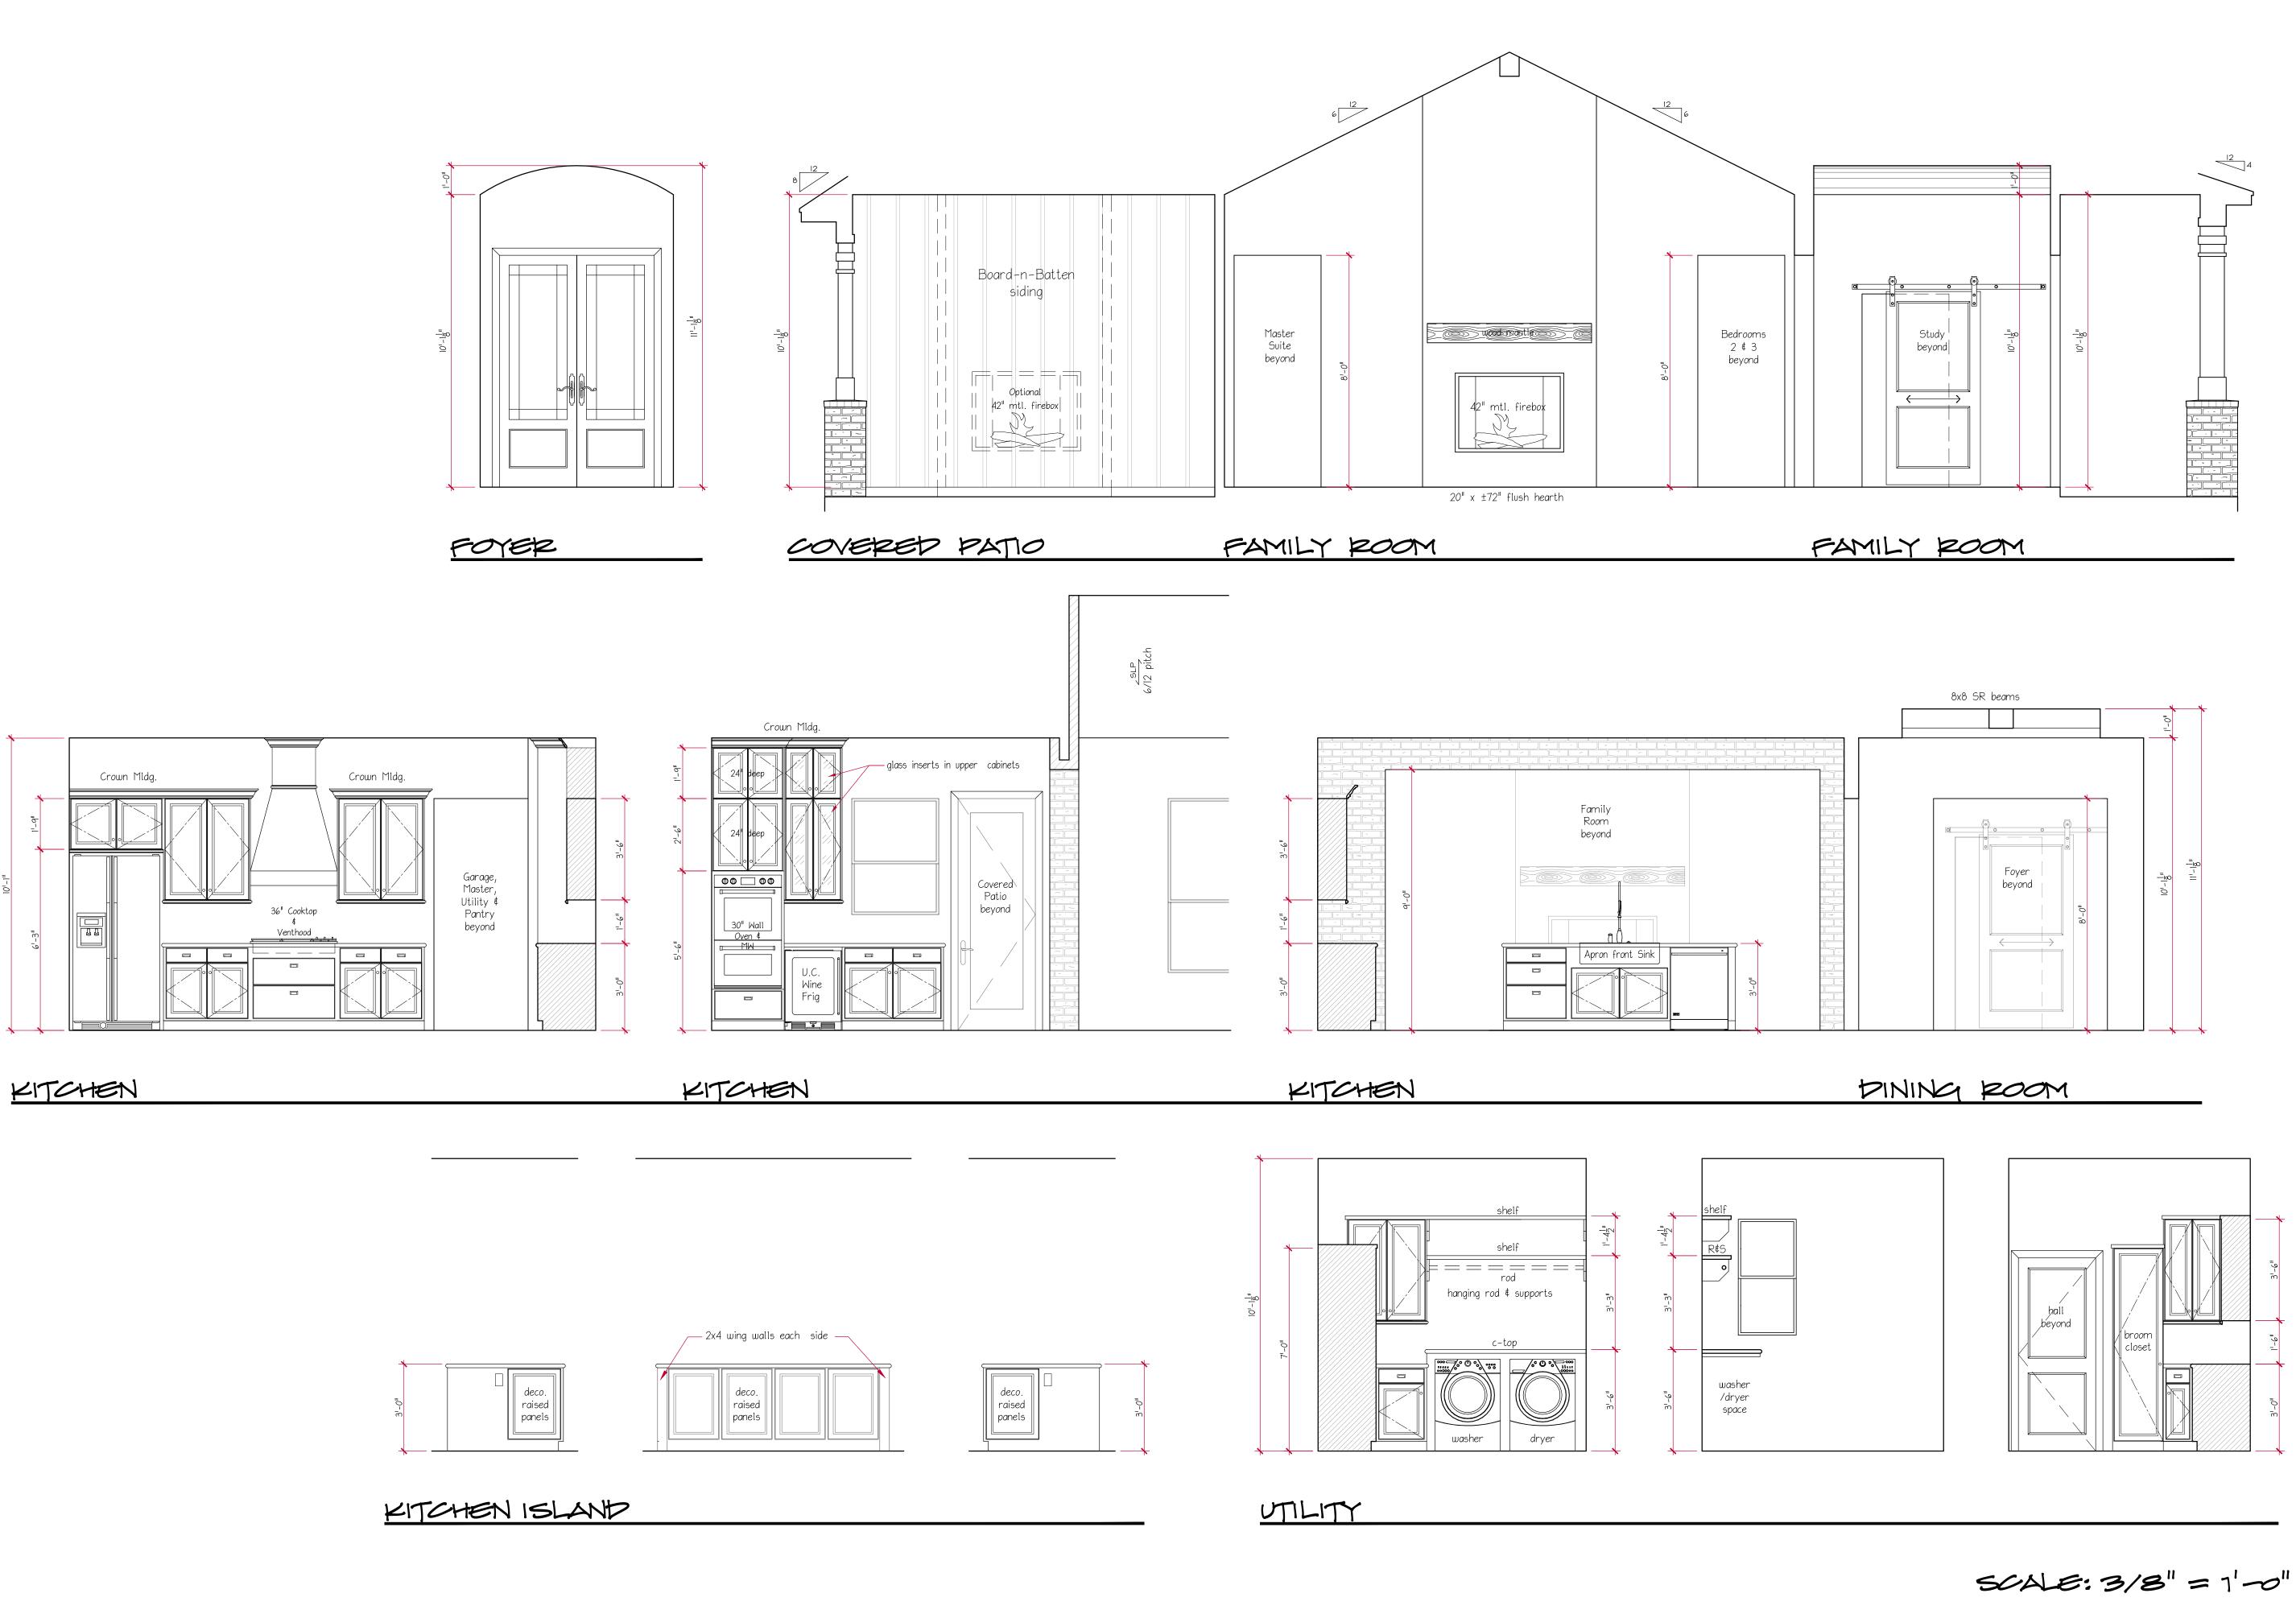

## KITCHEN

Drectslon P.O. Box 2384 Pearland, Texas 77588 281-509-9906 pdg\_texas@yahoo.com Revisions Date Description A NEW SPEC LOT 78, BLOCK 1 MAGNOLIA CROSSING 715 CREEK CROSSING MAGNOLIA, TEXAS 77355 715CC Sheet Date: 10/29/2022 Sheet Title: INTERIOR ELEVATIONS 3 Sheet No.: **A6-2** 