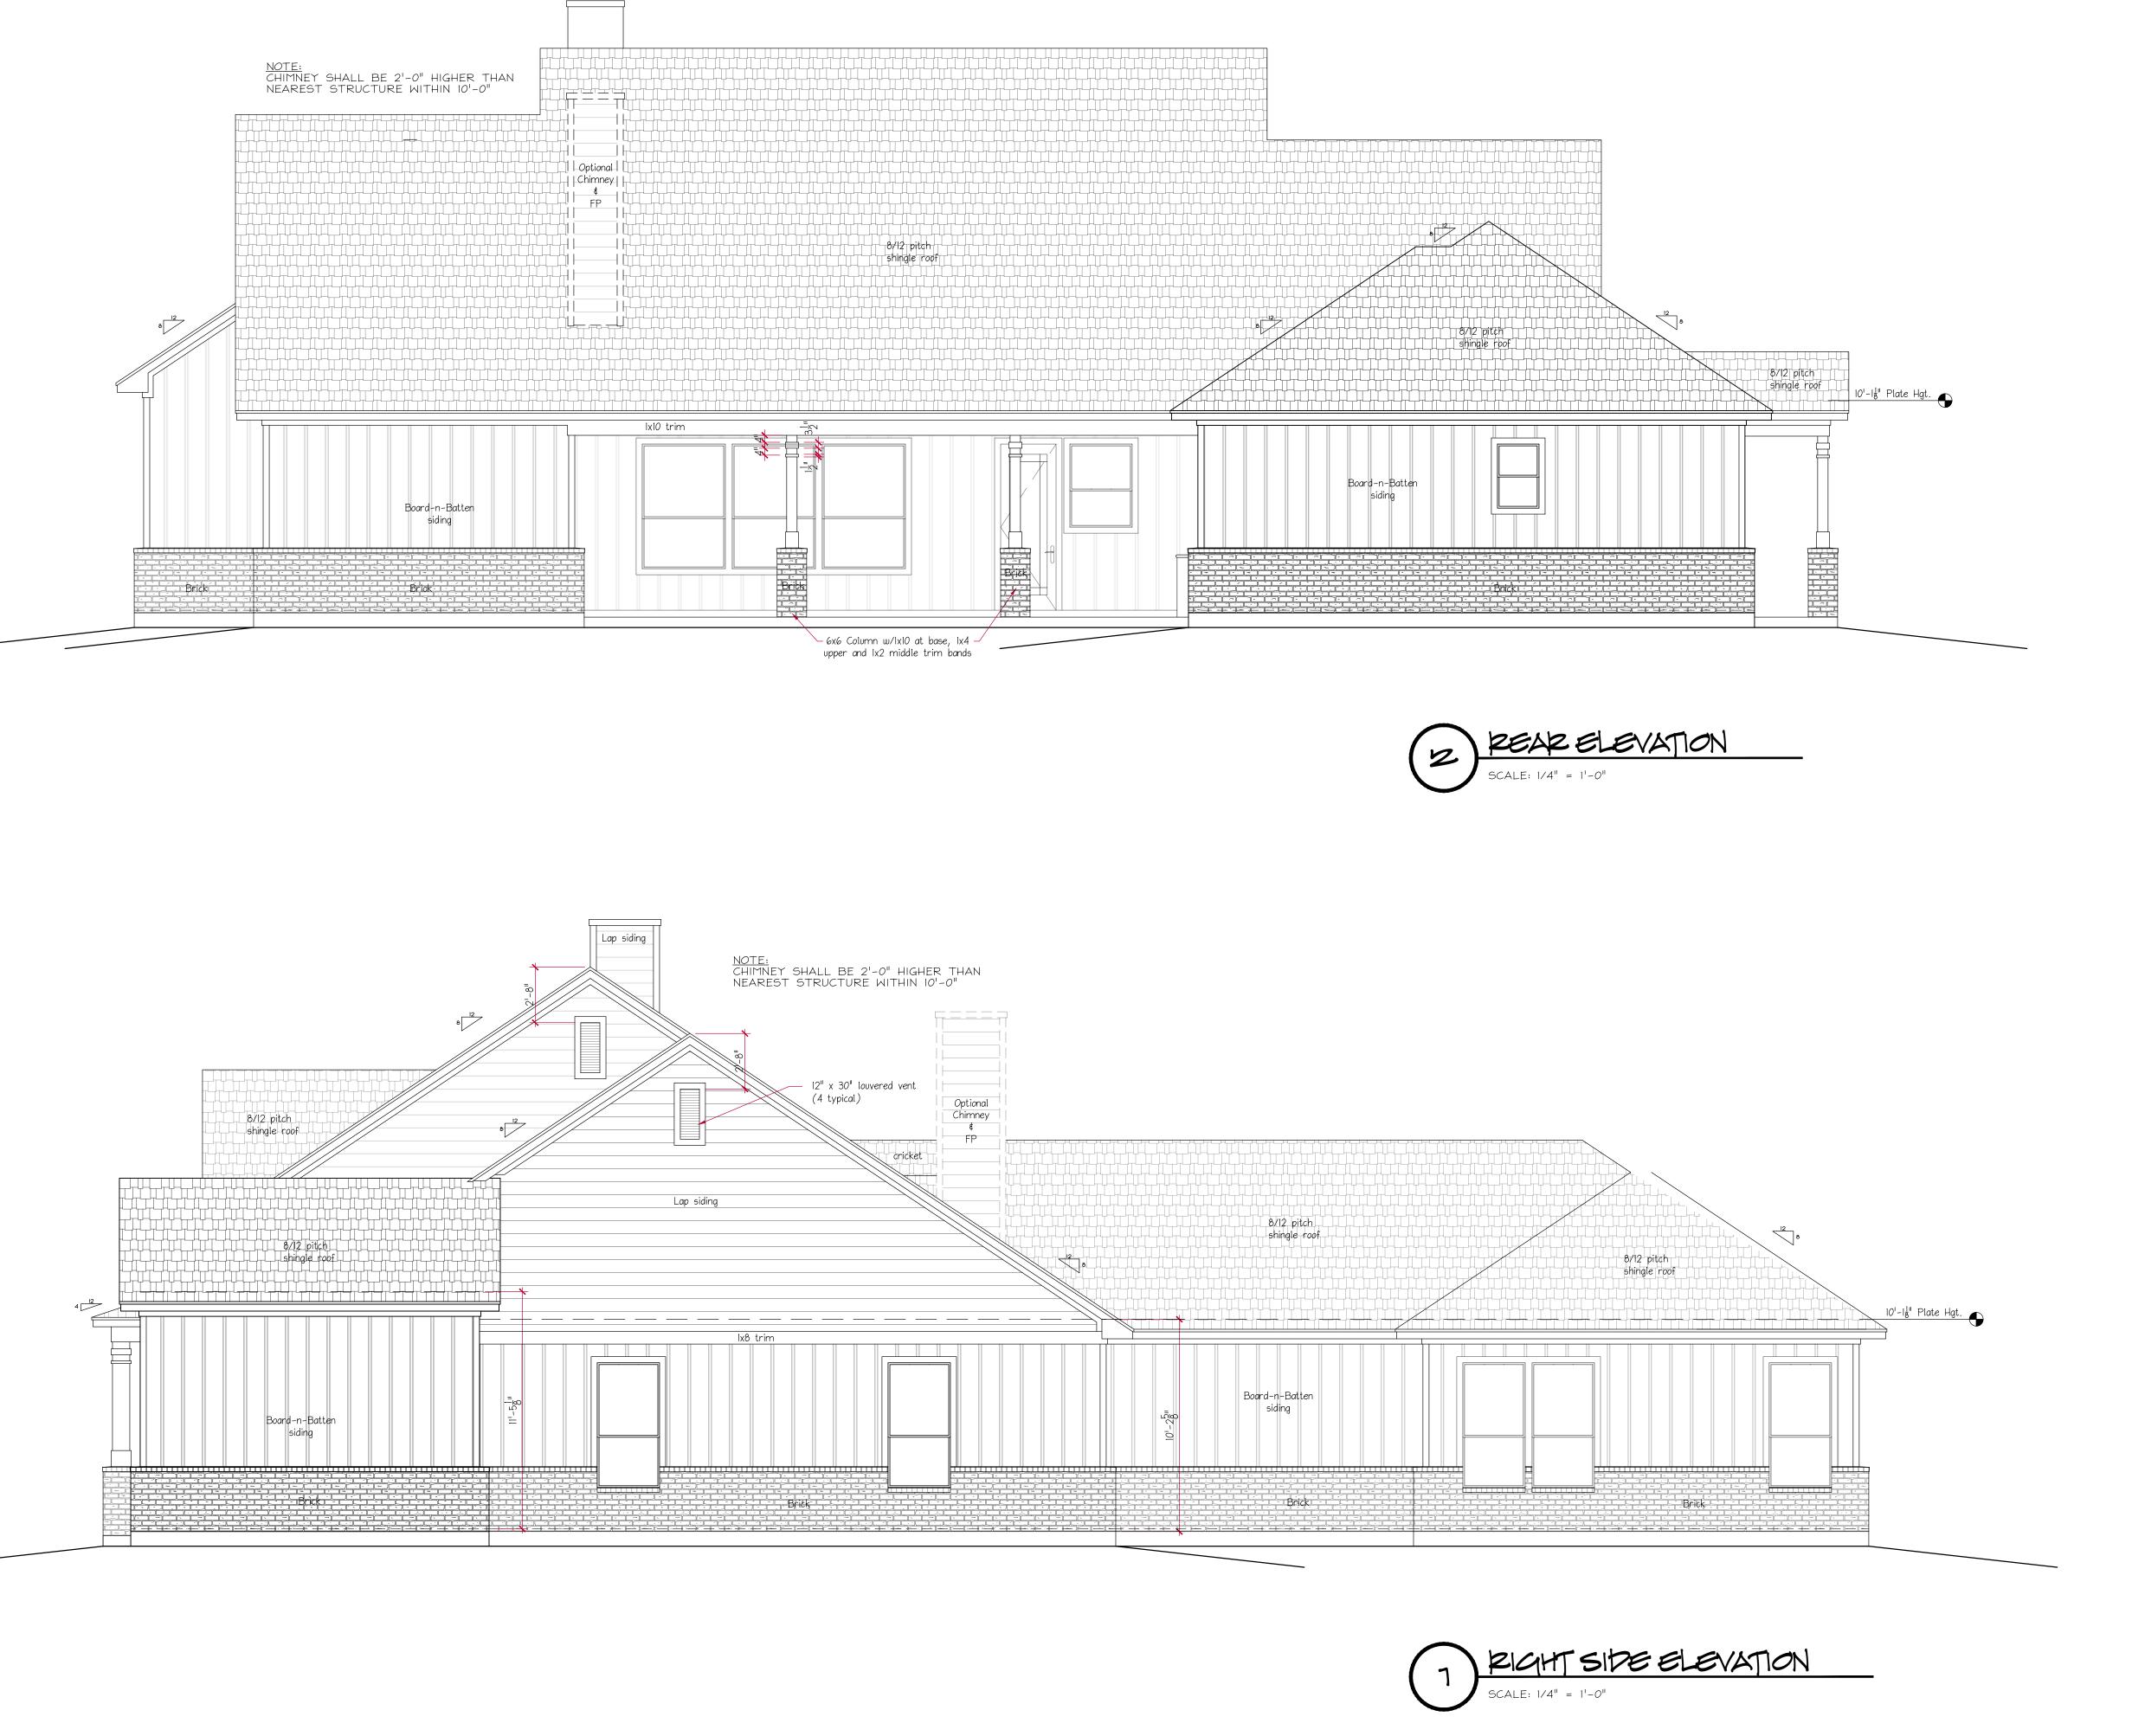

SCALE: 1/4" = 1'-0"

| Precision dial                                                                                                                                                                                                                                              |
|-------------------------------------------------------------------------------------------------------------------------------------------------------------------------------------------------------------------------------------------------------------|
| P.O. Box 2384<br>Pearland, Texas<br>77588                                                                                                                                                                                                                   |
| 281-509-9906<br>pdg_texas®yahoo.com                                                                                                                                                                                                                         |
| Revisions<br>Date Description                                                                                                                                                                                                                               |
|                                                                                                                                                                                                                                                             |
|                                                                                                                                                                                                                                                             |
|                                                                                                                                                                                                                                                             |
|                                                                                                                                                                                                                                                             |
|                                                                                                                                                                                                                                                             |
|                                                                                                                                                                                                                                                             |
| A NEW<br>SPEC                                                                                                                                                                                                                                               |
| LOT 78, BLOCK 1<br>MAGNOLIA CROSSING<br>715 CREEK CROSSING<br>MAGNOLIA, TEXAS<br>77355                                                                                                                                                                      |
| 715CC<br>Sheet Date: 10/29/2022<br>Sheet Title:<br>EXT. ELEVATIONS<br>FRONT & LEFT<br>Sheet No.:                                                                                                                                                            |
| A5-O<br>Drawn By Project Manager Builder<br>GRS JW VANGUARD BLDRS.<br>© 2021 PRECISION DESIGN GROUP. All rights<br>reserved. No parts of this document may be reproduced<br>or used in any form without prior authorization from<br>PRECISION DESIGN GROUP. |