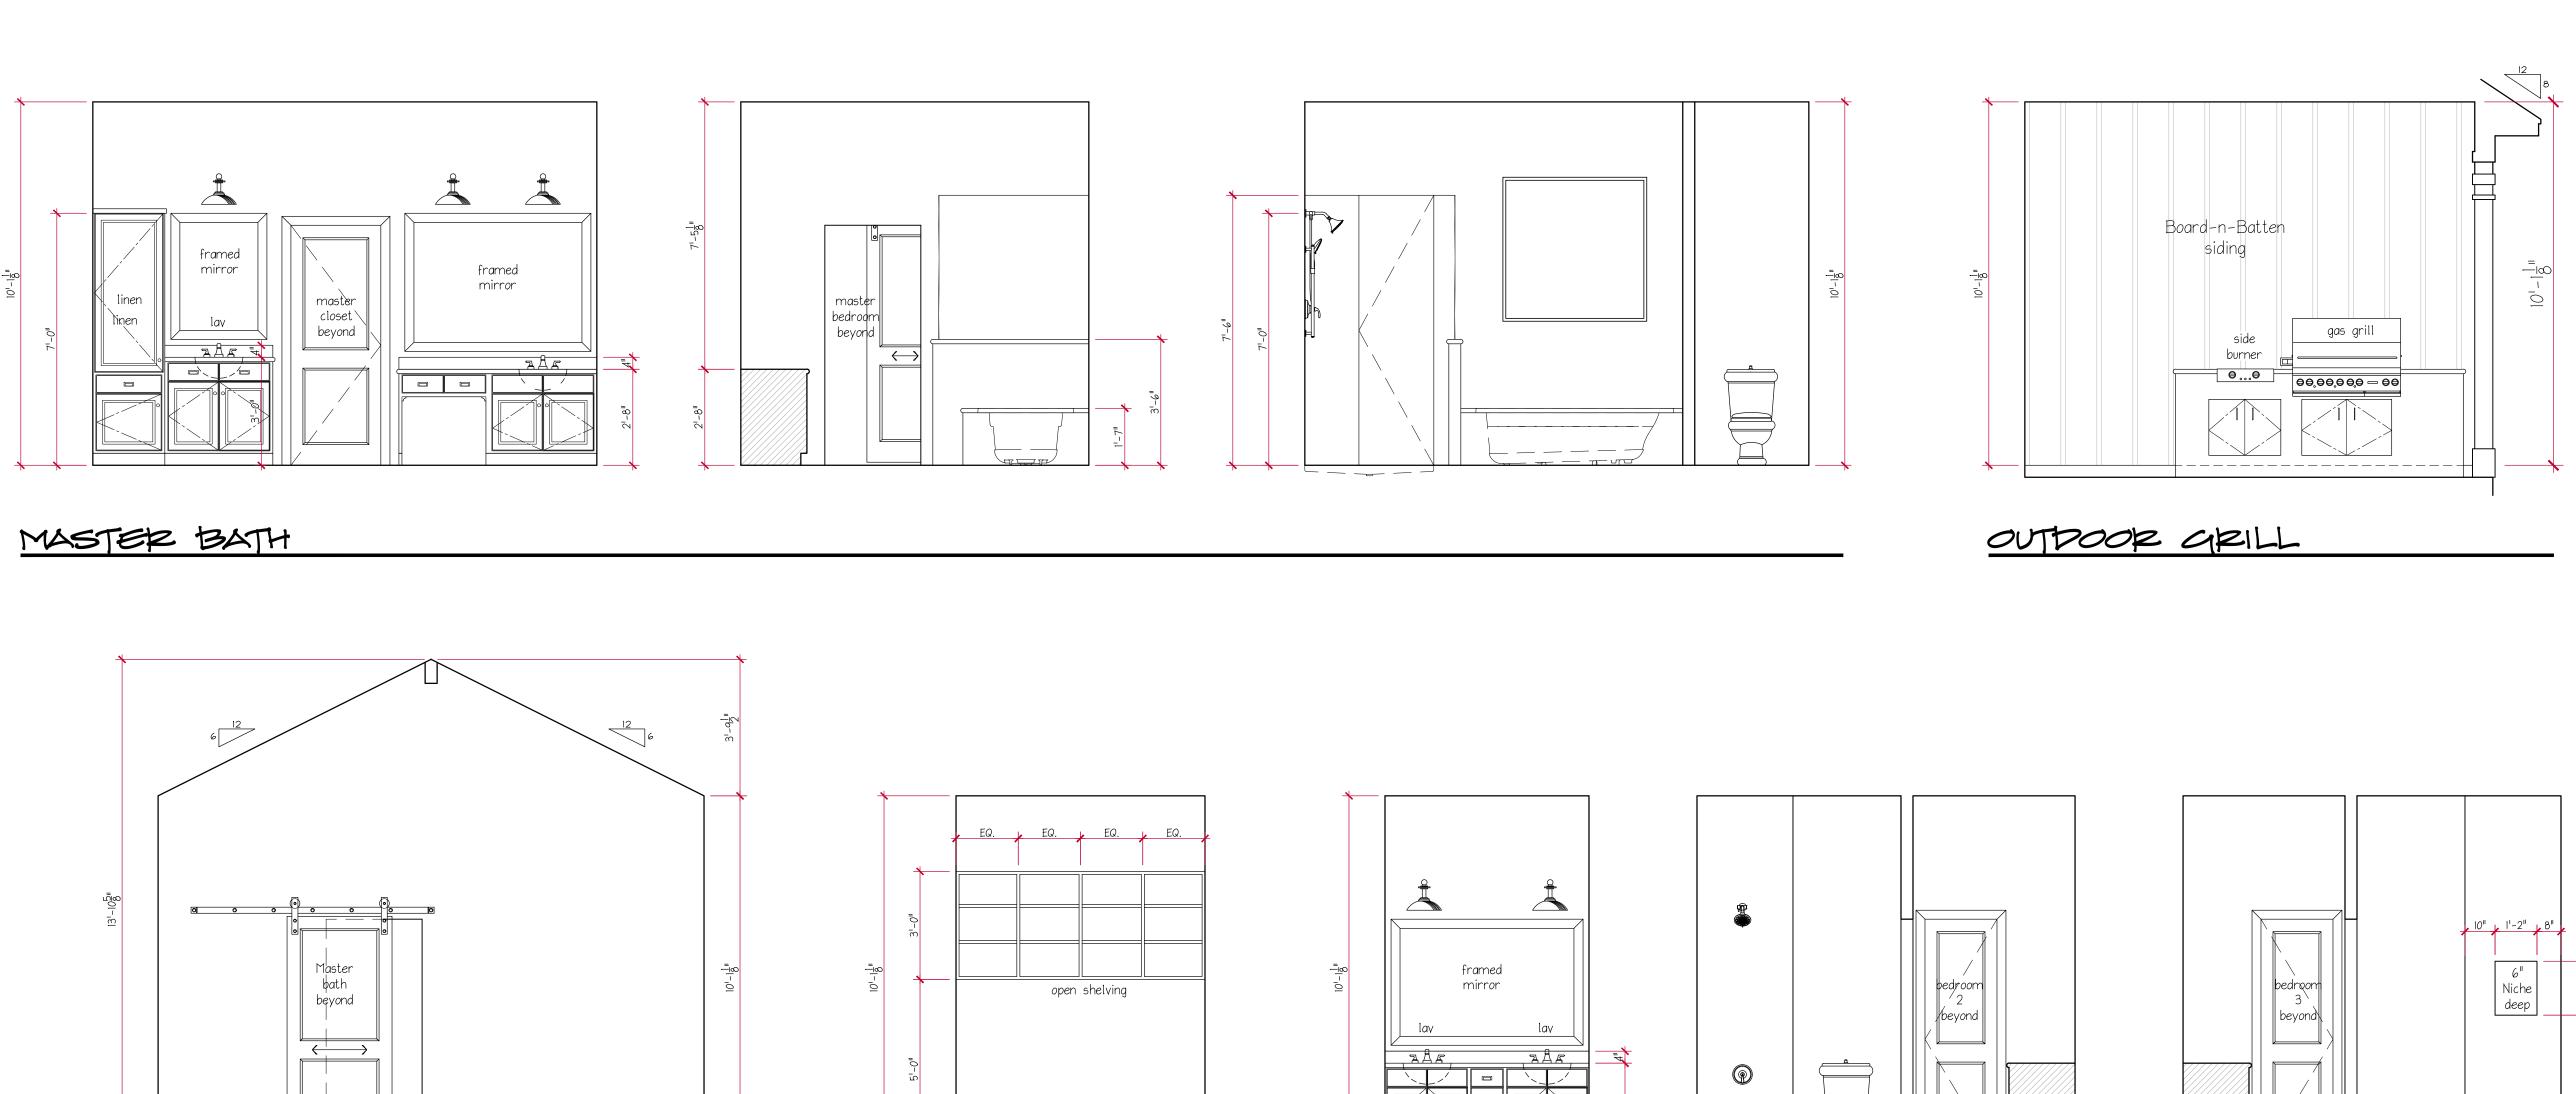

BATH 2

mud bench

MUD ENTRY

SCALE: 3/8" = 1'-0"

| Ē                     |      | D. E  |                                            | x 2                       |          |    |  |
|-----------------------|------|-------|--------------------------------------------|---------------------------|----------|----|--|
|                       |      | 7     | 75                                         | , Te<br>88<br>-99         |          |    |  |
| k                     | odg_ | _tex  | (88ª)                                      | ahc                       | o.c      | om |  |
| <b>Revi</b> s<br>Date |      | scrin | tion                                       |                           |          |    |  |
|                       |      |       |                                            |                           |          |    |  |
|                       |      |       |                                            |                           |          |    |  |
|                       |      |       |                                            |                           |          |    |  |
|                       |      |       |                                            |                           |          |    |  |
|                       |      |       |                                            |                           |          |    |  |
|                       |      |       |                                            |                           |          |    |  |
|                       |      |       |                                            |                           |          |    |  |
|                       |      |       |                                            |                           |          |    |  |
|                       |      |       |                                            |                           |          |    |  |
|                       |      |       |                                            |                           |          |    |  |
|                       |      |       |                                            |                           |          |    |  |
|                       |      |       |                                            |                           |          |    |  |
|                       |      |       |                                            |                           |          |    |  |
|                       |      |       |                                            |                           |          |    |  |
|                       |      |       |                                            |                           |          |    |  |
|                       |      |       |                                            |                           |          |    |  |
|                       |      |       |                                            |                           |          |    |  |
|                       |      |       |                                            |                           |          |    |  |
|                       |      |       |                                            |                           |          |    |  |
| Sheet                 | 71   |       | 78, BI<br>DLIA C<br>EEK C<br>NOLIA<br>7735 | _OCK<br>ROSS<br>TEXA<br>5 | 1<br>NNG |    |  |