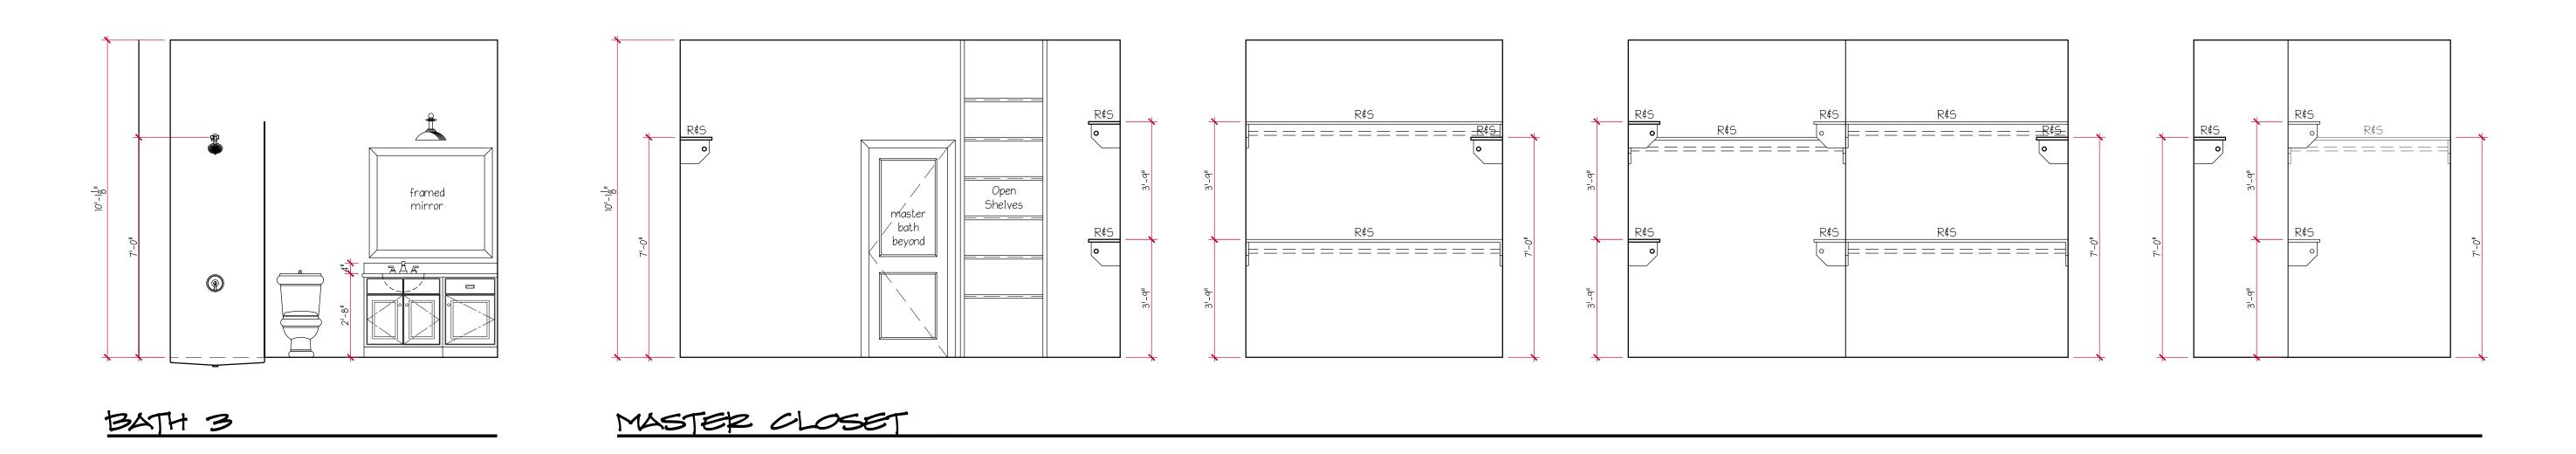

BATH 2

mud bench

MUD ENTRY

SCALE: 3/8" = 1'-0"

| Ē                     |      | D. E  |                                            | x 2                       |          |    |  |
|-----------------------|------|-------|--------------------------------------------|---------------------------|----------|----|--|
|                       |      | 7     | 75                                         | , Te<br>88<br>-99         |          |    |  |
| k                     | odg_ | _tex  | (88ª)                                      | ahc                       | o.c      | om |  |
| <b>Revi</b> s<br>Date |      | scrin | tion                                       |                           |          |    |  |
|                       |      |       |                                            |                           |          |    |  |
|                       |      |       |                                            |                           |          |    |  |
|                       |      |       |                                            |                           |          |    |  |
|                       |      |       |                                            |                           |          |    |  |
|                       |      |       |                                            |                           |          |    |  |
|                       |      |       |                                            |                           |          |    |  |
|                       |      |       |                                            |                           |          |    |  |
|                       |      |       |                                            |                           |          |    |  |
|                       |      |       |                                            |                           |          |    |  |
|                       |      |       |                                            |                           |          |    |  |
|                       |      |       |                                            |                           |          |    |  |
|                       |      |       |                                            |                           |          |    |  |
|                       |      |       |                                            |                           |          |    |  |
|                       |      |       |                                            |                           |          |    |  |
|                       |      |       |                                            |                           |          |    |  |
|                       |      |       |                                            |                           |          |    |  |
|                       |      |       |                                            |                           |          |    |  |
|                       |      |       |                                            |                           |          |    |  |
|                       |      |       |                                            |                           |          |    |  |
| Sheet                 | 71   |       | 78, BI<br>DLIA C<br>EEK C<br>NOLIA<br>7735 | _OCK<br>ROSS<br>TEXA<br>5 | 1<br>NNG |    |  |