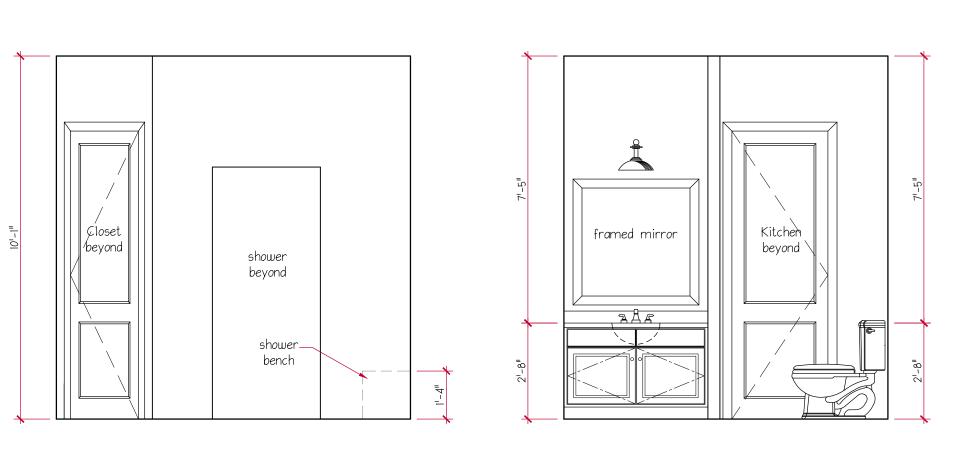

BATH 2

mud bench

MUD ENTRY

SCALE: 3/8" = 1'-0"

| Ē                     |      | D. E  |                                            | x 2                       |          |    |  |
|-----------------------|------|-------|--------------------------------------------|---------------------------|----------|----|--|
|                       |      | 7     | 75                                         | , Te<br>88<br>-99         |          |    |  |
| k                     | odg_ | _tex  | (88ª)                                      | ahc                       | o.c      | om |  |
| <b>Revi</b> s<br>Date |      | scrin | tion                                       |                           |          |    |  |
|                       |      |       |                                            |                           |          |    |  |
|                       |      |       |                                            |                           |          |    |  |
|                       |      |       |                                            |                           |          |    |  |
|                       |      |       |                                            |                           |          |    |  |
|                       |      |       |                                            |                           |          |    |  |
|                       |      |       |                                            |                           |          |    |  |
|                       |      |       |                                            |                           |          |    |  |
|                       |      |       |                                            |                           |          |    |  |
|                       |      |       |                                            |                           |          |    |  |
|                       |      |       |                                            |                           |          |    |  |
|                       |      |       |                                            |                           |          |    |  |
|                       |      |       |                                            |                           |          |    |  |
|                       |      |       |                                            |                           |          |    |  |
|                       |      |       |                                            |                           |          |    |  |
|                       |      |       |                                            |                           |          |    |  |
|                       |      |       |                                            |                           |          |    |  |
|                       |      |       |                                            |                           |          |    |  |
|                       |      |       |                                            |                           |          |    |  |
|                       |      |       |                                            |                           |          |    |  |
| Sheet                 | 71   |       | 78, BI<br>DLIA C<br>EEK C<br>NOLIA<br>7735 | _OCK<br>ROSS<br>TEXA<br>5 | 1<br>NNG |    |  |