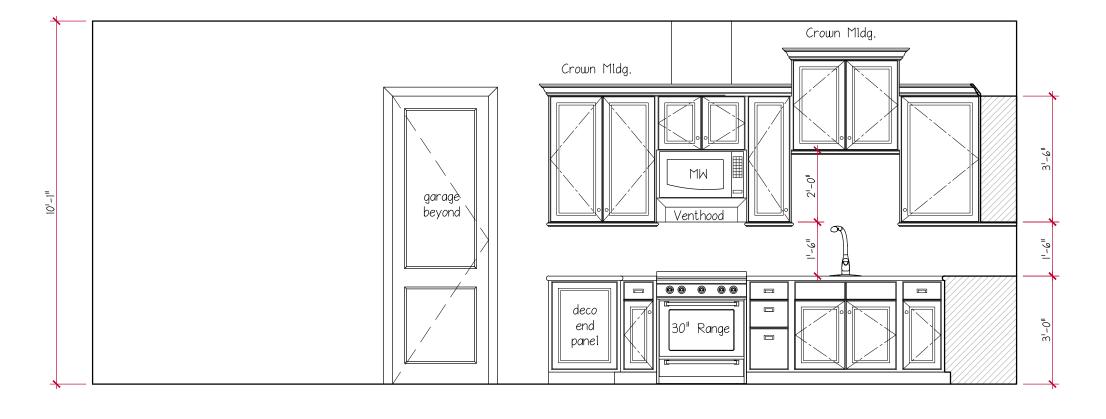

KITCHEN

| LIVING | ROOM |
|--------|------|
|        |      |

KITCHEN

## KITCHEN

Drectslon P.O. Box 2384 Pearland, Texas 77588 281-509-9906 pdg\_texas@yahoo.com Revisions Date Description A NEW SPEC LOT 78, BLOCK 1 MAGNOLIA CROSSING 715 CREEK CROSSING MAGNOLIA, TEXAS 77355 715CC Sheet Date: 10/29/2022 Sheet Title: INTERIOR ELEVATIONS 3 Sheet No.: **A6-2** 