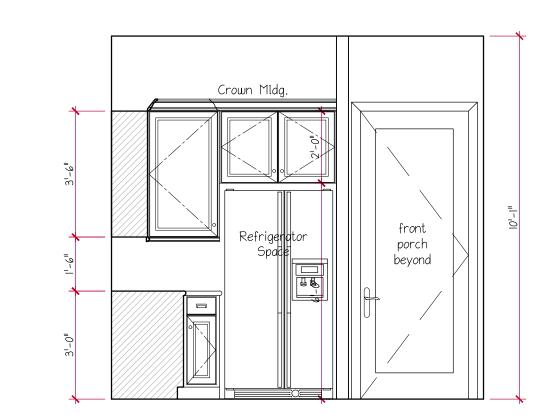

KITCHEN

| LIVING | ROOM |
|--------|------|
|        |      |

KITCHEN

## KITCHEN

Drectslon P.O. Box 2384 Pearland, Texas 77588 281-509-9906 pdg\_texas@yahoo.com Revisions Date Description A NEW SPEC LOT 78, BLOCK 1 MAGNOLIA CROSSING 715 CREEK CROSSING MAGNOLIA, TEXAS 77355 715CC Sheet Date: 10/29/2022 Sheet Title: INTERIOR ELEVATIONS 3 Sheet No.: **A6-2** 