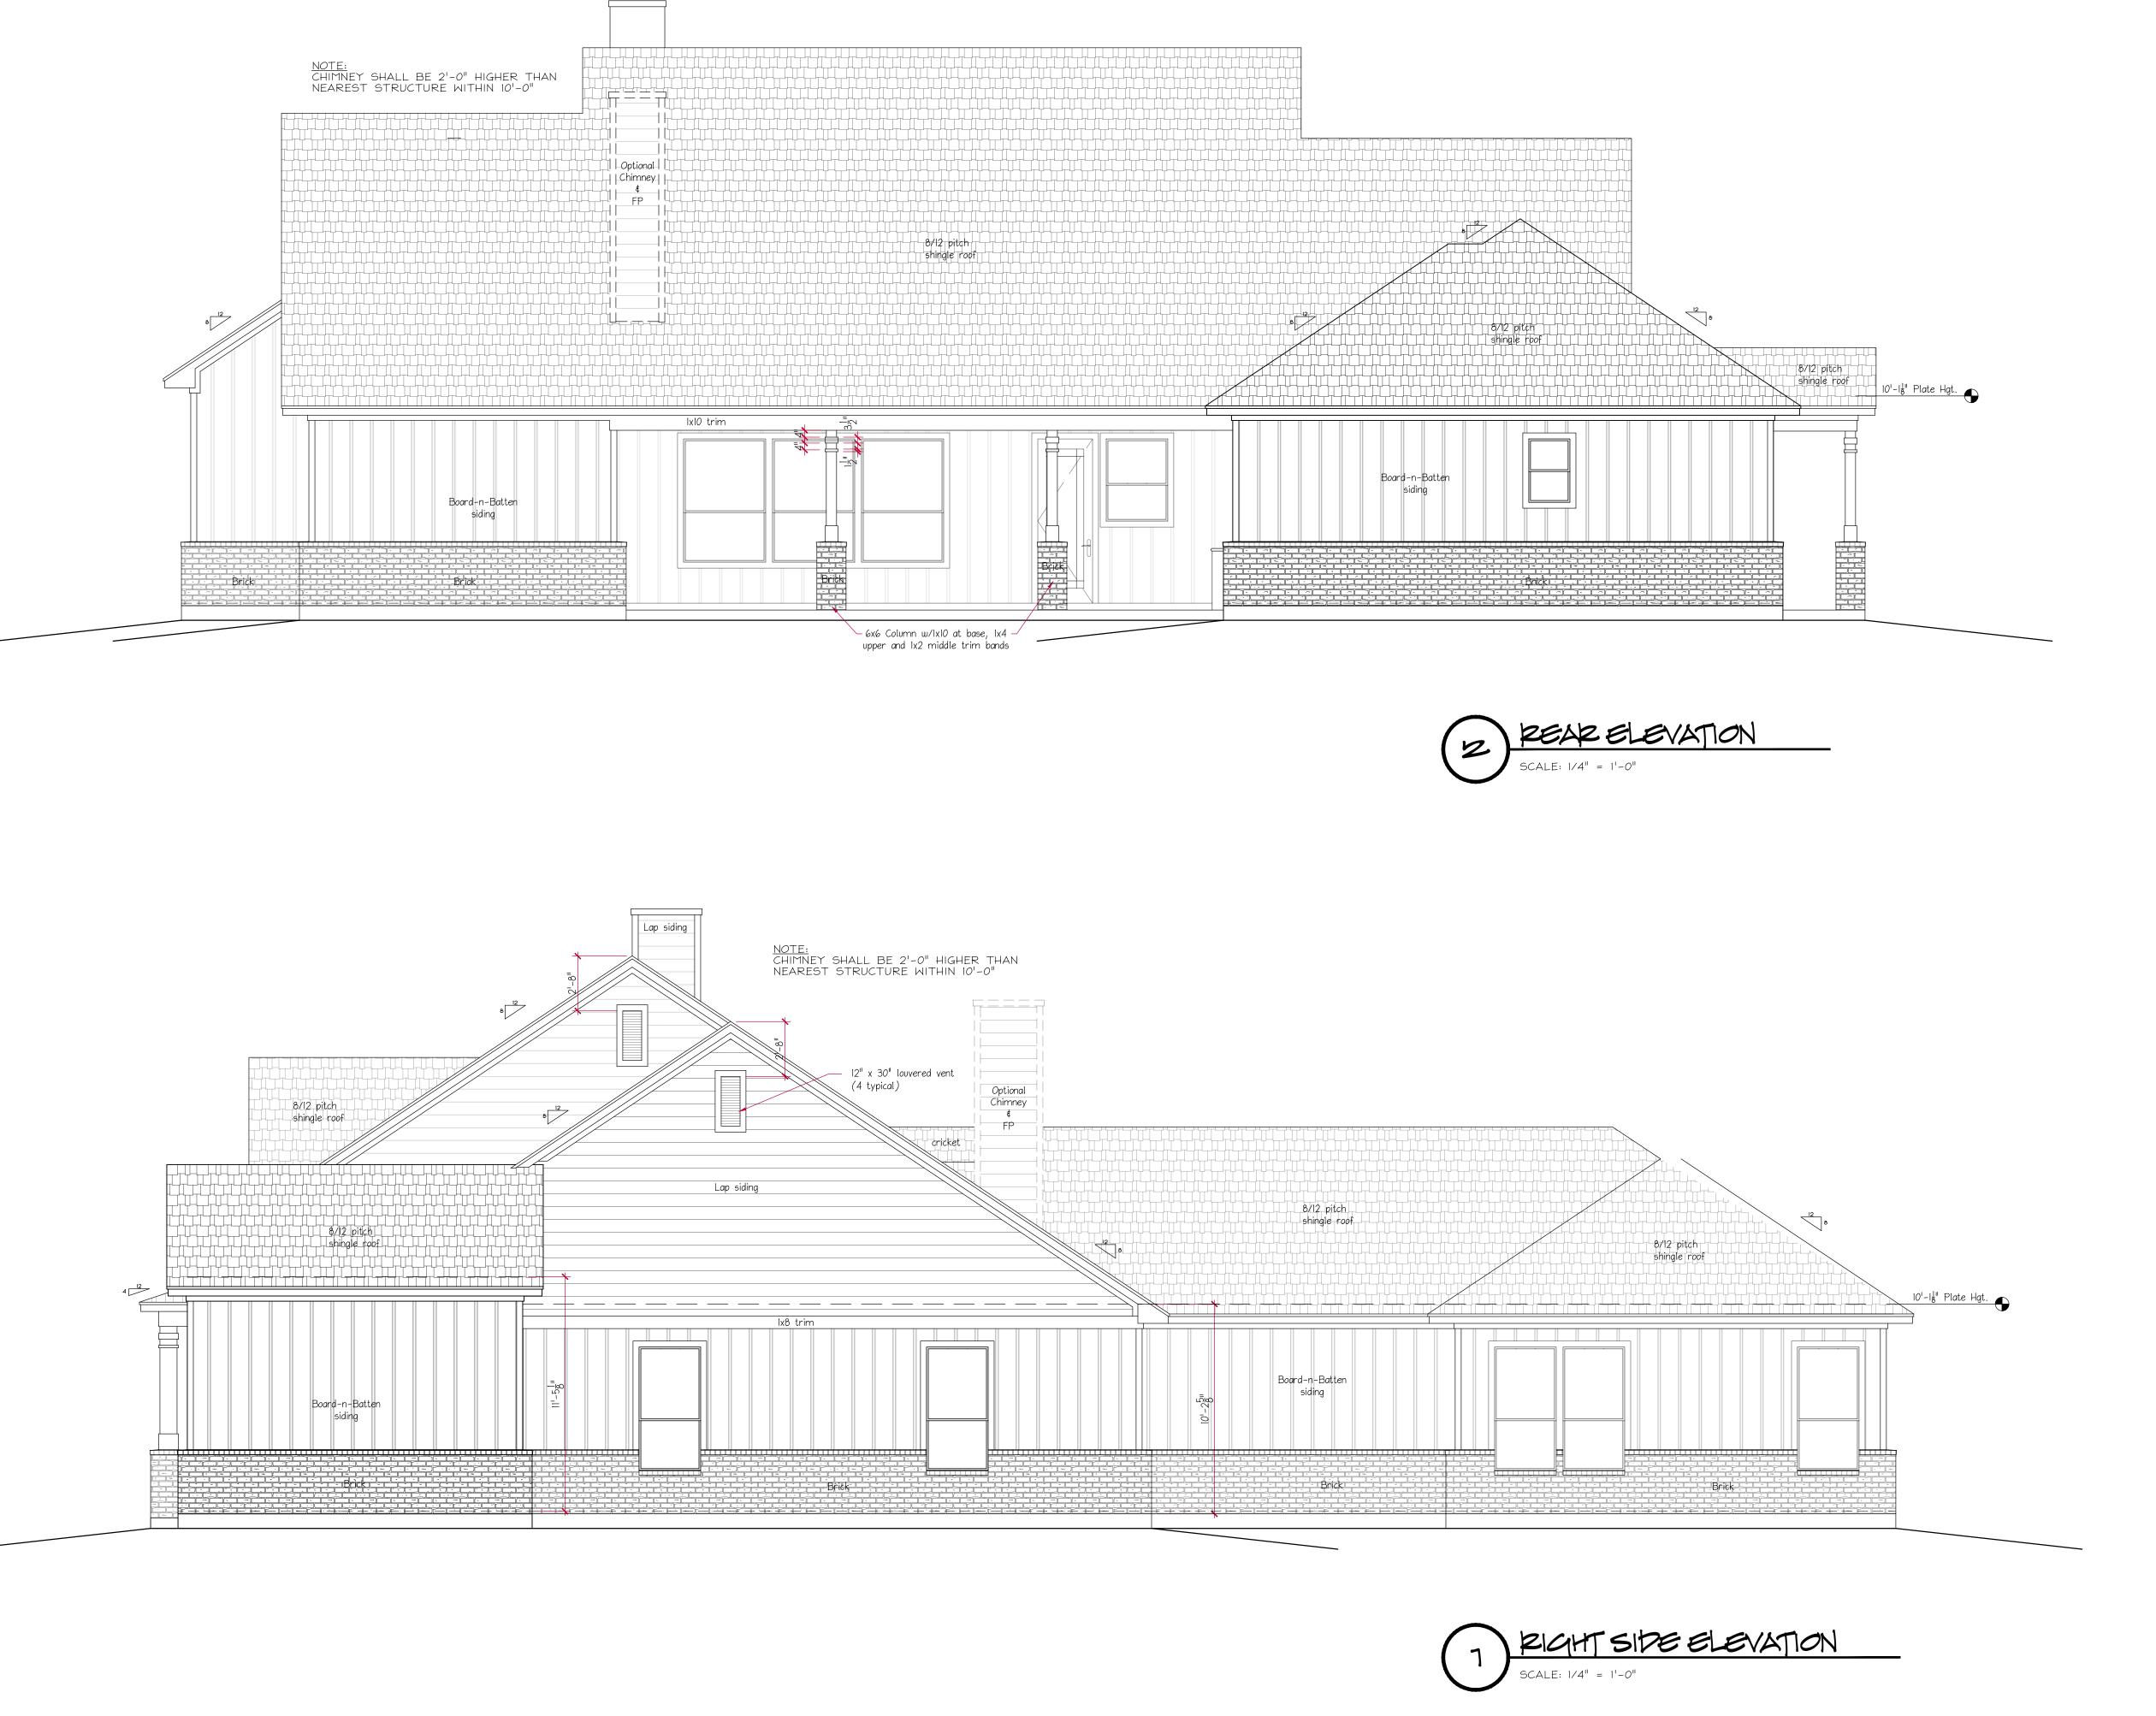

SCALE: 1/4" = 1'-0"

| Precision dial                                                                                                                                                                                                                                              |
|-------------------------------------------------------------------------------------------------------------------------------------------------------------------------------------------------------------------------------------------------------------|
| P.O. Box 2384<br>Pearland, Texas<br>77588                                                                                                                                                                                                                   |
| 281-509-9906<br>pdg_texas®yahoo.com                                                                                                                                                                                                                         |
| Revisions<br>Date Description                                                                                                                                                                                                                               |
|                                                                                                                                                                                                                                                             |
|                                                                                                                                                                                                                                                             |
|                                                                                                                                                                                                                                                             |
|                                                                                                                                                                                                                                                             |
|                                                                                                                                                                                                                                                             |
|                                                                                                                                                                                                                                                             |
| A NEW<br>SPEC                                                                                                                                                                                                                                               |
| LOT 78, BLOCK 1<br>MAGNOLIA CROSSING<br>715 CREEK CROSSING<br>MAGNOLIA, TEXAS<br>77355                                                                                                                                                                      |
| 715CC<br>Sheet Date: 10/29/2022<br>Sheet Title:<br>EXT. ELEVATIONS<br>FRONT & LEFT<br>Sheet No.:                                                                                                                                                            |
| A5-O<br>Drawn By Project Manager Builder<br>GRS JW VANGUARD BLDRS.<br>© 2021 PRECISION DESIGN GROUP. All rights<br>reserved. No parts of this document may be reproduced<br>or used in any form without prior authorization from<br>PRECISION DESIGN GROUP. |