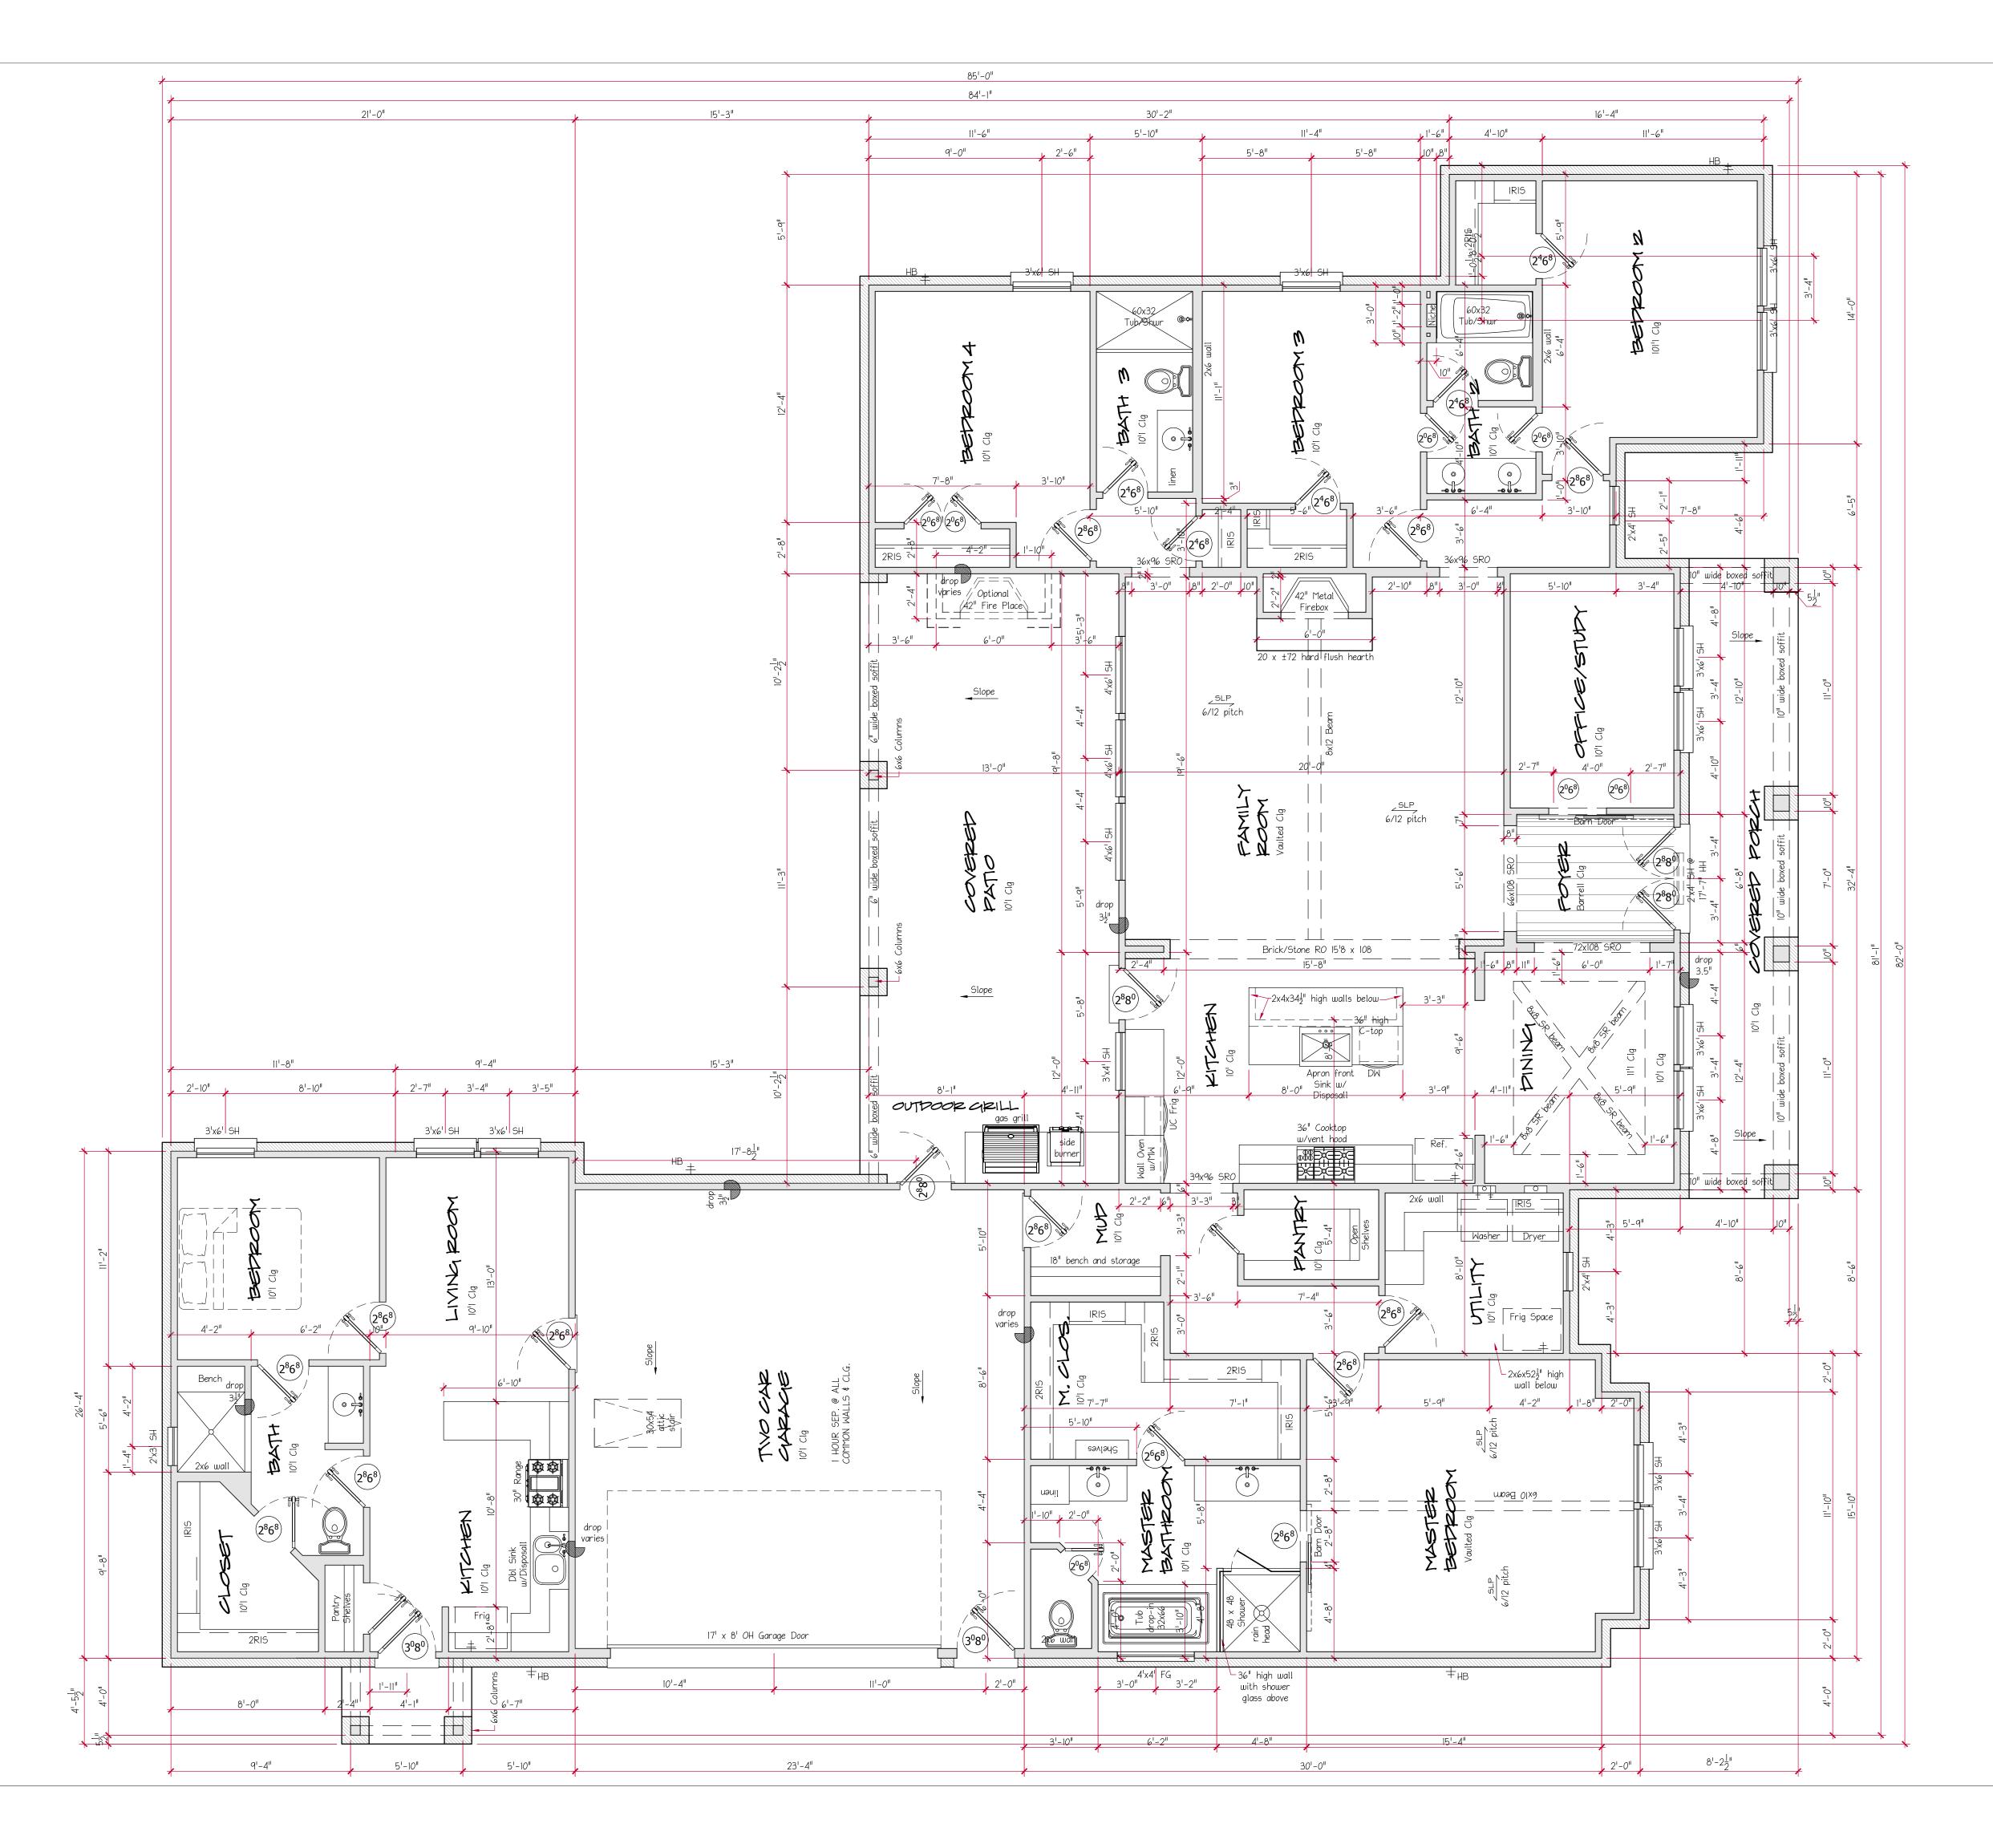

| FLOOP PLAN | SCALE: $1/4^{"} = 1^{-}0^{"}$ |   |
|------------|-------------------------------|---|
|            |                               | ) |

| ( <u>}</u>            |                            | .0                   |                |                        |                |                      |               |                    |                        |            |                    |
|-----------------------|----------------------------|----------------------|----------------|------------------------|----------------|----------------------|---------------|--------------------|------------------------|------------|--------------------|
| ł                     | F<br>2                     | 'ea<br>281:<br>g_t   | rle<br>7<br>-5 | 75                     | d,<br>58<br>9- | Т<br>8<br>9          | e><br>9(      |                    | s                      | n          |                    |
| <b>Revi</b> s<br>Date |                            |                      | ript           | ior                    | )              |                      |               |                    |                        |            |                    |
|                       |                            |                      |                |                        |                |                      |               |                    |                        |            |                    |
|                       |                            |                      |                |                        |                |                      |               |                    |                        |            |                    |
|                       |                            |                      |                |                        |                |                      |               |                    |                        |            |                    |
|                       |                            |                      |                |                        |                |                      |               |                    |                        |            |                    |
|                       |                            |                      |                |                        |                |                      |               |                    |                        |            |                    |
|                       | 2<br>2<br>2<br>2<br>2<br>2 | Z<br>Z               |                | 2,507 <sup>d</sup>     | 594₫           | 1 <b>23</b> ª        | 425ª          | 3,093 <sup>d</sup> | 1,234 <sup>5</sup>     | 4,326₫     | 4,326 <sup>d</sup> |
|                       |                            |                      |                | <i>N</i>               |                |                      |               | <i>III</i>         |                        | 4          | 4                  |
| <b>REAS</b>           |                            | Hodod                |                | ABEA                   |                | Hodo                 |               |                    | AREA                   |            |                    |
| BUILDING AREAS        | 2 AVAPTERS                 | quarters front popul |                | MAIN HOUSE LIVING AREA | SOAR CARACIE   | FRONT GOVERED POPERH | ohad dealeroo | TOTAL LIMNER AREA  | TOTAL NON-LIMINCI AREA | TOTAL SLAD | TOTAL FRAME        |
| L HT                  | a                          |                      | <br>А          | N                      |                |                      | -             | F                  | F                      | ŕ          | F                  |
|                       |                            | -                    | S              | Pl                     |                |                      |               |                    |                        |            |                    |
|                       |                            | MAC                  |                | LIA                    | CR             | IOS                  | SIN           |                    |                        |            |                    |
|                       |                            |                      | CRE<br>AGN     |                        | Α, Ί           |                      |               |                    |                        |            |                    |
|                       |                            |                      | 4GIV           |                        |                |                      | .A3           | )                  |                        |            |                    |