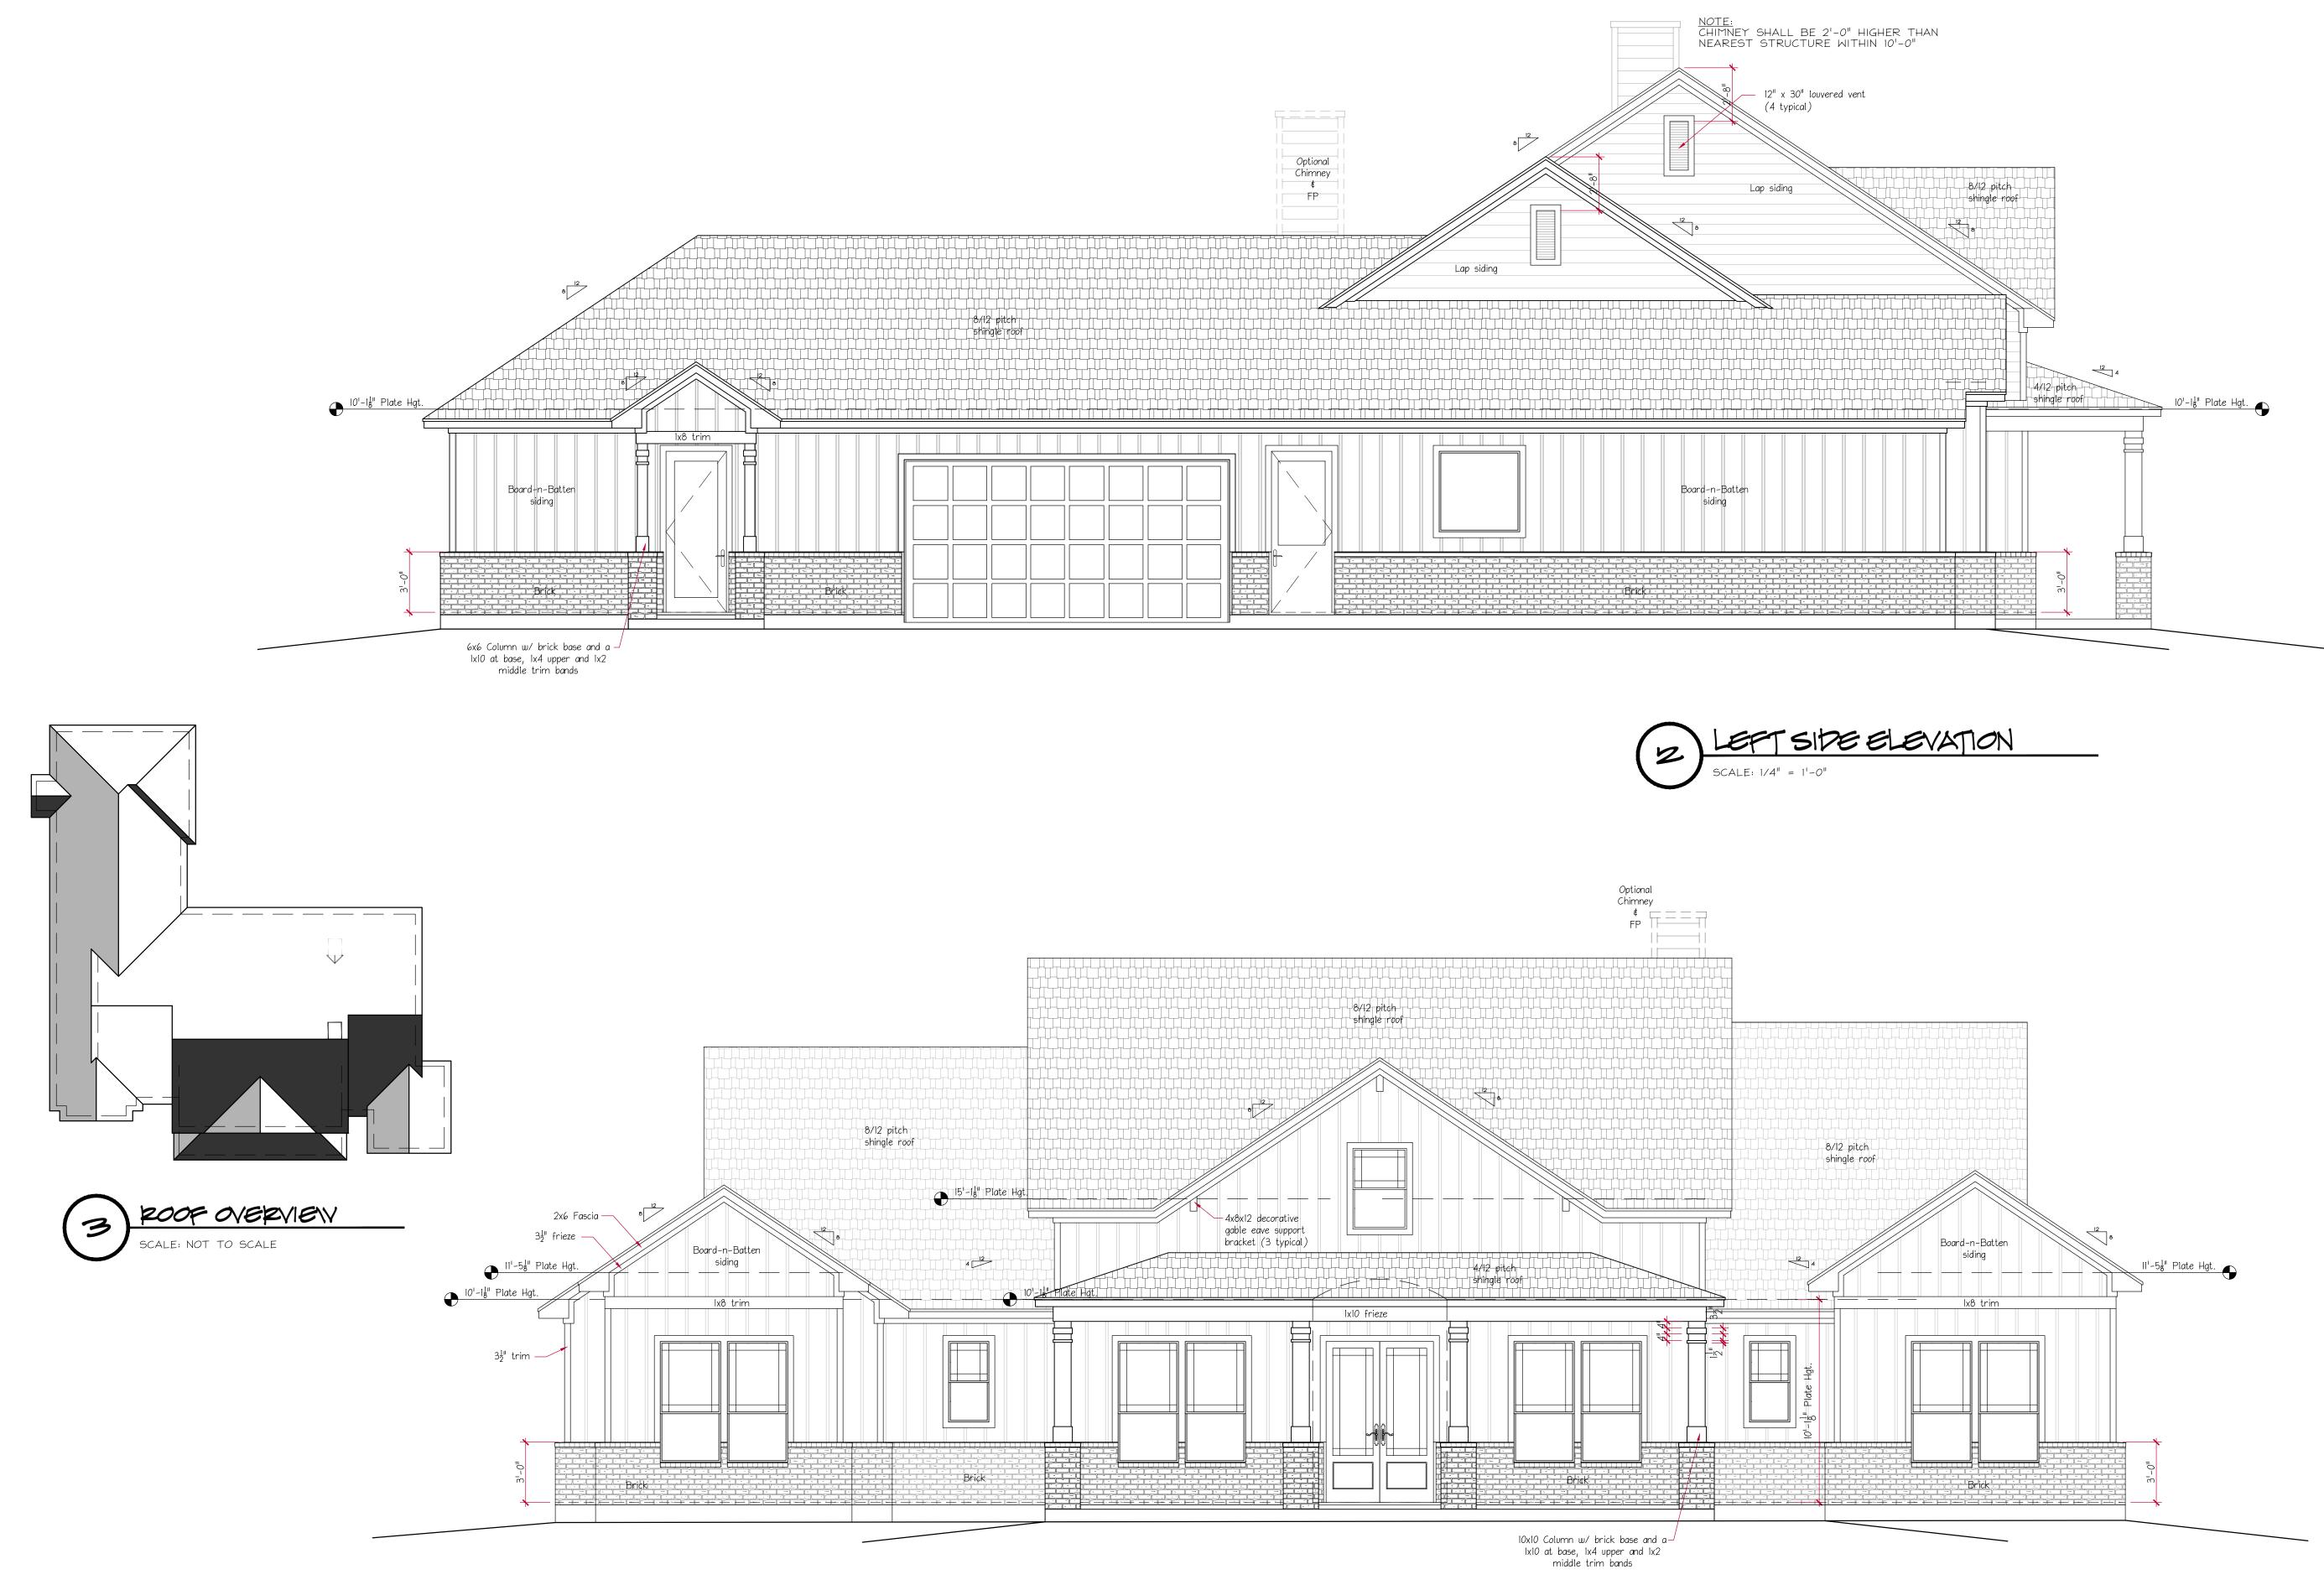

SCALE: 1/4" = 1'-0"

| Precision dial                                                                                                                                                                                                                                              |
|-------------------------------------------------------------------------------------------------------------------------------------------------------------------------------------------------------------------------------------------------------------|
| P.O. Box 2384<br>Pearland, Texas<br>77588                                                                                                                                                                                                                   |
| 281-509-9906<br>pdg_texas®yahoo.com                                                                                                                                                                                                                         |
| Revisions<br>Date Description                                                                                                                                                                                                                               |
|                                                                                                                                                                                                                                                             |
|                                                                                                                                                                                                                                                             |
|                                                                                                                                                                                                                                                             |
|                                                                                                                                                                                                                                                             |
|                                                                                                                                                                                                                                                             |
|                                                                                                                                                                                                                                                             |
| A NEW<br>SPEC                                                                                                                                                                                                                                               |
| LOT 78, BLOCK 1<br>MAGNOLIA CROSSING<br>715 CREEK CROSSING<br>MAGNOLIA, TEXAS<br>77355                                                                                                                                                                      |
| 715CC<br>Sheet Date: 10/29/2022<br>Sheet Title:<br>EXT. ELEVATIONS<br>FRONT & LEFT<br>Sheet No.:                                                                                                                                                            |
| A5-O<br>Drawn By Project Manager Builder<br>GRS JW VANGUARD BLDRS.<br>© 2021 PRECISION DESIGN GROUP. All rights<br>reserved. No parts of this document may be reproduced<br>or used in any form without prior authorization from<br>PRECISION DESIGN GROUP. |