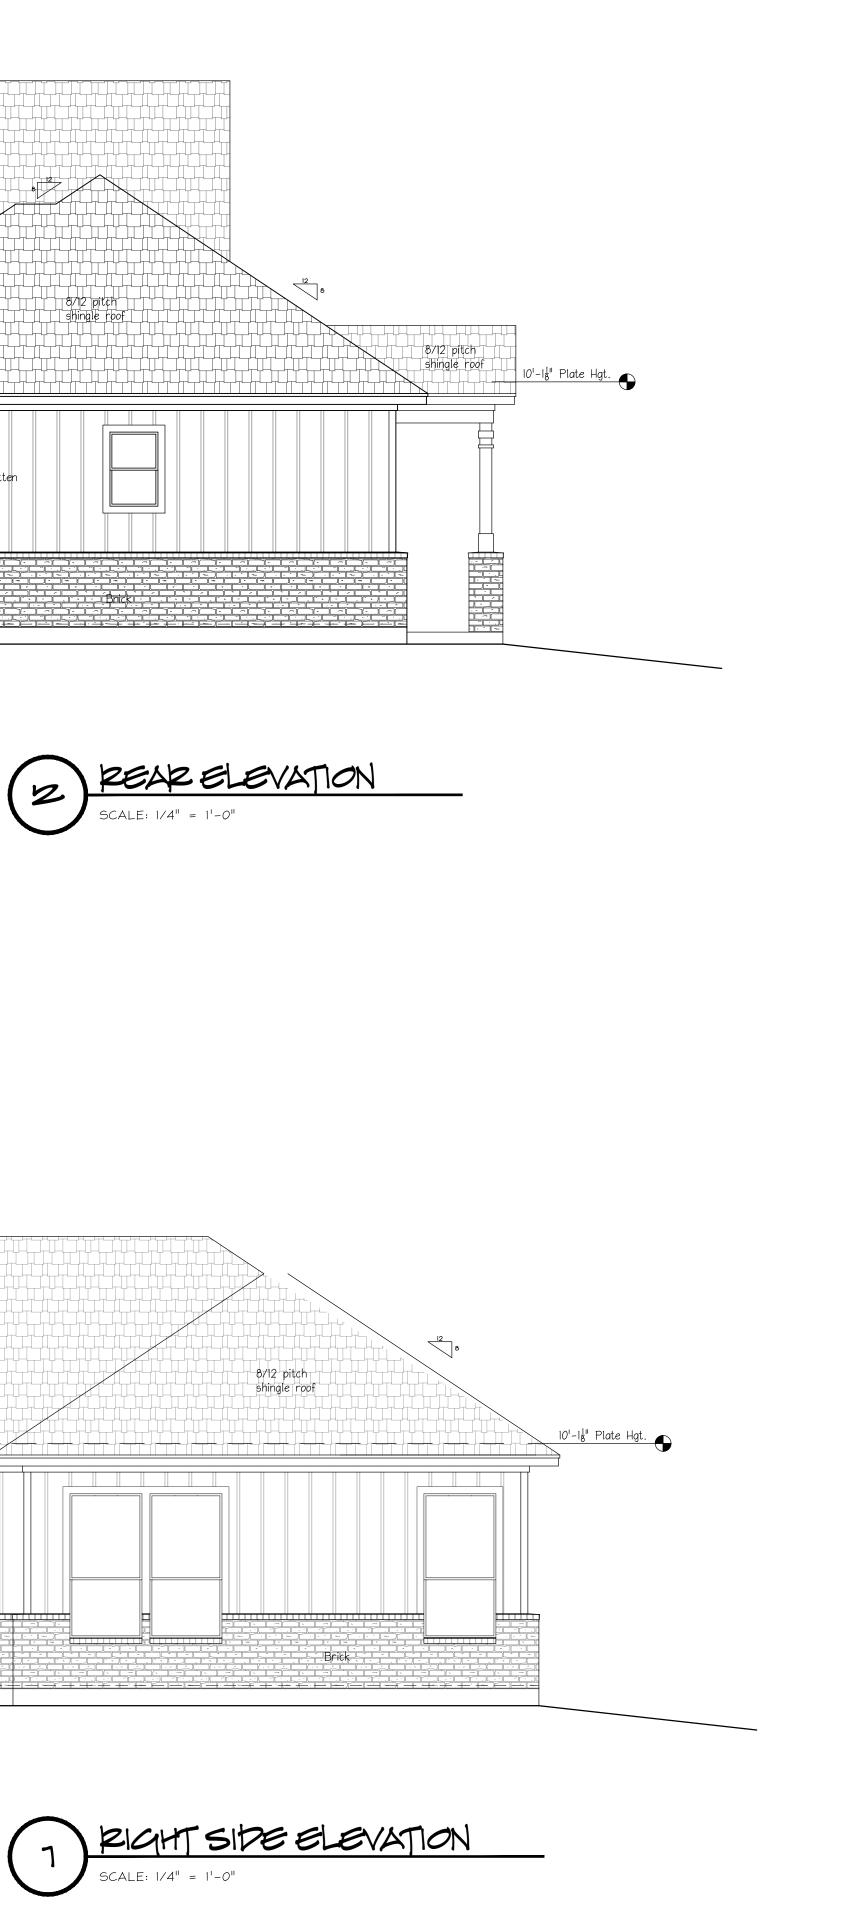

SCALE: 1/4" = 1'-0"

| Precision dial                                                                                                                                                                                                                                              |
|-------------------------------------------------------------------------------------------------------------------------------------------------------------------------------------------------------------------------------------------------------------|
| P.O. Box 2384<br>Pearland, Texas<br>77588                                                                                                                                                                                                                   |
| 281-509-9906<br>pdg_texas®yahoo.com                                                                                                                                                                                                                         |
| Revisions<br>Date Description                                                                                                                                                                                                                               |
|                                                                                                                                                                                                                                                             |
|                                                                                                                                                                                                                                                             |
|                                                                                                                                                                                                                                                             |
|                                                                                                                                                                                                                                                             |
|                                                                                                                                                                                                                                                             |
|                                                                                                                                                                                                                                                             |
| A NEW<br>SPEC                                                                                                                                                                                                                                               |
| LOT 78, BLOCK 1<br>MAGNOLIA CROSSING<br>715 CREEK CROSSING<br>MAGNOLIA, TEXAS<br>77355                                                                                                                                                                      |
| 715CC<br>Sheet Date: 10/29/2022<br>Sheet Title:<br>EXT. ELEVATIONS<br>FRONT & LEFT<br>Sheet No.:                                                                                                                                                            |
| A5-O<br>Drawn By Project Manager Builder<br>GRS JW VANGUARD BLDRS.<br>© 2021 PRECISION DESIGN GROUP. All rights<br>reserved. No parts of this document may be reproduced<br>or used in any form without prior authorization from<br>PRECISION DESIGN GROUP. |