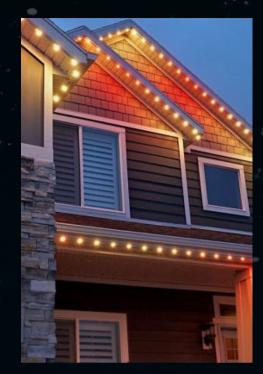

## 211 Bamaku Bend, Tiki Island

THIS HOME IS EQUIPED WITH JELLYFISH LIGHTING OUTDOOR LIGHTING

## **FEATURES**

- Accent Lighting
- Holiday Lighting
- Game Day Lighting
- Security Lighting
- App Controlled

**CREATE CUSTOM PATTERNS** CONTROL EACH LIGHT INDIVIDUALLY AND CHOOSE FROM OVER 16 MILLION DIFFERENT COLORS TO CREATE CUSTOM PATTERNS WITH OVER 20 DIFFERENT MOVEMENTS AND EFFECTS, YOU CAN ALSO CHOOSE FROM 102 PRESET PATTERNS.