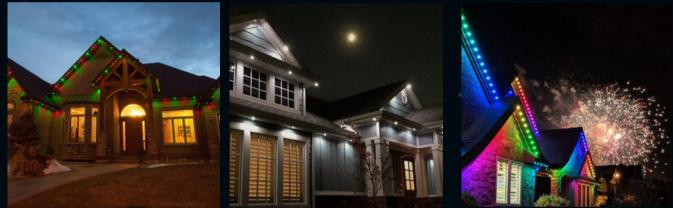

## **FEATURES**

- Accent Lighting
- Holiday Lighting
- Game Day Lighting
- Security Lighting
- App Controlled

**CREATE CUSTOM PATTERNS** CONTROL EACH LIGHT INDIVIDUALLY AND CHOOSE FROM OVER 16 MILLION DIFFERENT COLORS TO CREATE CUSTOM PATTERNS WITH OVER 20 DIFFERENT MOVEMENTS AND EFFECTS, YOU CAN ALSO CHOOSE FROM 102 PRESET PATTERNS.

CLOUD BASED APP WITH ALEXA CONTROL JELLYFISH LIGHTING SYSTEM FROM ANYWHERE EVEN WITHOUT WIFI. ALEXA INTEGRATION ALLOWS VOICE CONTROL AND MOTION SENSOR ACTIVATION WITH ALEXA PRODUCTS.