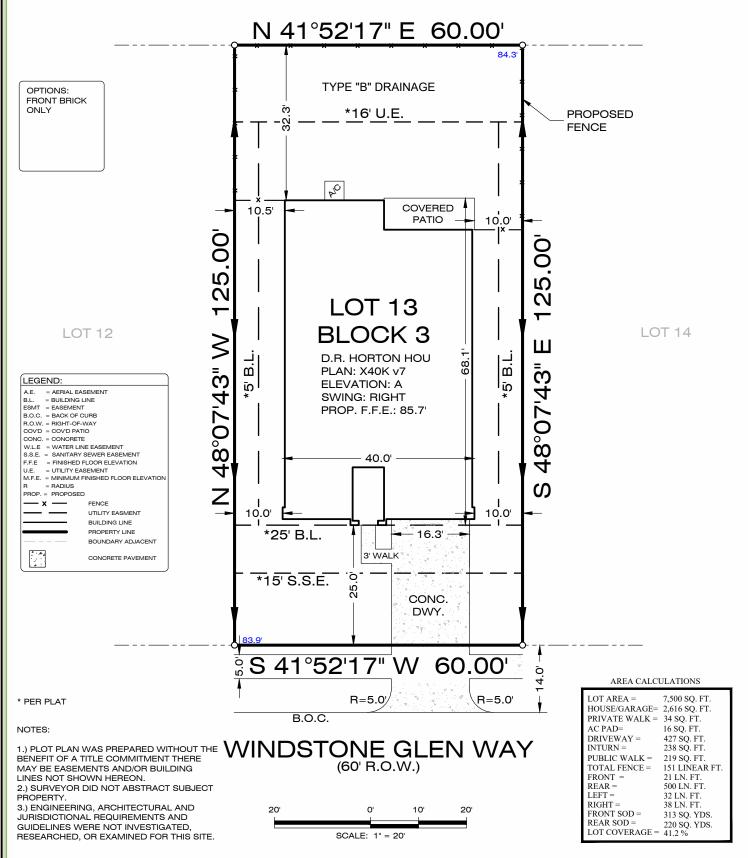

## 4006 WINDSTONE GLEN WAY

This property lies within flood zone "X", according to FEMA FIRM# 48201C0670M effected on \_\_\_\_\_\_\_06/09/2014

AREA: 7,500 S.F. - 0.1722 ACRES PLAT NO. 20220129 MFE: 75.1'

RESERVE F

VER. 0

## PLOT PLAN THIS IS NOT A BOUNDARY SURVEY

## CLIENT:

DR HORTON - HOUSTON 6744 HORTON VISTA DR, SUITE 100 RICHMOND, TEXAS 77407

SUB: WINDSTONE ON THE PRAIRIE SEC: 2 LOT: 13 BL: 3 PLAT # 20220129

CITY OF ROSENBERG, FORT BEND COUNTY, TEXAS

ISSUE DATE: