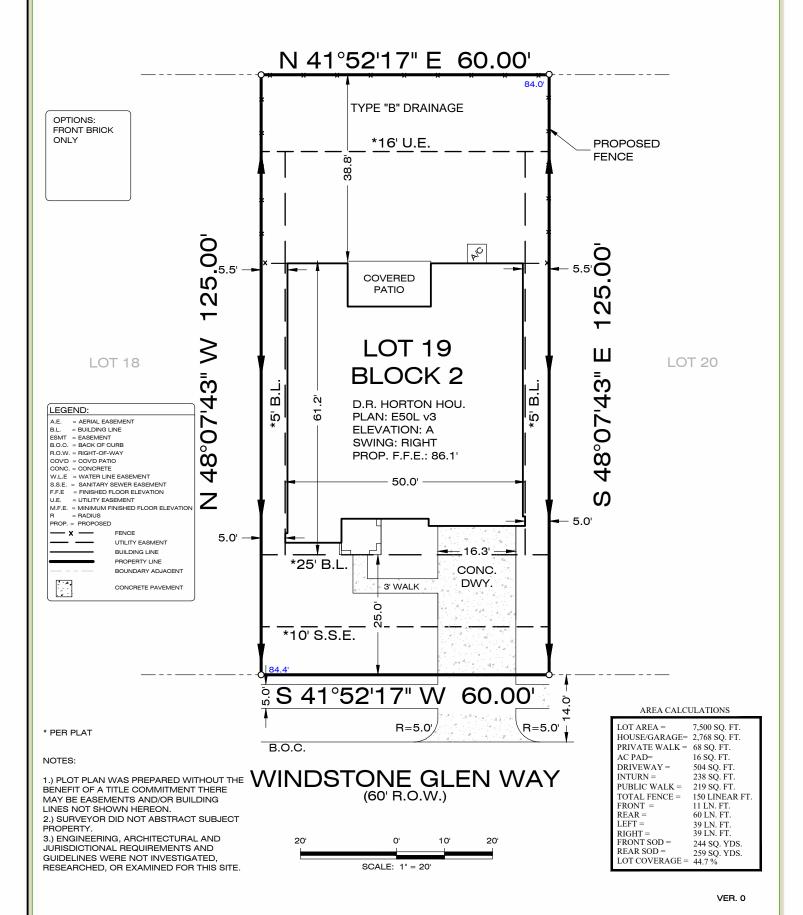

## **4214 WINDSTONE GLEN WAY**

This property lies within flood zone  $^{\prime\prime}\underline{X}^{\prime\prime}$ according to FEMA FIRM# 48201C0670M effected on \_\_\_\_06/09/2014

AREA: 7,500 S.F. - 0.1722 ACRES PLAT NO. 20220129 MFE: 75.1'

## PLOT PLAN THIS IS NOT A BOUNDARY SURVEY

## CLIENT:

DR HORTON - HOUSTON 6744 HORTON VISTA DR, SUITE 100 RICHMOND, TEXAS 77407

SUB: WINDSTONE ON THE PRAIRIE SEC: 2 LOT: 19 BL: 2 PLAT # 20220129

CITY OF ROSENBERG, FORT BEND COUNTY, TEXAS

ISSUE DATE: 4/25/2023 DRAFTED BY: C.C. JOB NUMBER: WOP02-0219-PP