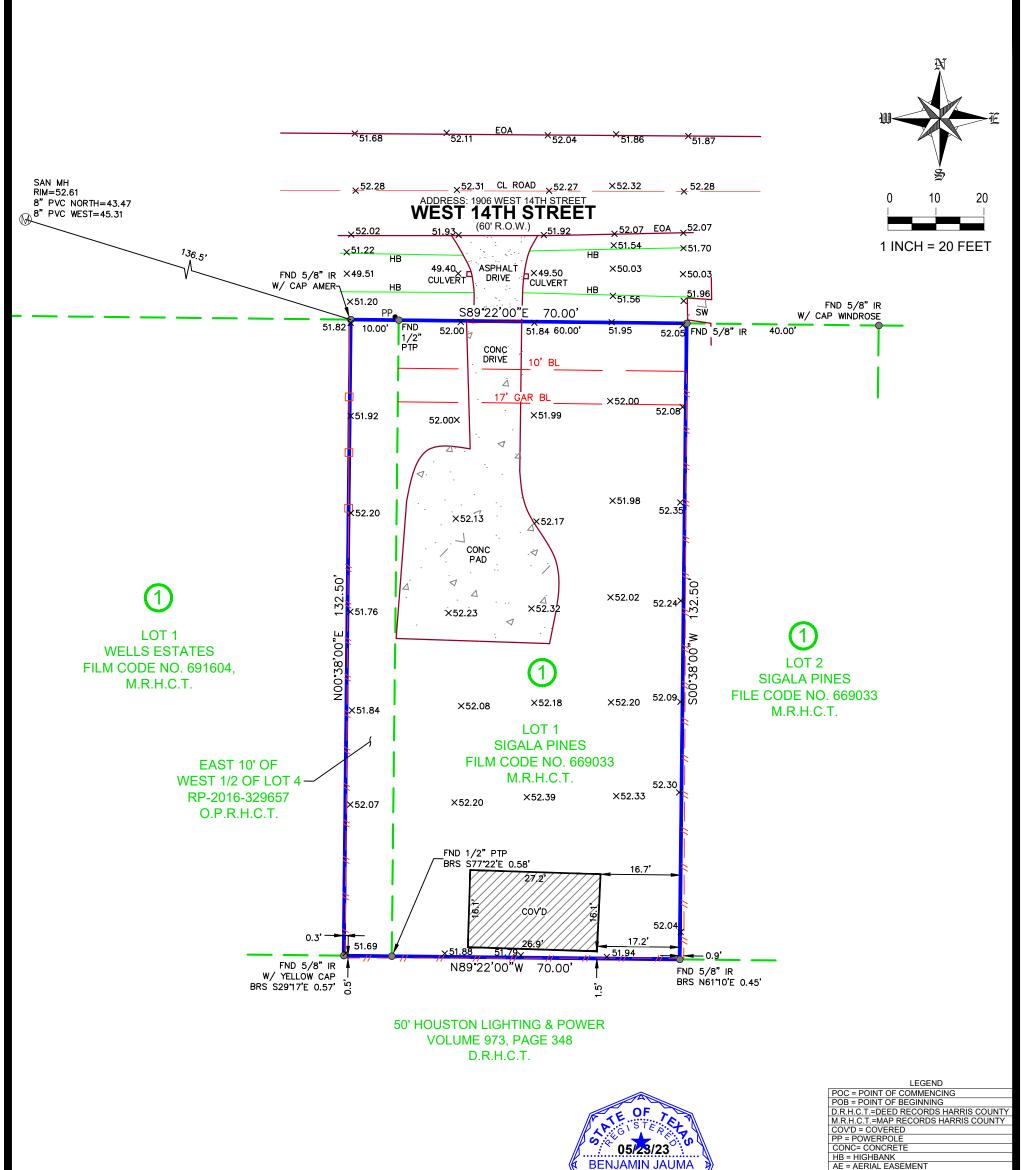

|                                                                         | = ADJUINING PROPERTY LINE                                                                                                                                                                                                                                                                                                                                                                                                                                                                                                                                                                                                                                                                                                                                                                               |                   |                                                                                                                                                                                                                                                                                                                        |                                       |            |
|-------------------------------------------------------------------------|---------------------------------------------------------------------------------------------------------------------------------------------------------------------------------------------------------------------------------------------------------------------------------------------------------------------------------------------------------------------------------------------------------------------------------------------------------------------------------------------------------------------------------------------------------------------------------------------------------------------------------------------------------------------------------------------------------------------------------------------------------------------------------------------------------|-------------------|------------------------------------------------------------------------------------------------------------------------------------------------------------------------------------------------------------------------------------------------------------------------------------------------------------------------|---------------------------------------|------------|
| COPYRIGHT, DART LAND SERVICES<br>FIRM NO. 10194710                      | PROPERTY DESCRIPTION TOPOGRAPHIC SURVEY OF:   TRACT I: LOT ONE (1), IN BLOCK ONE (1) OF SIGALA PINES, A SUBDIVISION IN HARRIS COUNTY, TEXAS, ACCORDING TO   THE MAP OR PLAT THEREOF, RECORDED UNDER FILM CODE NO. 669033 OF THE MAP RECORDS OF HARRIS COUNTY, TEXAS; AND   TRACT II: THE EAST TEN FEET (E. 10') OF THE WEST ONE-HALF (W. 1/2) OF LOT FOUR (4), BLOCK THREE (3) OF CLARK   PINES, AN UNRECORDED SUBDIVISION IN HARRIS COUNTY, TEXAS, SITUATED IN THE JOHN REINERMAN SURVEY, ABSTRACT NO. 642, IN HARRIS COUNTY, TEXAS, AND BEING THE SAME PROPERTY CONVEVED TO DTS LANDHOLDINGS   LP, BY DEED FILED UNDER HARRIS COUNTY, CLERK'S FILE NO. RP 2016-329657 (THE "LAND");   ADDRESS: 1906 WEST 14TH STREET, HOUSTON, TEXAS, 77008   OWNER/PURCHASER: STONE THROW SOLUTIONS, LLC   LENDER: - |                   | -SURVEYOR HAS NOT ABSTRACTED SUBJECT PROPERTY-<br>-SURVEY IS BASED ON TITLE COMMITMENT LISTED-<br>ALL BUILDING LINES AND EASEMENTS ARE PER RECORDED<br>PLAT UNLESS OTHERWISE SHOWN-<br>-THIS SURVEY IS CERTIFIED FOR THIS TRANSACTION ONLY.<br>IT IS NOT TRANSFERABLE TO ADDITIONAL INSTITUTIONS OR SUBSEQUENT OWNERS- |                                       |            |
| 14701 Saint Mary's Lane #150                                            |                                                                                                                                                                                                                                                                                                                                                                                                                                                                                                                                                                                                                                                                                                                                                                                                         |                   | FLOOD NOTE<br>* THIS TRACT OR LOT <u>- IS -</u> IN THE 100<br>IS IN ZONE <u>"AE</u> " AS LOCATED B'<br>ADMINISTRATION DESIGNATED FLOOD F<br>COMMUNITY NO. 480296, MAP NO. 4822                                                                                                                                         | Y FEDERAL INSURANCE<br>HAZARD AREA BY | )23-03-039 |
| Houston, Texas 77079<br>281-584-6688<br>http://www.dartlandservices.com | TITLE COMPANY: STARTEX TITLE AGENCY, LLC GF#: 4903212300131<br>DRAFTER: 05-22-23/SW<br>CREW: 05-17-23/JP<br>CHECKER: 05-23-23/BJ                                                                                                                                                                                                                                                                                                                                                                                                                                                                                                                                                                                                                                                                        | KEY MAP NO.: 452Y | DATED 06-09-14 .<br>* THIS INFORMATION IS BASED ON GRAPI<br>WE DO NOT ASSUME RESPONSIBILITY F                                                                                                                                                                                                                          | HICAL PLOTTING ONLY.                  | JOB 20     |

NOTES:

NUMBER(S) S245544 AND S357922

NOT APPLY TO SUBJECT TRACT.

.) ALL BEARINGS ARE BASED ON RECORDED PLAT.

1) SUBJECT TO ANY AND ALL EASEMENTS AND RESTRICTIONS OF THOSE RECORDED IN FILM CODE NO. 669033, OF THE MAP RECORDS OF HARRIS COUNTY, TEXAS AND UNDER HARRIS COUNTY CLERK'S FILE

3.) THIS SURVEY MEETS THE STANDARDS FOR A LAND SURVEY IN THE STATE OF TEXAS AS DEFINED IN THE MANUAL OF PRACTICE BY TEXAS SOCIETY OF PROFESSIONAL SURVEYORS.

(A) THIS SURVEY IS NOT TRANSFERABLE TO ADDITIONAL INSTITUTIONS OR SUBSEQUENT OWNERS AND IS VALID FOR THIS TRANSACTION ONLY. ANY LOSS RESULTING FROM UNAUTHORIZED USE SHALL NOT BE

THE RESPONSIBILITY OF DART LAND SERVICES. USE OF THIS SURVEY, BY ANY PARTIES OTHER THAN THE PAYING CLIENT OF THE TRANSACTION DATED TODAY, SHALL BE AT THE USER'S OWN RISK.

3.) ALL DEATINGS ARE DADED ON FLOODDED THE LAT. 3.) FENCES OVERLAP PROPERTY LINES AS SHOWN. ...) ELEVATIONS BASED ON FLOODPLAIN REFERENCE MARK NUMBER 050050, A HCFCD BRASS DISC.

STAMPED E100 BM05 IN KEYMAP 452T IN THE WHITE OAK BAYOU WATERSHED NEAR STREAM E100-00-00, ELEV. 55.55 FEET, NAVD 1988, 2001 ADJUSTMENT.

.) RESTRICTIONS FROM VOLUME 1533, PAGE 447, OF THE DEED RECORDS OF HARRIS COUNTY, TEXAS, DO