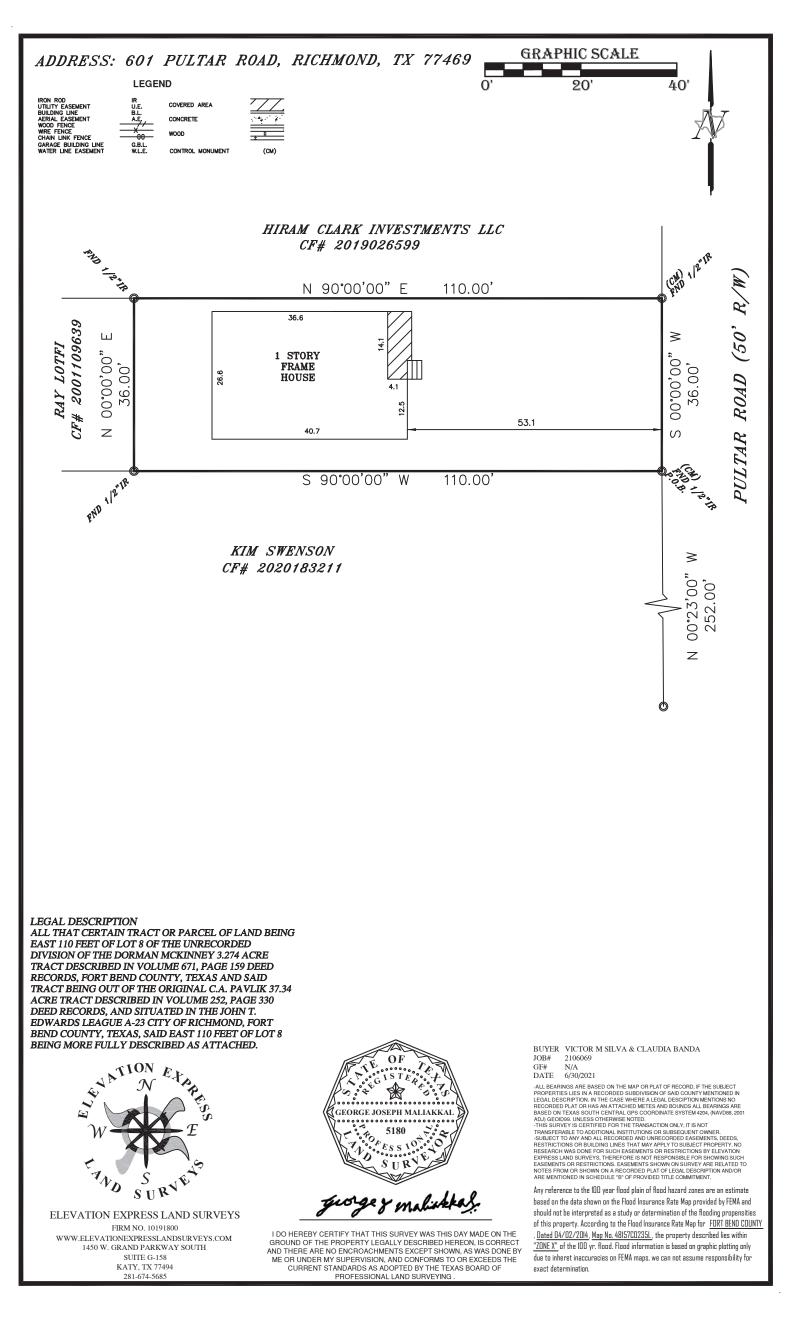

## **PROPERTY ADDRESS:**

## 601 PULTAR RD. RICHMOND, TEXAS 77469

## FIELD NOTES

## JOB# 2106069

METES & BOUNDS:

Exhibit "A"

ALL THAT CERTAIN TRACT OR PARCEL OF LAND BEING EAST 110 FEET OF LOT 8 OF THE UNRECORDED DIVISION OF THE DORMAN MCKINNEY 3.274 ACRE TRACT DESCRIBED IN VOLUME 671, PAGE 159 DEED RECORDS, FORT BEND COUNTY, TEXAS AND SAID TRACT BEING OUT OF THE ORIGINAL C.A. PAVLIK 37.34 ACRE TRACT DESCRIBED IN VOLUME 252, PAGE 330 DEED RECORDS, AND SITUATED IN THE JOHN T. EDWARDS LEAGUE A-23 CITY OF RICHMOND, FORT BEND COUNTY, TEXAS, SAID EAST 110' OF LOT 8 BEING MORE FULLY DESCRIBED AS FOLLOWS:

BEGINNING AT POINT IN THE WEST R.O.W. OF PULTAR ROAD AND LOCATED NORTH 0°23'00" WEST 252.00 FEET FROM THE SOUTHEAST CORNER OF SAID MCKINNEY 3.274 ACRE TRACT;

THENCE SOUTH 90°00'00" WEST, 110.00 FEET TO A ½ INCH IRON ROD FOUND FOR CORNER;

THENCE NORTH 00°00'00" WEST, 36.00 FEET TO ½ INCH IRON ROD FOUND FOR CORNER IN THE SOUTH LINE OF LOT 9;

THENCE NORTH 90°00'00" EAST, 110.00 FEET WITH THE COMMON LINE OF LOT 8 & 9, TO A ½ INCH IRON ROD FOUND IN THE WEST R.O.W. OF PULTAR ROAD FOR THE N.E. CORNER OF LOT 8;

THENCE SOUTH 00°00'00" EAST WITH SAID LINES, 36.00 FEET TO THE POINT OF BEGINNING AND CONTAINING 0.0909 ACRES, MORE OR LESS.

eg malikkas.

DATE: 6-30-2021 George Joseph Maliakkal R.P.L.S. 5180 Elevation Express Land Surveys Firm #10191800