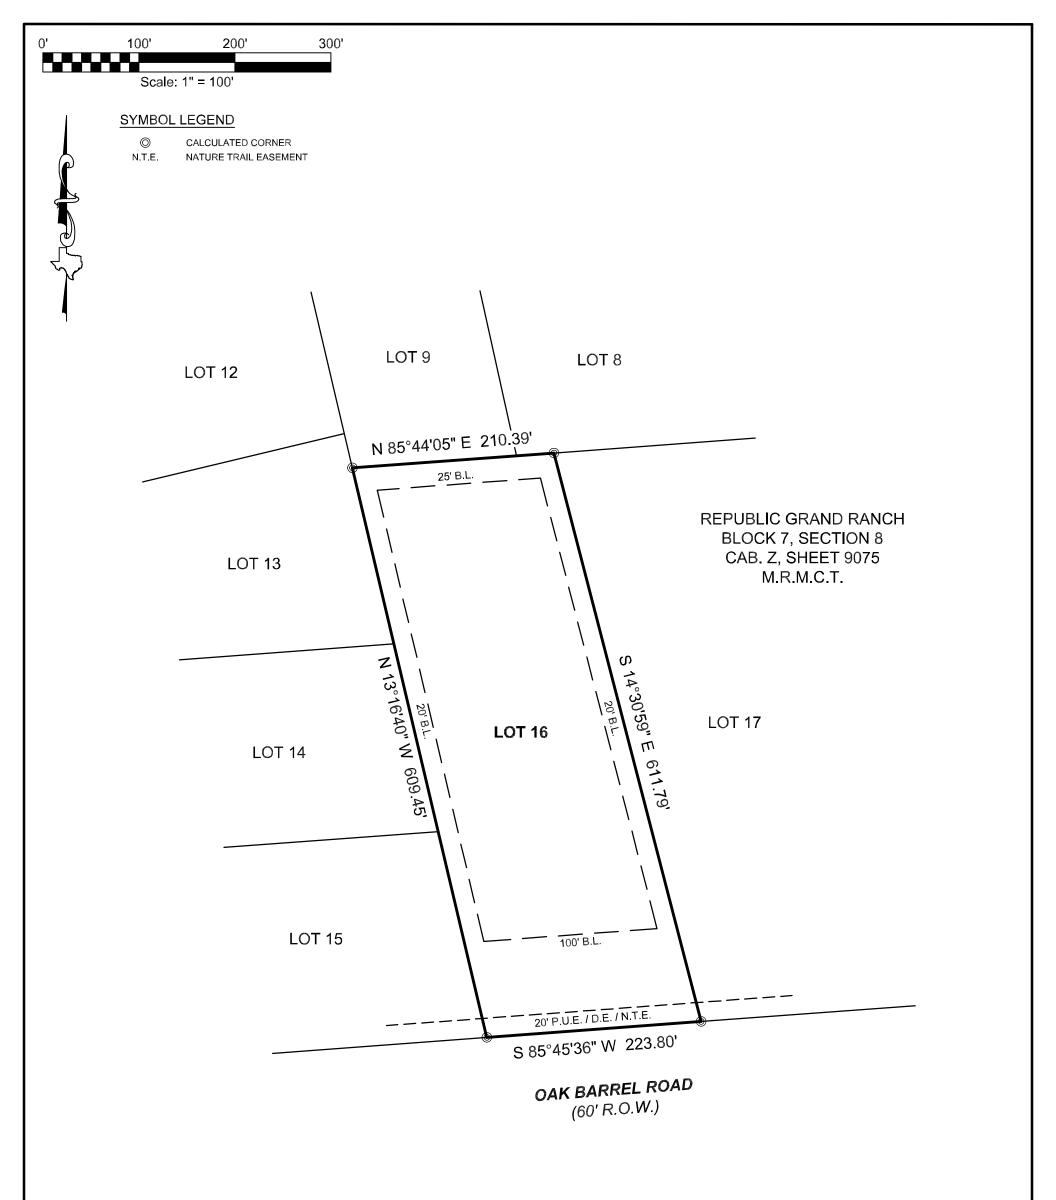

## SURVEY OF LOT 16, BLOCK 7 REPUBLIC GRAND RANCH, SECTION 8

## GENERAL NOTES:

1) THIS SURVEY WAS PERFORMED WITHOUT BENEFIT OF A CURRENT TITLE REPORT. SURVEYOR DID NOT ABSTRACT TITLE AND DOES NOT CERTIFY TO EASEMENTS OR RESTRICTIONS NOT SHOWN. CHECK WITH YOUR LOCAL GOVERNING AGENCIES FOR ANY ADDITIONAL EASEMENTS, BUILDING LINES OR OTHER RESTRICTIONS NOT REFLECTED ON SURVEY.

2) UNOBSTRUCTED AERIAL EASEMENT 5' IN WIDTH, FROM A PLANE 20' ABOVE THE GROUND, UPWARD, LOCATED ADJACENT TO ALL UTILITY EASEMENTS SHOWN HEREON. 3) AS OF 02-21-2023 CORNER MONUMENTS HAVE NOT BEEN SET FOR SUBJECT LOT.

NO PORTION OF THIS PROPERTY APPEARS TO LIE WITHIN THE 100 YEAR FLOODPLAIN PER GRAPHIC SCALING OF COMMUNITY PANEL NO. 48339C0275G HAVING AN EFFECTIVE DATE OF 08/18/2014. I HEREBY CERTIFY THAT THIS SURVEY WAS THIS DAY MADE UNDER MY SUPERVISION AND ALL BEARINGS AND DISTANCES REFERENCED HEREON ARE DERIVED FROM THE RECORDED PLAT OF REPUBLIC GRAND RANCH, SECTION 8. SURVEYOR IS UNABLE TO LOCATE CORNER MONUMENTATION AS IT HAS NOT YET BEEN SET BY DEVELOPER.

BASIS OF BEARINGS: BEARINGS AND DISTANCES SHOWN HEREON ARE BASED ON THE RECORDED PLAT OF SAID SUBDIVISION.

| ۱L | PURCHASER                                                                                                   |                                          |
|----|-------------------------------------------------------------------------------------------------------------|------------------------------------------|
| 3  | SURVEYJOSE MARIA DE LA GARZA, A - 15<br>SUBJECTLOT 16, BLOCK 7<br>SUBDIVISIONLOT 16, BLOCK 7<br>SUBDIVISION | Carey A. Johnson<br>Registered Professio |
|    |                                                                                                             | 0                                        |