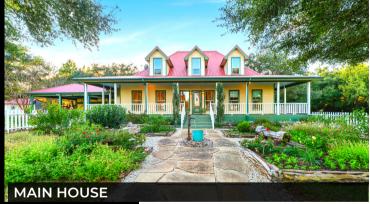

- Main House:
  - 2.5 bathrooms
  - New Carpet
  - Mudroom
  - Solid Oak floors
  - Wood burning fireplace
- **Guest House** 
  - Screened wrap around porch
  - 1 full bathroom
  - Kitchenette space
- **Guest Cottage** 
  - 1 full bathroom
  - Kitchenette