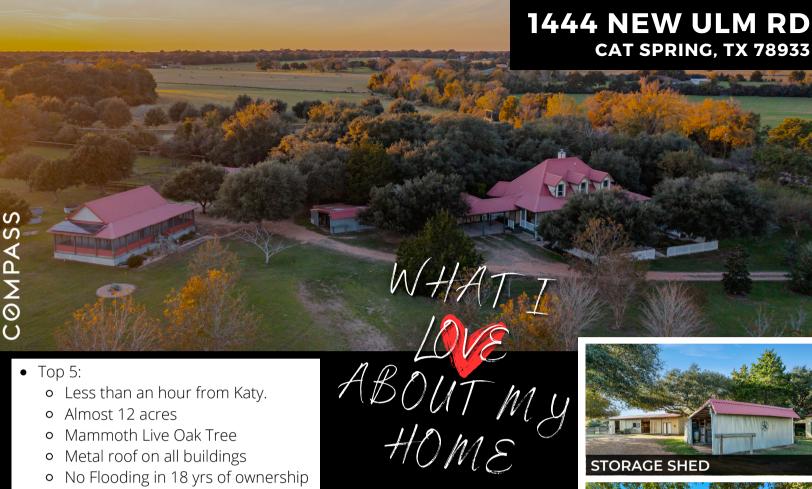

- Less than an hour from Katy.
- o Almost 12 acres
- Mammoth Live Oak Tree
- Metal roof on all buildings
- No Flooding in 18 yrs of ownership
- Land:
  - 3 stall barn w/ hay storage
  - 5 fenced pastures
  - 2 corrals
  - 2 holding pens
  - 1 arena
  - 5 loafing sheds