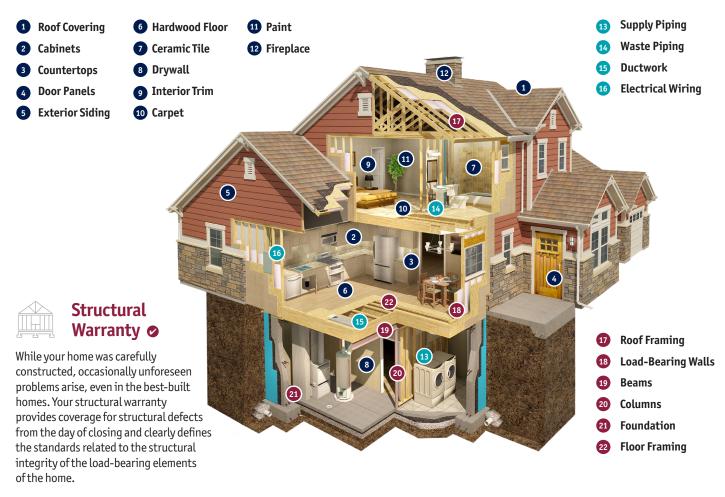

## Workmanship Warranty Ø

Quality is important, especially in your new home. Your workmanship warranty provides coverage from the day of closing and establishes the standards applicable to the fit, finish and materials used in the construction of your home.

## **Distribution Systems** Warranty **©**

While you rarely see them, essential functions such as electrical, plumbing and mechanical systems are working behind the walls of your new home. Your distribution systems warranty begins at closing and establishes the standards for your home's wiring, piping and ductwork.