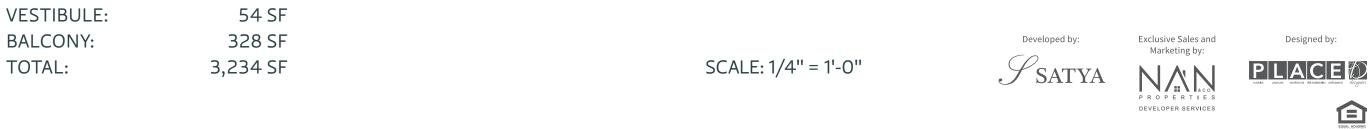

Ν

 $\wedge$ 

3 BED | 3.5 BATH | STUDY

| <b>RESIDENCE:</b> | 2,852 SF |
|-------------------|----------|
|                   |          |

This floor plan is conceptual for marketing purposes as a guide only, is subject to change, and may include optional features. Any furnishings shown or depicted are not included. Generally, the percentage ownership attributable to the units is based upon the total square feet of the indoor and outdoor living areas of each unit, which may include the balcony. All content (including information about square footage, features, fixtures, fittings, finishes, and specifications) provided are conceptual based on preliminary development plans; developers reserve the right to make modifications and changes to the project, in whole and in part, and to the information contained herein. Dimensions including square footage and specifications are approximate, subject to change without notice, and subject to normal construction variances and tolerances. Please refer to the Condominium Information Statement and the proposed condominium documents included with same for further information and disclosures with regard to methodology of square feet calculations, percentage ownership allocations, and the like. The construction of the proposed improvements are subject to modifications which may be required by applicable city or governmental permitting requirements.