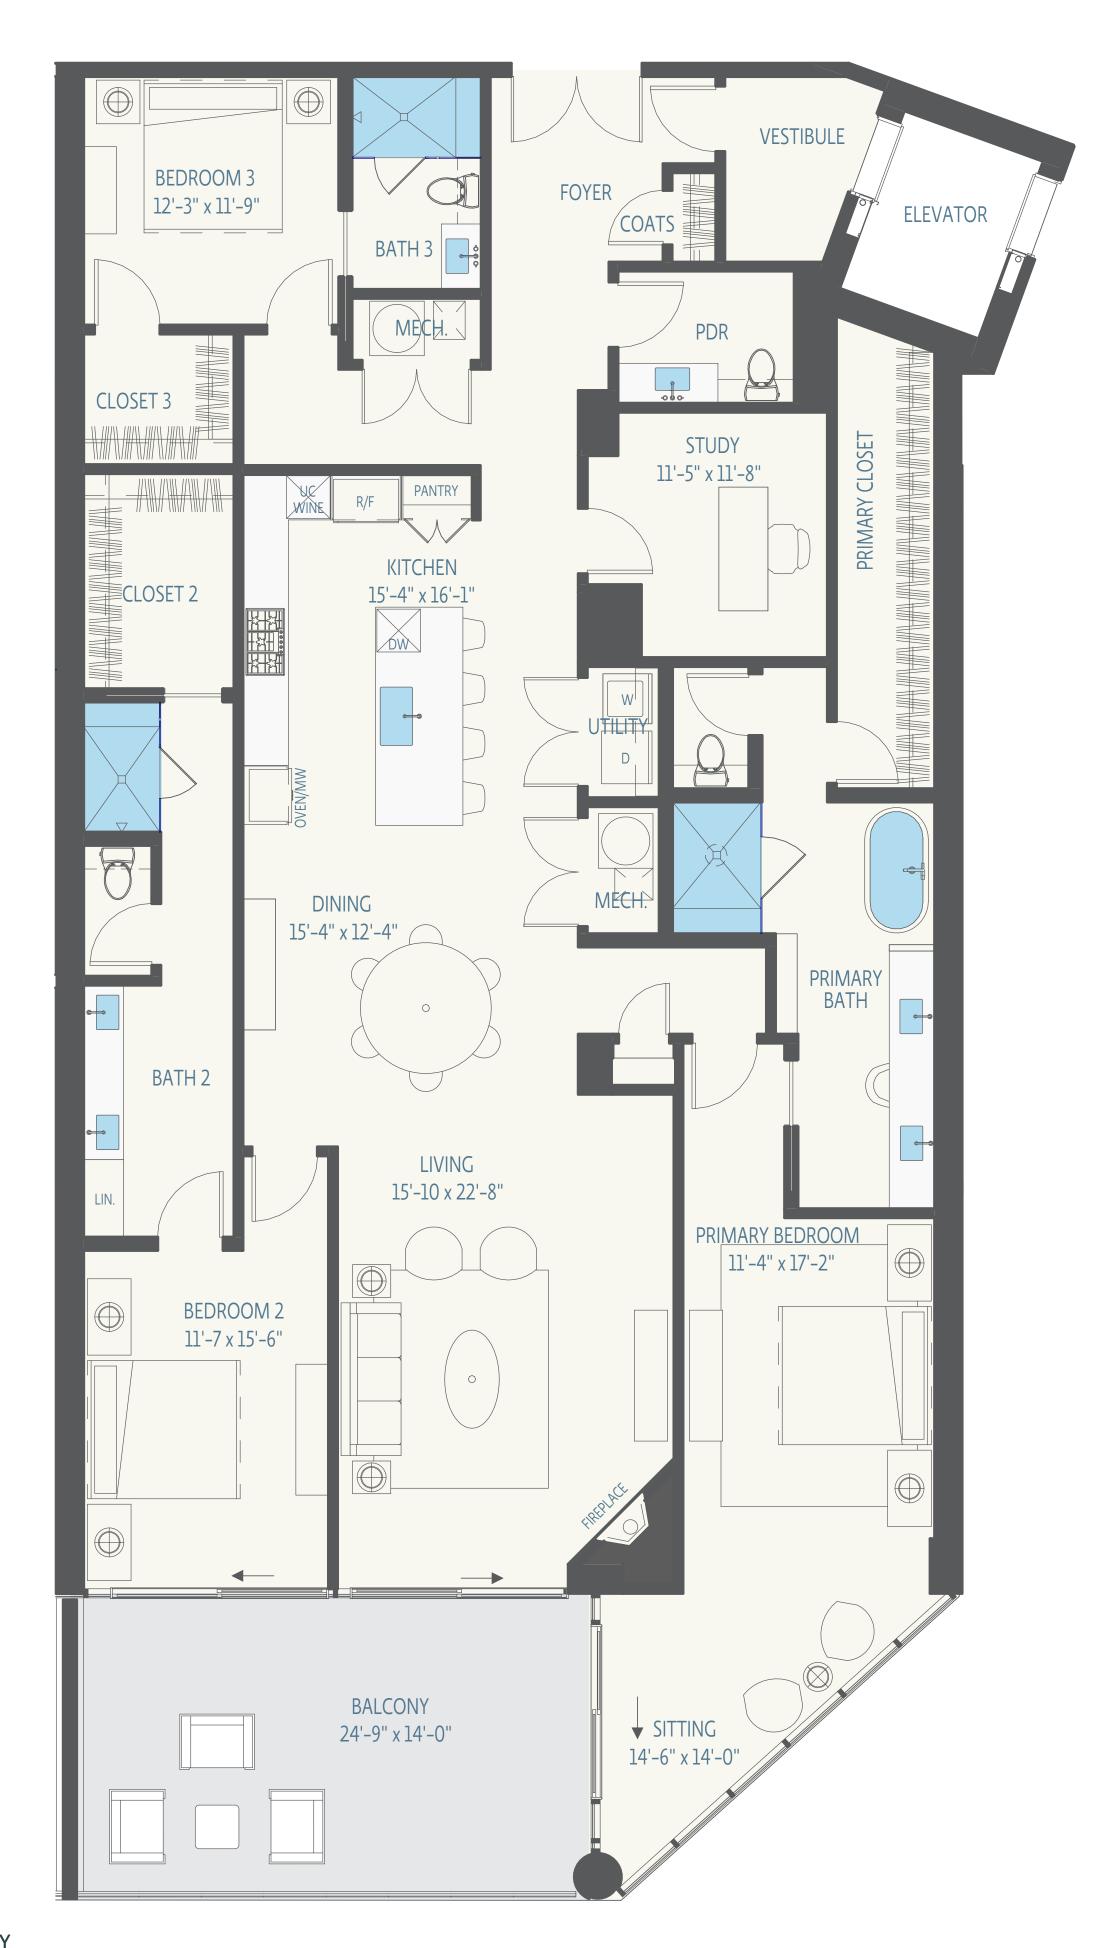

Ν

 $\wedge$ 

3 BED | 3.5 BATH | STUDY

| <b>RESIDENCE:</b> | 2,852 SF |
|-------------------|----------|
|                   |          |

This floor plan is conceptual for marketing purposes as a guide only, is subject to change, and may include optional features. Any furnishings shown or depicted are not included. Generally, the percentage ownership attributable to the units is based upon the total square feet of the indoor and outdoor living areas of each unit, which may include the balcony. All content (including information about square footage, features, fixtures, fittings, finishes, and specifications) provided are conceptual based on preliminary development plans; developers reserve the right to make modifications and changes to the project, in whole and in part, and to the information contained herein. Dimensions including square footage and specifications are approximate, subject to change without notice, and subject to normal construction variances and tolerances. Please refer to the Condominium Information Statement and the proposed condominium documents included with same for further information and disclosures with regard to methodology of square feet calculations, percentage ownership allocations, and the like. The construction of the proposed improvements are subject to modifications which may be required by applicable city or governmental permitting requirements.