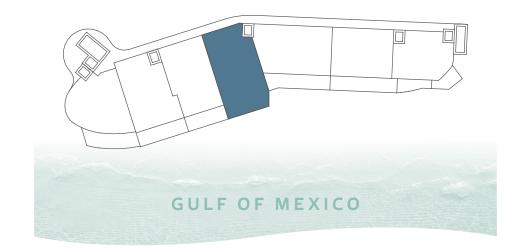

Ν

 $\wedge$ 

3 BED | 3.5 BATH | STUDY

| <b>RESIDENCE:</b> | 2,852 SF |
|-------------------|----------|
|                   |          |

This floor plan is conceptual for marketing purposes as a guide only, is subject to change, and may include optional features. Any furnishings shown or depicted are not included. Generally, the percentage ownership attributable to the units is based upon the total square feet of the indoor and outdoor living areas of each unit, which may include the balcony. All content (including information about square footage, features, fixtures, fittings, finishes, and specifications) provided are conceptual based on preliminary development plans; developers reserve the right to make modifications and changes to the project, in whole and in part, and to the information contained herein. Dimensions including square footage and specifications are approximate, subject to change without notice, and subject to normal construction variances and tolerances. Please refer to the Condominium Information Statement and the proposed condominium documents included with same for further information and disclosures with regard to methodology of square feet calculations, percentage ownership allocations, and the like. The construction of the proposed improvements are subject to modifications which may be required by applicable city or governmental permitting requirements.