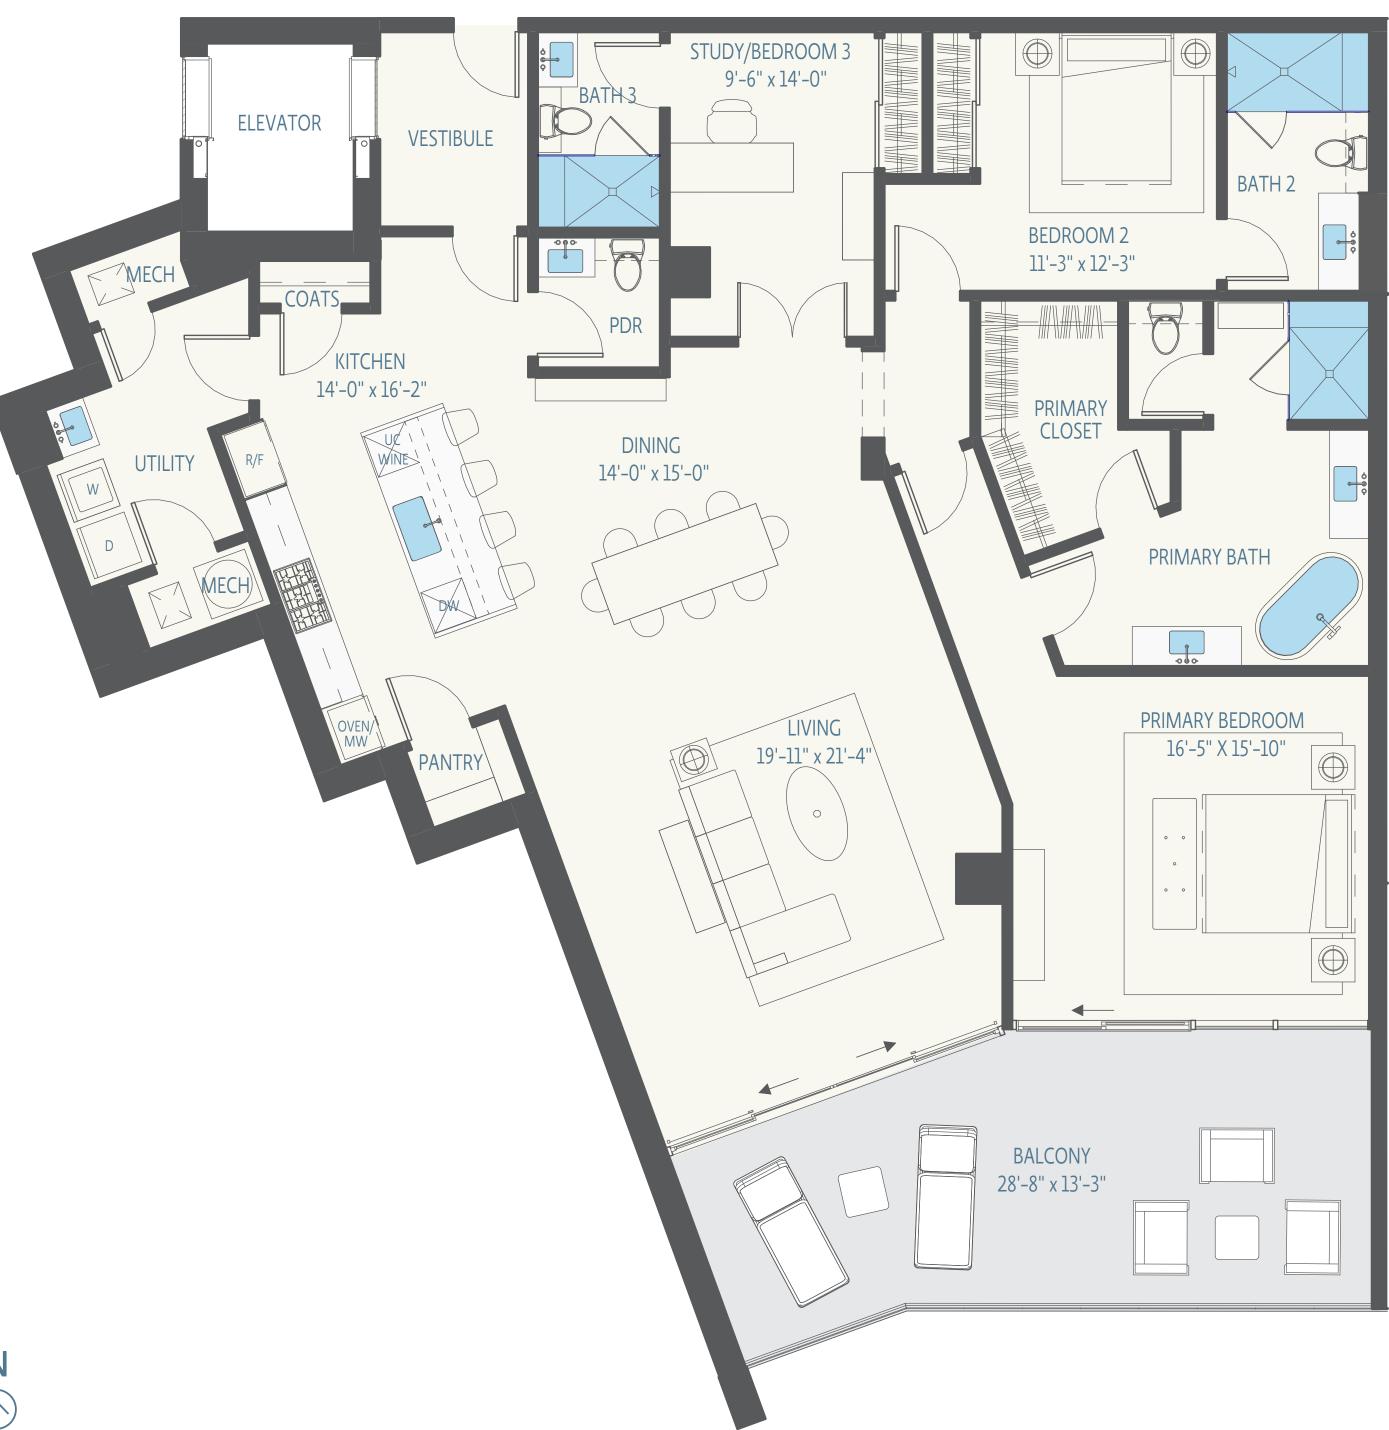

## **JEROME 05**

## 3 BED | 3.5 BATH

| <b>RESIDENCE:</b> | 2,318 SF |
|-------------------|----------|
|                   |          |

This floor plan is conceptual for marketing purposes as a guide only, is subject to change, and may include optional features. Any furnishings shown or depicted are not included. Generally, the percentage ownership attributable to the units is based upon the total square feet of the indoor and outdoor living areas of each unit, which may include the balcony. All content (including information about square footage, features, fixtures, fixtures, fixtures, fixtures, fixtures, fixtures, fixtures, fixtures, and specifications) provided are conceptual based on preliminary development plans; developers reserve the right to make modifications and changes to the project, in whole and in part, and to the information contained herein. Dimensions including square footage and specifications are approximate, subject to change without notice, and subject to normal construction variances and tolerances. Please refer to the Condominium Information Statement and the proposed condominium documents included with same for further information and disclosures with regard to methodology of square feet calculations, percentage ownership allocations, and the like. The construction of the proposed improvements are subject to modifications which may be required by applicable city or governmental permitting requirements.