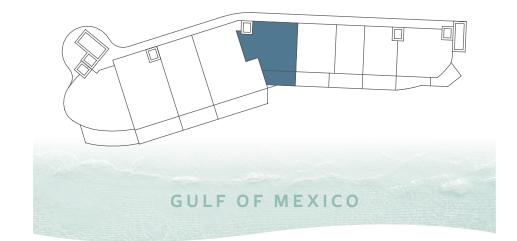

## **JEROME 05**

## 3 BED | 3.5 BATH

| <b>RESIDENCE:</b> | 2,318 SF |
|-------------------|----------|
|                   |          |

This floor plan is conceptual for marketing purposes as a guide only, is subject to change, and may include optional features. Any furnishings shown or depicted are not included. Generally, the percentage ownership attributable to the units is based upon the total square feet of the indoor and outdoor living areas of each unit, which may include the balcony. All content (including information about square footage, features, fixtures, fixtures, fixtures, fixtures, fixtures, fixtures, fixtures, fixtures, and specifications) provided are conceptual based on preliminary development plans; developers reserve the right to make modifications and changes to the project, in whole and in part, and to the information contained herein. Dimensions including square footage and specifications are approximate, subject to change without notice, and subject to normal construction variances and tolerances. Please refer to the Condominium Information Statement and the proposed condominium documents included with same for further information and disclosures with regard to methodology of square feet calculations, percentage ownership allocations, and the like. The construction of the proposed improvements are subject to modifications which may be required by applicable city or governmental permitting requirements.