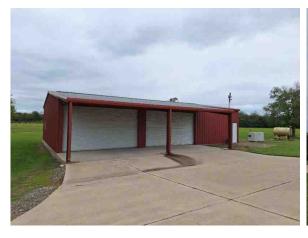

## **Interior Photos**

| Borrower         | Jim Winkler    |        |        |       |    |          |            |  |
|------------------|----------------|--------|--------|-------|----|----------|------------|--|
| Property Address | 18703 Hopfe Rd |        |        |       |    |          |            |  |
| City             | Hockley        | County | Harris | State | TX | Zip Code | 77447-7062 |  |
| Lender/Client    | Wendy Cline    |        |        |       |    |          |            |  |

2 Car Port

**Metal Building** 

**Metal Building** 

2 Car Carport - 2

Quarters