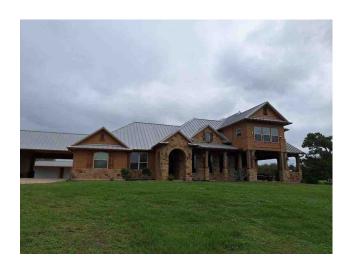

----------|--------------------|---------------|----------|
| First Floor:  | 2,647 sf |                    | First Floor:  | 1,120 sf |
| Second Floor: | 875 sf   |                    | Second Floor: | 814 sf   |
| Total GLA:    | 3,522 sf |                    | Total GLA:    | 1,934 sf |

## **Subject Photo Page**

| Borrower         | Jim Winkler    |        |        |       |    |          |            |  |
|------------------|----------------|--------|--------|-------|----|----------|------------|--|
| Property Address | 18703 Hopfe Rd |        |        |       |    |          |            |  |
| City             | Hockley        | County | Harris | State | TX | Zip Code | 77447-7062 |  |
| Lender/Client    | Wendy Cline    |        |        |       |    |          |            |  |



## **Subject Front**

18703 Hopfe Rd
Sales Price
Gross Living Area 3,522
Total Rooms
Total Bedrooms
Total Bathrooms
Location
View
Site
Quality
Age



## **Subject Rear**

**Subject Street** 

## **Interior Photos**

| Borrower         | Jim Winkler    |        |        |       |    |          |            |  |
|------------------|----------------|--------|--------|-------|----|----------|------------|--|
| Property Address | 18703 Hopfe Rd |        |        |       |    |          |            |  |
| City             | Hockley        | County | Harris | State | TX | Zip Code | 77447-7062 |  |
| Lender/Client    | Wendy Cline    |        |        |       |    |          |            |  |





2 Car Port

**Metal Building** 



**Metal Building** 



2 Car Carport - 2







Quarters

## *