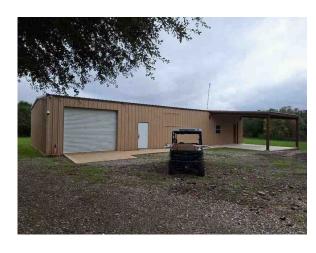

## **Interior Photos**

| Borrower         | Jim Winkler    |        |        |       |    |          |            |  |
|------------------|----------------|--------|--------|-------|----|----------|------------|--|
| Property Address | 18703 Hopfe Rd |        |        |       |    |          |            |  |
| City             | Hockley        | County | Harris | State | TX | Zip Code | 77447-7062 |  |
| Lender/Client    | Wendy Cline    |        |        |       |    |          |            |  |

2 Car Port

**Metal Building** 

**Metal Building** 

2 Car Carport - 2

Quarters