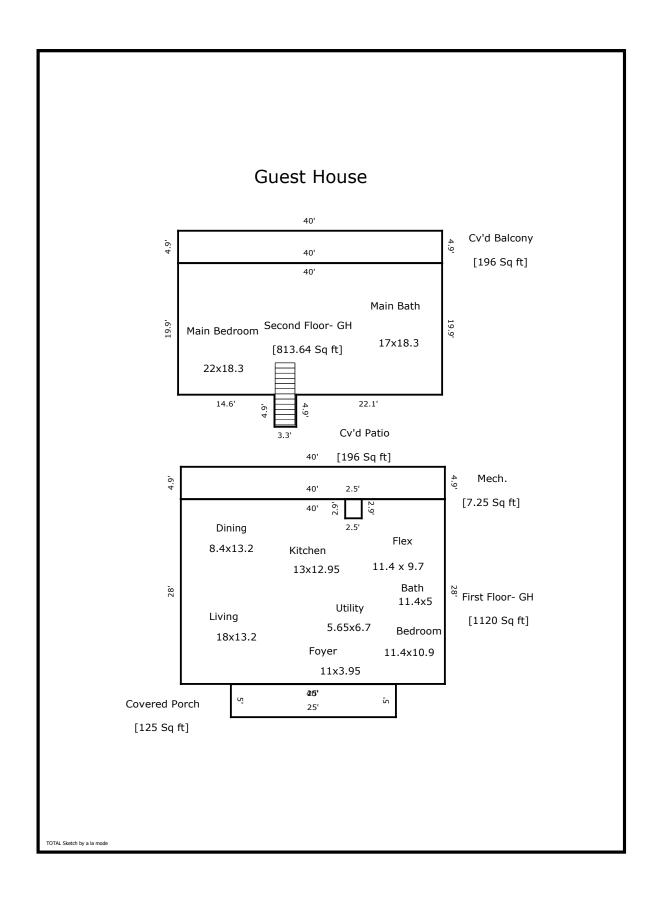

| Main House:   |          | Quarters: 1,447 sf | Guest House:  |          |
|---------------|----------|--------------------|---------------|----------|
| First Floor:  | 2,647 sf |                    | First Floor:  | 1,120 sf |
| Second Floor: | 875 sf   |                    | Second Floor: | 814 sf   |
| Total GLA:    | 3,522 sf |                    | Total GLA:    | 1,934 sf |

## **Building Sketch (Page - 2)**

| Borrower         | Jim Winkler    |        |        |   |       |    |          |            |  |
|------------------|----------------|--------|--------|---|-------|----|----------|------------|--|
| Property Address | 18703 Hopfe Rd |        |        |   |       |    |          |            |  |
| City             | Hockley        | County | Harris |   | State | TX | Zip Code | 77447-7062 |  |
| Lender/Client    | Wendy Cline    |        |        | · |       |    |          |            |  |