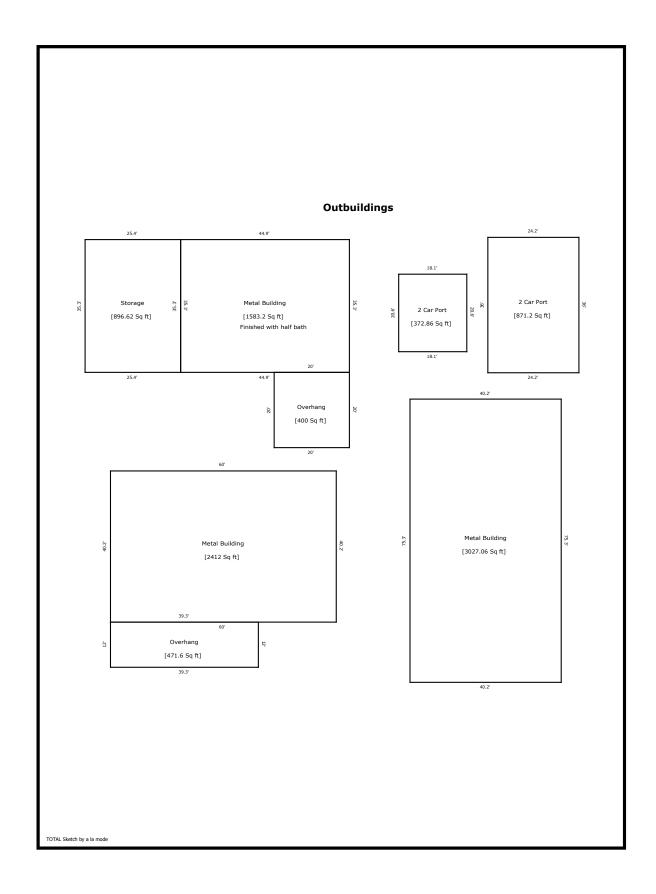

## **Building Sketch (Page - 3)**

| Borrower         | Jim Winkler    |        |        |       |    |          |            |  |
|------------------|----------------|--------|--------|-------|----|----------|------------|--|
| Property Address | 18703 Hopfe Rd |        |        |       |    |          |            |  |
| City             | Hockley        | County | Harris | State | TX | Zip Code | 77447-7062 |  |
| Lender/Client    | Wendy Cline    |        |        |       |    |          |            |  |