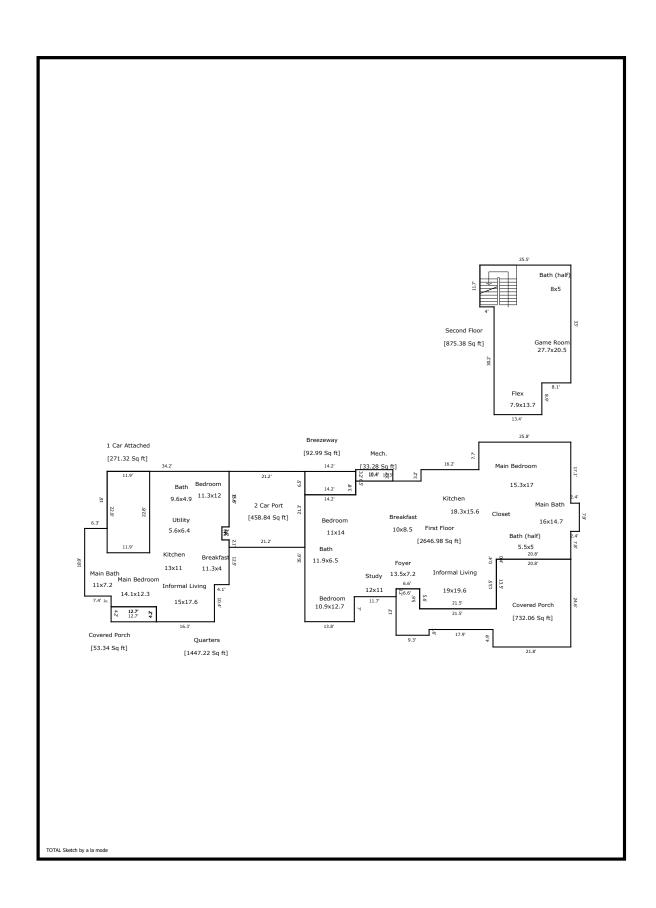

| Main House:   |          | Quarters: 1,447 sf | Guest House:  |          |
|---------------|----------|--------------------|---------------|----------|
| First Floor:  | 2,647 sf |                    | First Floor:  | 1,120 sf |
| Second Floor: | 875 sf   |                    | Second Floor: | 814 sf   |
| Total GLA:    | 3,522 sf |                    | Total GLA:    | 1,934 sf |

## **Building Sketch (Page - 1)**

| Borrower         | Jim Winkler    |        |        |   |      |    |          |            |  |
|------------------|----------------|--------|--------|---|------|----|----------|------------|--|
| Property Address | 18703 Hopfe Rd |        |        |   |      |    |          |            |  |
| City             | Hockley        | County | Harris | S | tate | TX | Zip Code | 77447-7062 |  |
| Landar/Cliant    | Wondy Clina    |        |        |   |      |    |          |            |  |