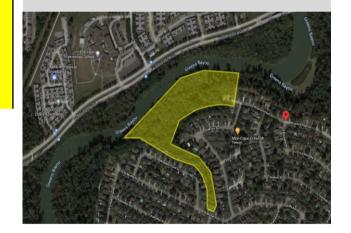

## **Home Builder Ideal Tract**

46 Home lot in +/- 6/Ac ready for development, last section for Riviera East Wood Forest and Normandy.

Additional 2.24/Ac available for investment opportunity to develop as a

Additional 2.24/Ac available for investment opportunity to develop as a club house, and recreational amenities to be used with all Riviera East community on a membership bases.

Great Location, I-10 E/Normandy
0 Province Point Drive
Riviera East Sec. 4