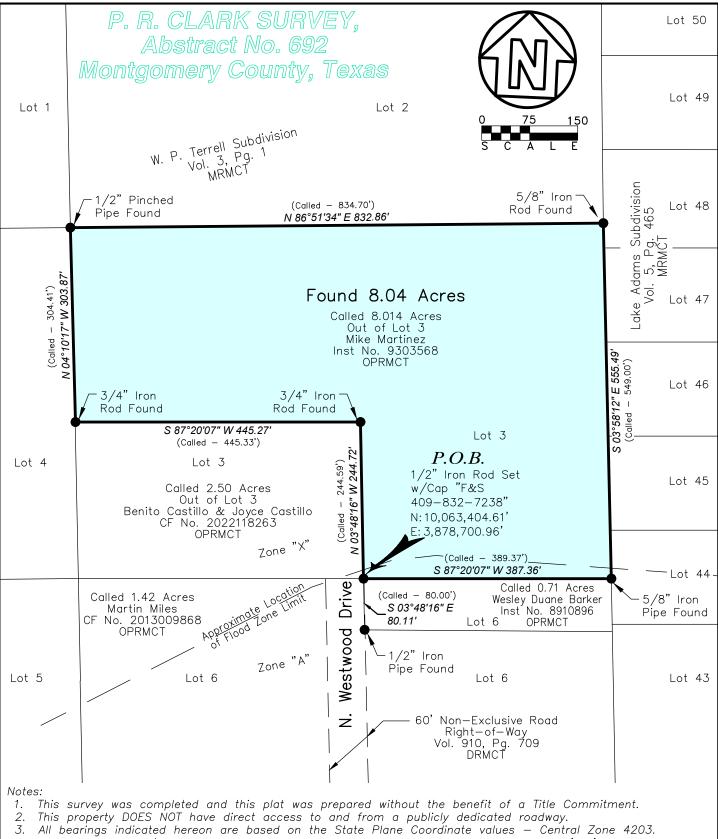

- According to FEMA's Flood Insurance <u>Map Panel Number</u> **480483 0575 G** <u>dated</u> **08/18/2014**, the subject area appears to be located in <u>Flood Zone</u> "X" and in <u>Flood Zone</u> "A". Flood Zone location is based on imagery only and the surveyor does not subscribe to the accuracy of said location. Field Note Description of even date accompanies this survey plat.

The subject tract being described as:
Being a Tract of Land out of and Part of
Lot 3 in the W. P. Terrell Subdivision
recorded in Volume 3, Page 1, Map
Records Montgomery County, Texas. Drawn By: EAG

Mitchell Lee Brackin

## Boundary Survey

Timothy & April Coker PROJECT NAME: N. Westwood Drive Conroe, Texas 77302

© COPYRIGHT 2023 FITTZ & SHIPMAN, INC.

DATE: Apr 10, 2023

SHT. NO. S1

PROJECT NO

23003.0025