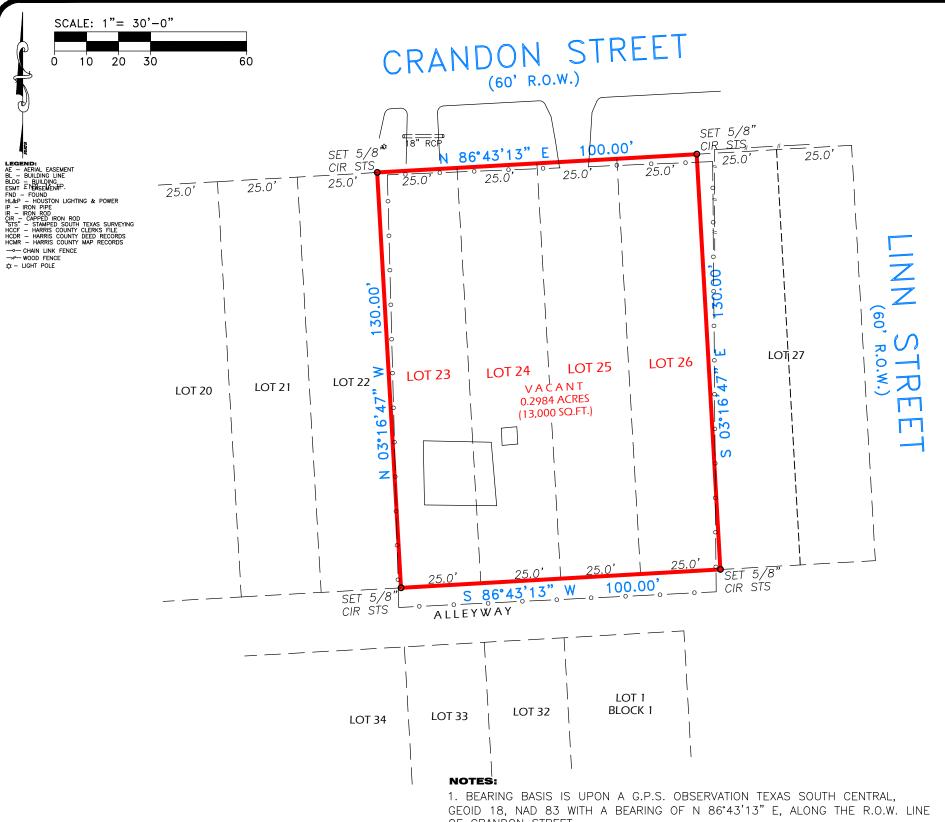

## SURVEY OF

LOT 23, 24, 25, & 26, BLOCK 3 OAK PARK ADDN ACCORDING TO THE PLAT THEREOF, AS RECORDED IN PLAT BOOK 50, PAGE 148 HCDR OF THE PUBLIC RECORDS OF HARRIS COUNTY, TEXAS

PROPERTY LIES WITHIN FLOOD ZONE AE (BFE=45.5'), ACCORDING TO F.I.R.M. MAP NO. 48201C0690N , DATE 01-06-2017 BY GRAPHING PLOTTING ONLY, WE

DO NOT ASSUME RESPONSIBILITY FOR EXACT DETERMINATION. BEFORE ANY DEVELOPMENT PLANNING, DESIGN, OR CONSTRUCTION IS STARTED, THE COMMUNITY, CITY AND COUNTY IN WHICH SUBJECT TRACT EXISTS SHOULD BE CONTACTED. SAID ENTITIES MAY IMPOSE LARGER FLOOD PLAIN AND FLOODWAY AREAS THAN SHOWN BY F.I.R.M. MAPS THAT WILL AFFECT DEVELOPMENT.

OF ÉĞİS TEAS FRED W. LAWTON ) TNO SURV

ADDRESS: 3146 CRANDON STREET

CITY: HOUSTON, TEXAS PURCHASER:

ZIP: 77026

JOB NO: 1813-23 DATE: 11-30-23 SCALE: 1"=30'-00"

SOUTH TEXAS SURVEYING ASSOCIATES, INC. 11281 Richmond Ave. Bldg J, Suite 101, Houston, Texas 77082 281-556-6918 FAX 281-556-9331 Firm Number: 10045400