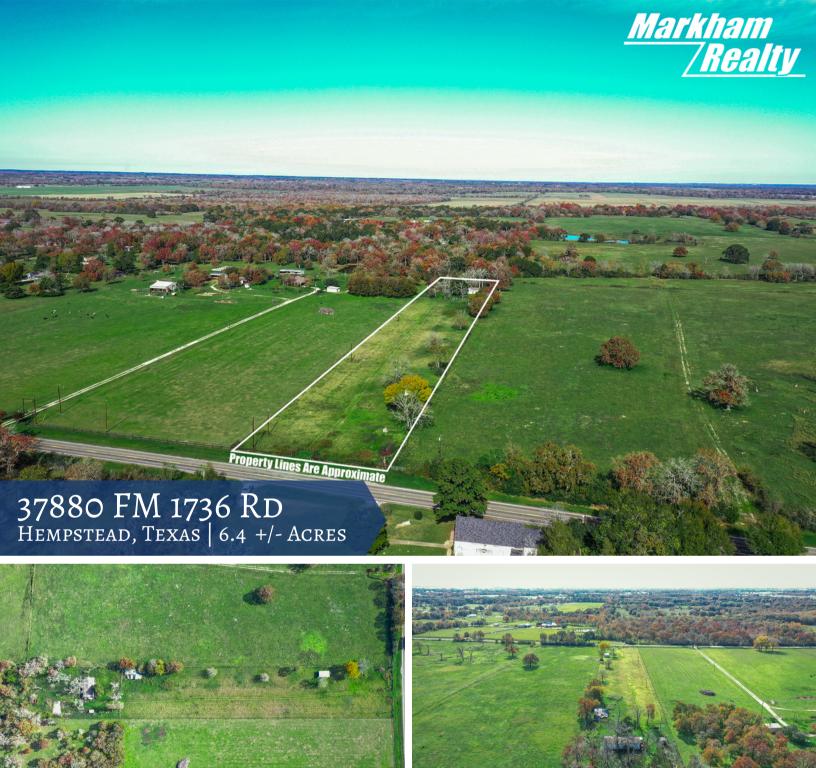

## 37880 FM 1736 RD

Great tract of land; great location. The property is approximately 30% wooded, with sandy loam soil. There is an aerobic septic system and the property has all utilities.

Markham Realty
Selling Quality Texas Properties Since 1970
contact@markhamrealty.com
936-295-5989 | markhamrealty.com

## 37880 FM 1736 RD

HEMPSTEAD, TEXAS

From Hempstead, head north on Hwy 6 approximately 4 miles and turn left on FM 1736. Follow about 3.2 miles to the property on the right. It will be marked with a sign.