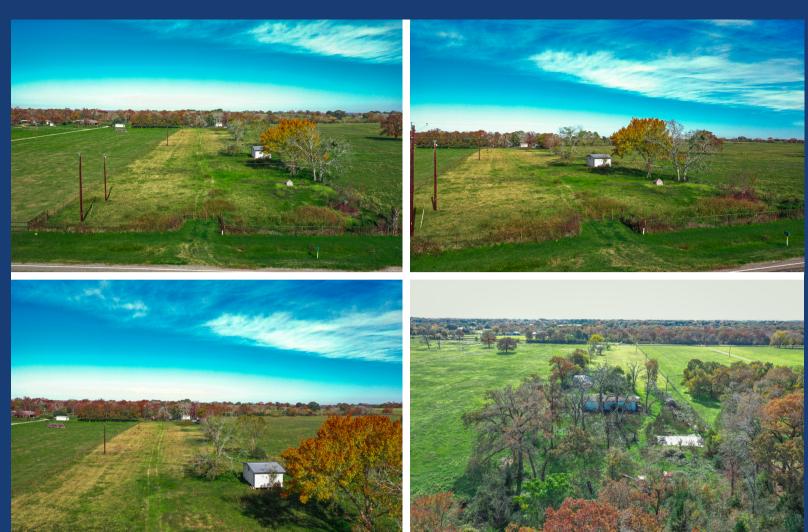

## 37880 FM 1736 RD

Great tract of land; great location. The property is approximately 30% wooded, with sandy loam soil. There is an aerobic septic system and the property has all utilities.

Markham Realty
Selling Quality Texas Properties Since 1970
contact@markhamrealty.com
936-295-5989 | markhamrealty.com