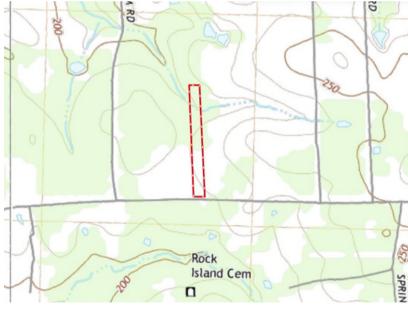

## 37880 FM 1736 RD

HEMPSTEAD, TEXAS

From Hempstead, head north on Hwy 6 approximately 4 miles and turn left on FM 1736. Follow about 3.2 miles to the property on the right. It will be marked with a sign.