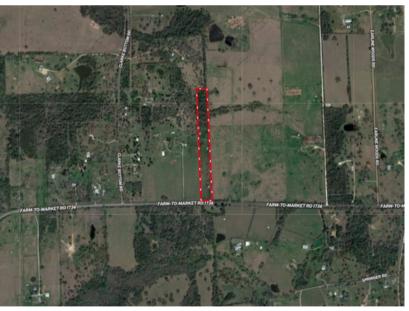

## 37880 FM 1736 RD

HEMPSTEAD, TEXAS

From Hempstead, head north on Hwy 6 approximately 4 miles and turn left on FM 1736. Follow about 3.2 miles to the property on the right. It will be marked with a sign.