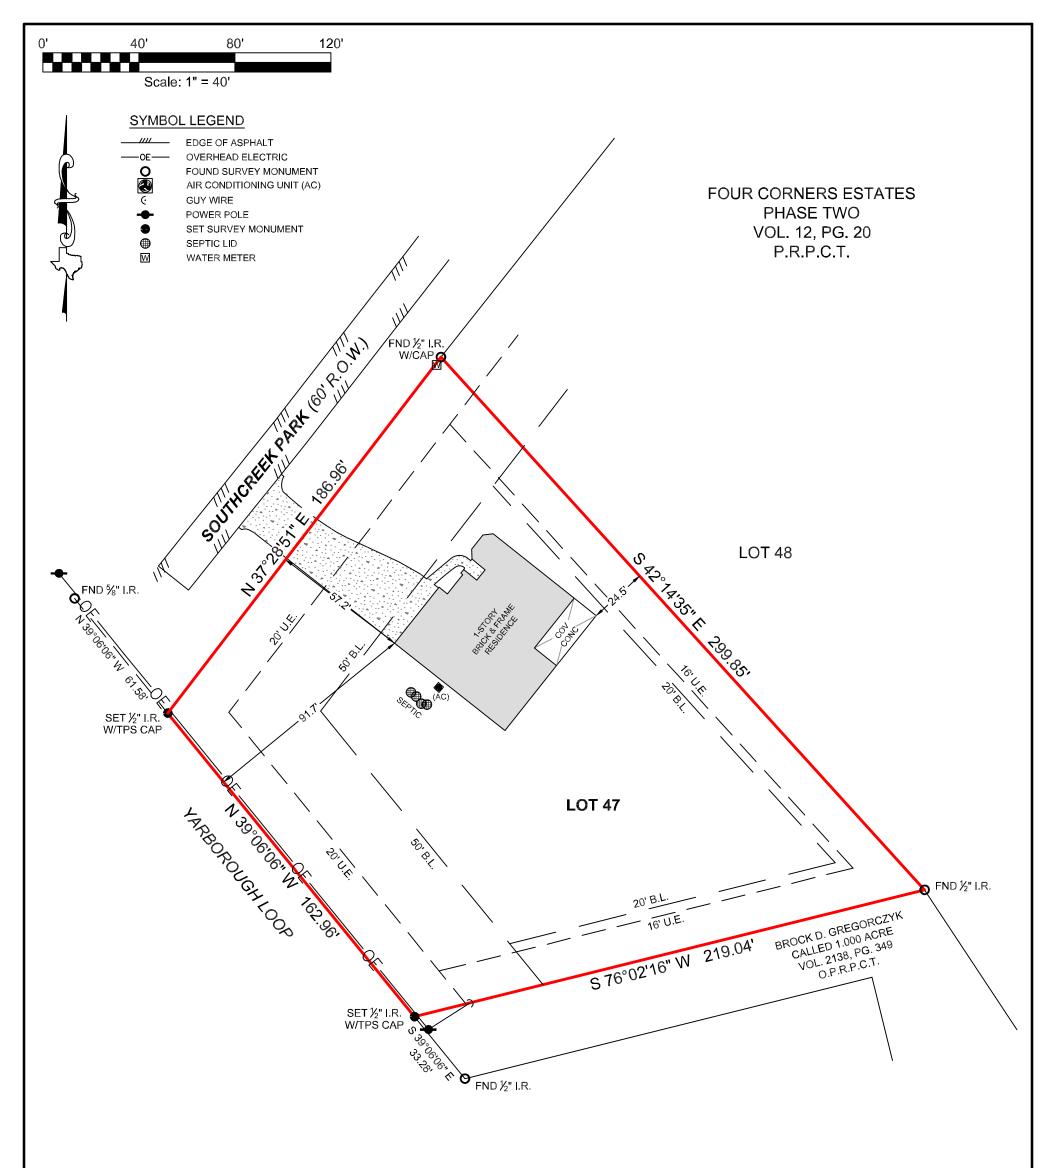

## FINAL SURVEY

## GENERAL NOTES:

1) THIS SURVEY WAS PERFORMED WITHOUT BENEFIT OF A CURRENT TITLE REPORT. SURVEYOR DID NOT ABSTRACT TITLE AND DOES NOT CERTIFY TO EASEMENTS OR RESTRICTIONS NOT SHOWN. CHECK WITH YOUR LOCAL GOVERNING AGENCIES FOR ANY ADDITIONAL EASEMENTS, BUILDING LINES OR OTHER RESTRICTIONS NOT REFLECTED ON SURVEY. 2) 20' SIDE BUILDING LINE AND 16' SIDE UTILITY EASEMENT SHOWN HEREON ARE AS SET OUT IN RESTRICTIONS PER VOL. 1534, PG. 94 AND VOL. 1538, PG. 379, O.P.R.P.C.T.

Firm No. 10083400

NO PORTION OF THIS PROPERTY APPEARS TO LIE WITHIN THE 100 YEAR FLOODPLAIN PER GRAPHIC SCALING OF COMMUNITY PANEL NO. 48373C0300C HAVING AN EFFECTIVE DATE OF 09/03/2010.

ALL COORDINATES, BEARINGS AND DISTANCES ARE REFERENCED TO THE TEXAS COORDINATE SYSTEM OF 1983 (2011 ADJUSTMENT), CENTRAL ZONE (TXC-4203), U.S. SURVEY FEET, AND ARE BASED ON GPS OBSERVATIONS MADE BY TEXAS PROFESSIONAL SURVEYING, LLC.

| L | PURCHASER ADDRESS                            |        |
|---|----------------------------------------------|--------|
|   | SURVEY ······GEORGE W. MILES, A - 413        |        |
|   | SUBJECT ···································· | _      |
|   | RECORDING VOLUME 12, PAGE 20, PLAT RECORDS   | C<br>R |
|   | COUNTY ······                                | POLK   |