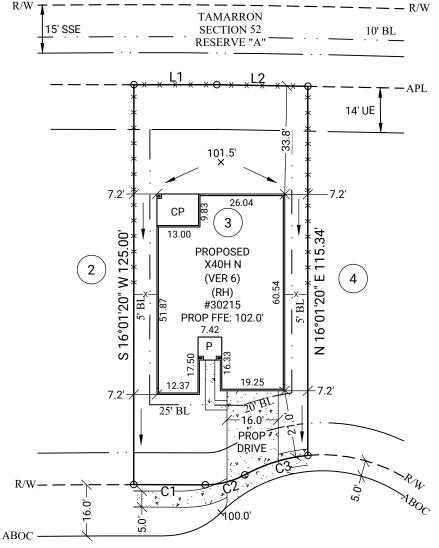

## ADDRESS: 30215 REAGANS RANCH DRIVE

R/W

AREA: 6,646 S.F. ~ 0.15 ACRES

PLAT NO. 20220096

MFE: 148.60'

DRAINAGE TYPE: "A"

| TOTAL FENCE<br>FRONT<br>LEFT<br>RIGHT<br>REAR | 199 LF<br>14 LF<br>66 LF<br>65 LF<br>54 LF |
|-----------------------------------------------|--------------------------------------------|
|                                               | <del></del>                                |
| AREAS                                         |                                            |
| LOT AREA                                      | 6,646 SF                                   |
| SLAB                                          | 2,409 SF                                   |
| LOT COVERAGE                                  | 36 %                                       |
| INTURN                                        | 102 SF                                     |
| DRIVEWAY                                      | 402 SF                                     |
| PUBLIC WALK                                   | 197 SF                                     |
| PRIVATE WALK                                  | 58 SF                                      |
| REAR YARD AREA                                | 256.1 SY                                   |
| FRONT YARD AREA                               | 191.9 SY                                   |

| OPTIONS:                    |
|-----------------------------|
| 4 SIDES BRICK,              |
| COVERED PATIO,              |
| FRAMING, FOUNDATION, & ROOF |
| RAFTER DETAILS              |

| Line | Bearing       | Distance |
|------|---------------|----------|
| L1   | N 73°58'40" W | 25.95'   |
| L2   | N 72°53'41" W | 28.46'   |
|      |               |          |

| Curve | Radius   | Length | Chord  | Chord Bearing |
|-------|----------|--------|--------|---------------|
| C1    | 2,620.00 | 22.35' | 22.35' | S 73°44'00" E |
| C2    | 25.00'   | 12.88' | 12.74' | S 88°15'00" E |
| C3    | 50.00'   | 20.77' | 20.62' | S 88°53'17" W |

## TAMARRON POINT 60' R/W

## REAGANS RANCH DRIVE 60' PUBLIC R/W

NOTE: BASE ELEVATION IS ASSUMED. (FOR REFERENCE ONLY)

NOTE: PLOT PLAN PREPARED WITHOUT BENEFIT OF TITLE.

This property lies within flood zone "X" according to FEMA FIRM#: 48157C0085M, effective on 01/29/2021.

SUB: Tamarron LOT: 3 BL: 1

**LEGEND** 

**Building Line** 

Right of Way

Proposed

Porch

Patio

Stoop